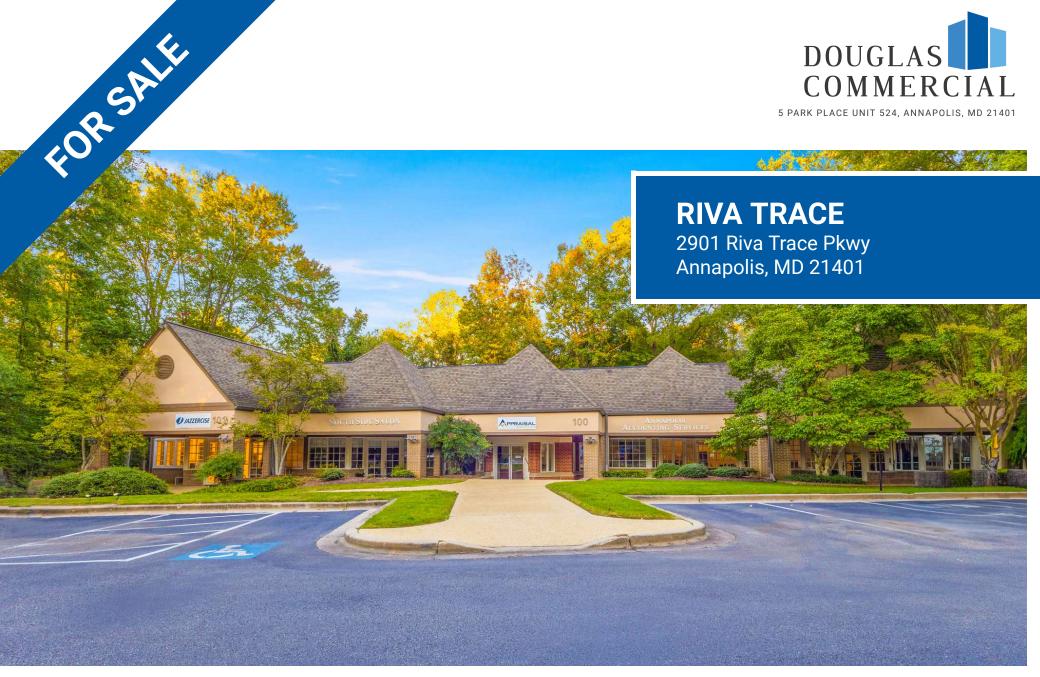

## FOR SALE MIXED USE BUILDING

### RIVA TRACE

2901 Riva Trace Pkwy Annapolis, MD 21401

### **OFFERING SUMMARY**

Sale Price: \$2,250,000

Lot Size: 1.14 Acres

LOT SIZE.

Year Built: 1987

Building Size: 5,599(+/-)

Zoning: R2

Price / SF: \$401.86

### PROPERTY OVERVIEW

Introducing an exceptional investment opportunity! This 5,599(+/-) SF 90% leased mixed use building, strategically positioned in the Riva Road corridor, offers a perfect opportunity for an investor or owner user. Zoned R2 with a special exemption for commercial use, this well-maintained building also features an available turnkey suite of 1500 sf +/-. Don't miss out on the chance to add this remarkable asset to your portfolio.

### **PROPERTY HIGHLIGHTS**

• R2 Zoning with Special Exception Commercial

- Located in the Riva Road Corridor with easy access to Routes 50 and I-97 with many restaurants and retail shops close by
- Attractive one-story brick office building conveniently located in a park-like setting
- Modular systems furniture with 7 private offices and 13 modern glass partitioned workstations
- Built-in sound masking system installed
- Access to tennis courts, basketball courts, walking path, and picnic area
- Premises served by Verizon FIOS
- Parking- 35 +/- Parking spaces