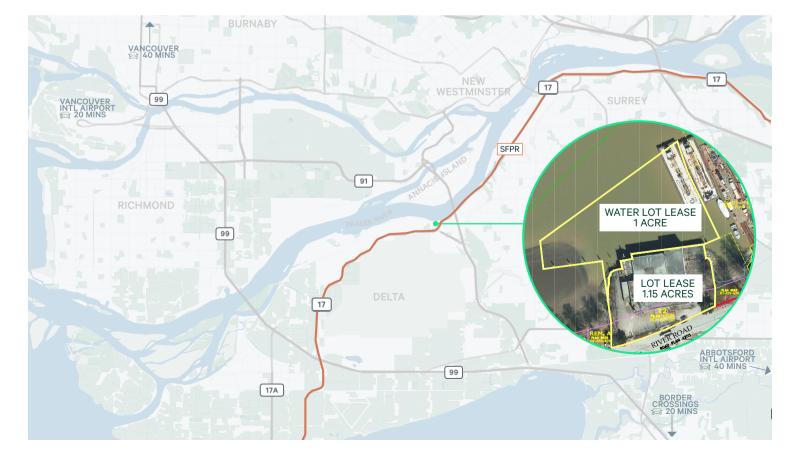

The property is centrally located in the Lower Mainland with quick and easy access to the SFPR (Highway 17), Annacis Highway (Highway 91), U.S.A. border, freight port, and both Abbottsford and Vancouver airports. The site is currently zoned for both heavy industrial and waterfront industrial, making it a valuable property for industrial operations and businesses requiring frequent transportation including processing and manufacturing businesses or barge potential.

### Site Size

Approx. 1.15 Acres (50,000 SF)

### **Water Lot Access**

By way of South Fraser River