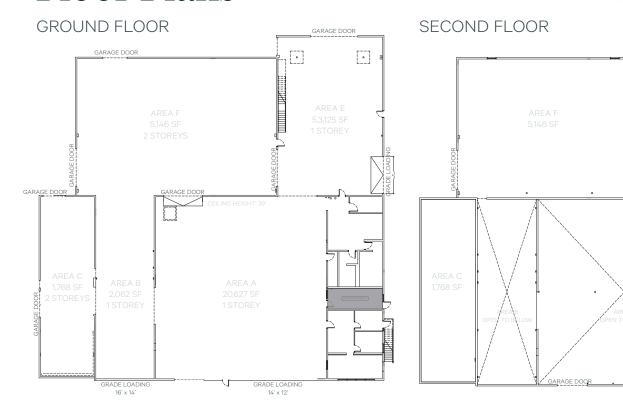

# **Location Overview**

Delta, BC

 Area A
 20,627 SF\*

 Area B
 2,062 SF

 Area C
 1,768 SF

 Area E
 3,125 SF

 Area F
 5,146 SF

 Total\*\*
 31,993 SF

# Floor Plans

<sup>\*</sup>Includes mezzanine office space

<sup>\*\*</sup> Size is approximate only and subject to verification

For Lease