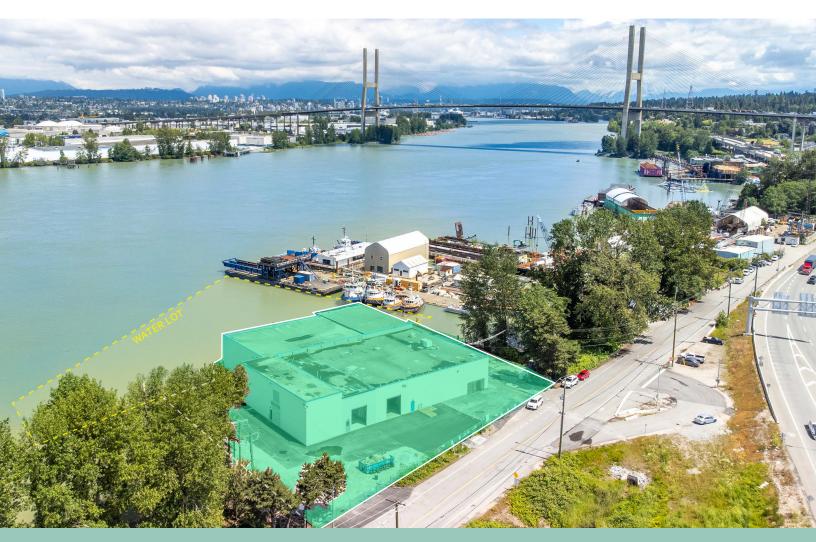

# 9829 River Road

Delta, BC

32,000 SF RENOVATED BUILDING WITH DIRECT WATER ACCESS

# The Opportunity

CBRE is pleased to present the unique opportunity to lease a 32,000 SF recently renovated freestanding building situated on 1.15 acres of land in addition to a water lease, with direct water access for shipping and receiving.

The property is centrally located in the Lower Mainland with quick and easy access to the SFPR (Highway 17), Annacis Highway (Highway 91), U.S.A. border, freight port, and both Abbottsford and Vancouver airports. The site is currently zoned for both heavy industrial and waterfront industrial, making it a valuable property for industrial operations and businesses requiring frequent transportation including processing and manufacturing businesses or barge potential.

### **Water Lot Access**

By way of South Fraser River