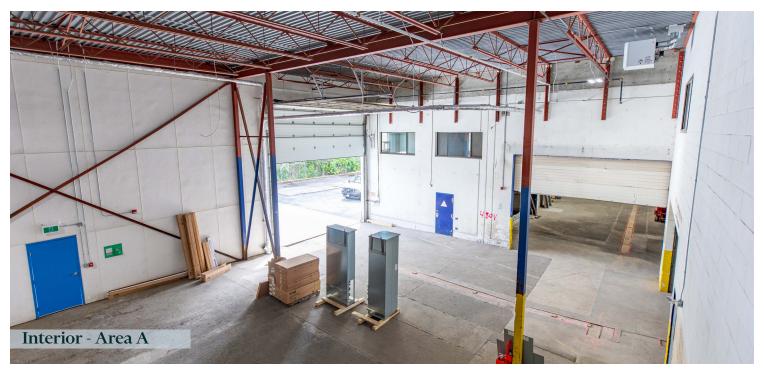

# **Location Overview**

Delta, BC

 Area A
 20,627 SF\*

 Area B
 2,062 SF

 Area C
 1,768 SF

 Area E
 3,125 SF

 Area F
 5,146 SF

 Total\*\*
 31,993 SF