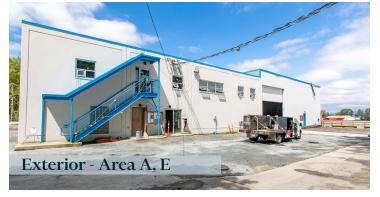

# **Location Overview**

Delta, BC

 Area A
 20,627 SF\*

 Area B
 2,062 SF

 Area C
 1,768 SF

 Area E
 3,125 SF

 Area F
 5,146 SF

 Total\*\*
 31,993 SF

# Floor Plans

<sup>\*</sup>Includes mezzanine office space

<sup>\*\*</sup> Size is approximate only and subject to verification

For Lease