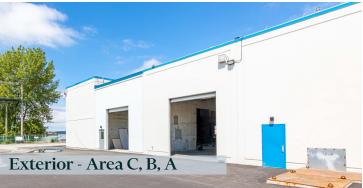

# **Location Overview**

Delta, BC

 Area A
 20,627 SF\*

 Area B
 2,062 SF

 Area C
 1,768 SF

 Area E
 3,125 SF

 Area F
 5,146 SF

 Total\*\*
 31,993 SF

# Floor Plans

<sup>\*</sup>Includes mezzanine office space

<sup>\*\*</sup> Size is approximate only and subject to verification

For Lease