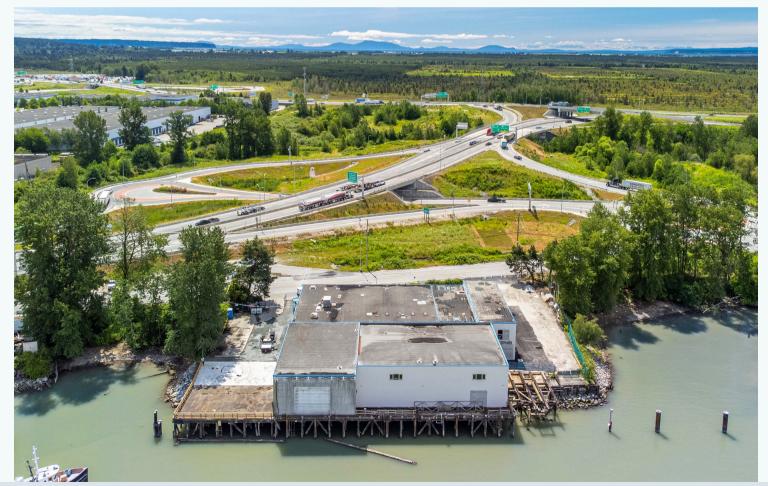

# The Opportunity

CBRE is pleased to present the unique opportunity to lease a 32,000 SF recently renovated freestanding building situated on 1.15 acres of land in addition to a water lease, with direct water access for shipping and receiving.

The facility is equipped with two newly re-installed oversized grade-level loading doors, and parking. Recent renovations include structural reinforcements to the building and dock, energy efficient lighting, new plumbing, and refinished exterior.

### **Water Lot Access**

By way of South Fraser River