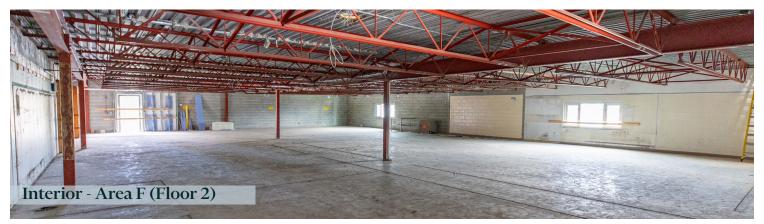

### Clear Ceiling Height

20' to 22.5'

# Floor Plans

<sup>\*</sup>Includes mezzanine office space

<sup>\*\*</sup> Size is approximate only and subject to verification

For Lease