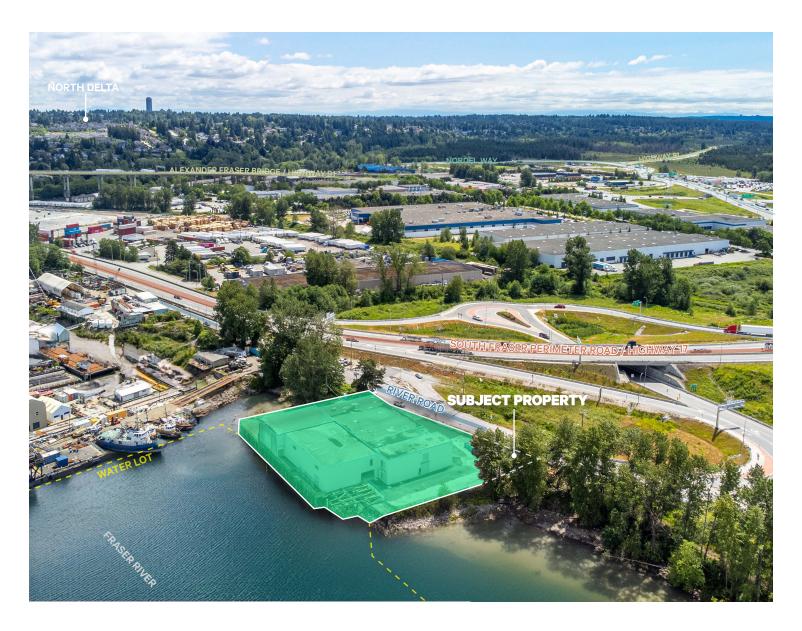

# The Opportunity

CBRE is pleased to present the unique opportunity to lease a 32,000 SF recently renovated freestanding building situated on 1.15 acres of land in addition to a water lease, with direct water access for shipping and receiving.

The property is centrally located in the Lower Mainland with quick and easy access to the SFPR (Highway 17), Annacis Highway (Highway 91), U.S.A. border, freight port, and both Abbottsford and Vancouver airports. The site is currently zoned for both heavy industrial and waterfront industrial, making it a valuable property for industrial operations and businesses requiring frequent transportation including processing and manufacturing businesses or barge potential.

### Location

Exposure off River Road & Alexander Fraser Bridge