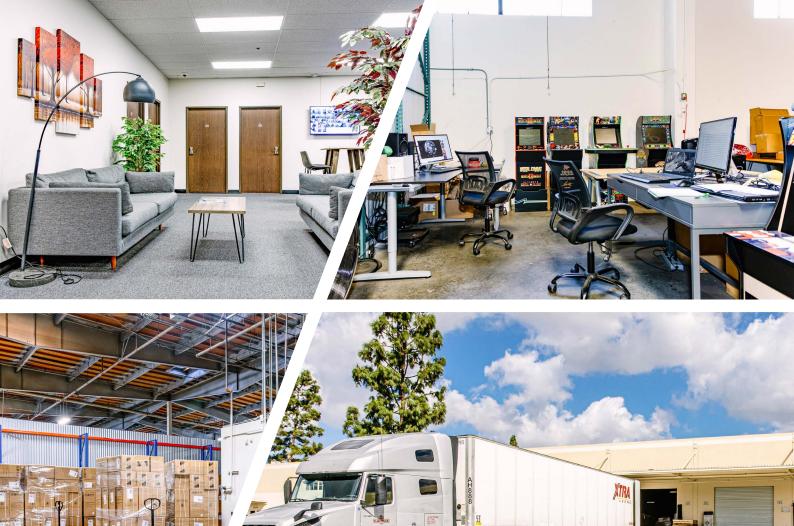

Wi-Fi and 120V power throughout the building (208/240V possible)

Private office spaces also available

Shared-use conference room, lounge, & kitchen

### Amenities | Flexibility | Security | Convenience