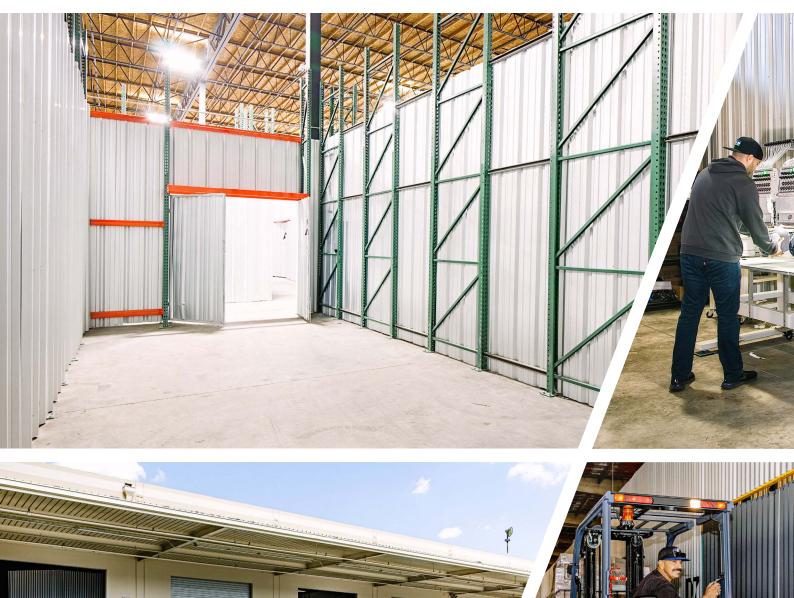

#### Flexible Warehouse Solutions that Scale with Your Business

Warehouse unit sizes from 200 to 10,000 sq ft

Loading docks and drivein doors accessible to all spaces

24/7 building access; integrated visitor management system

No long-term contract required; flexible terms

Transparent all-in pricing (full service gross)

Private, secure spaces with CCTV throughout

Forklift use included in price; other equipment available on-site

Wi-Fi and 120V power throughout the building (208/240V possible)

Private office spaces also available

Shared-use conference room, lounge, & kitchen