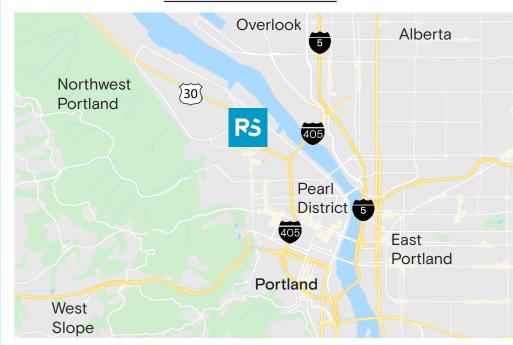

#### Local Area Map

- » I-405 | 1.3 miles | 6 min
- » I-5 | 3 miles | 8 min
- » Port of Portland | 5 miles | 13 min
- » Portland International Airport | 11.4 miles | 23 min