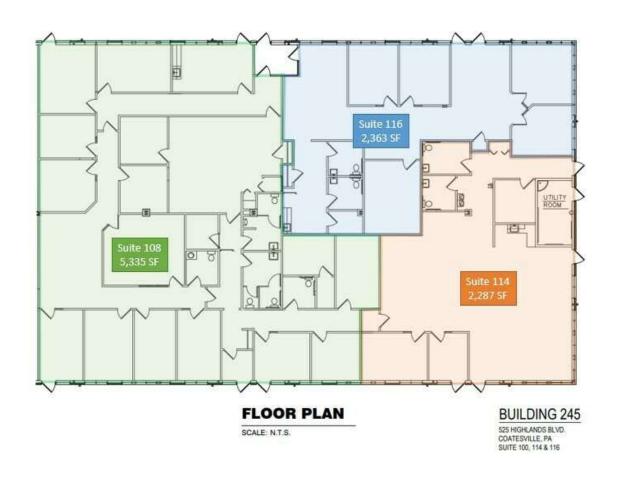

### **LEASE INFORMATION**

| Suites:       | 108 - 5,335 +/- SF<br>114 - 2,287 +/- SF<br>116 - 2,363 +/- SF |
|---------------|----------------------------------------------------------------|
| Available SF: | 2,300 +/- SF - 10,000 +/- SF                                   |
| Lease Rate:   | \$14.75 SF/yr                                                  |
| CAM:          | \$5.97                                                         |
| County:       | Chester                                                        |
| Municipality: | Valley Township                                                |

### PROPERTY OVERVIEW

Multiple configurations available from 2,300 +/- SF to 10,000 +/- SF. Located in the Highlands with easy access to US Rt 30.