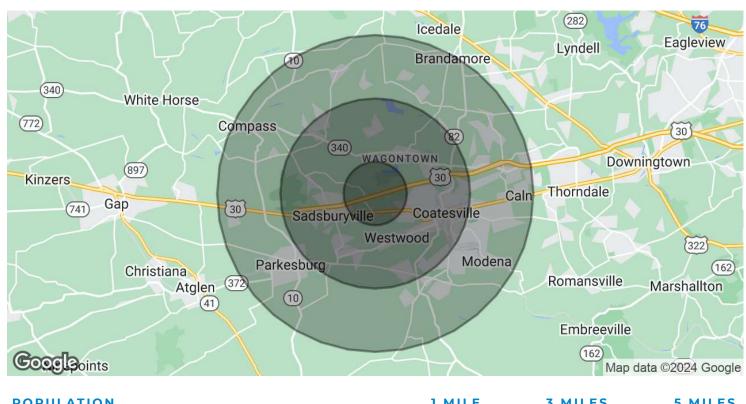

## 525 Highlands Boulevard East

| POPULATION           | 1 MILE    | 3 MILES   | 5 MILES   |
|----------------------|-----------|-----------|-----------|
| Total Population     | 2,491     | 22,394    | 60,130    |
| Average Age          | 36.5      | 35.3      | 36.3      |
| Average Age (Male)   | 35.5      | 34.3      | 35.3      |
| Average Age (Female) | 38.4      | 36.9      | 38.0      |
| HOUSEHOLDS & INCOME  | 1 MILE    | 3 MILES   | 5 MILES   |
| Total Households     | 982       | 8,595     | 22,500    |
| # of Persons per HH  | 2.5       | 2.6       | 2.7       |
| Average HH Income    | \$75,230  | \$73,154  | \$72,691  |
| Average House Value  | \$260,275 | \$237,651 | \$229,412 |

<sup>\*</sup> Demographic data derived from 2020 ACS - US Census

MICHAEL BOWSER, CCIM

717.293.4553 mbowser@high.net

An Affiliate of High Real Estate Group LLC