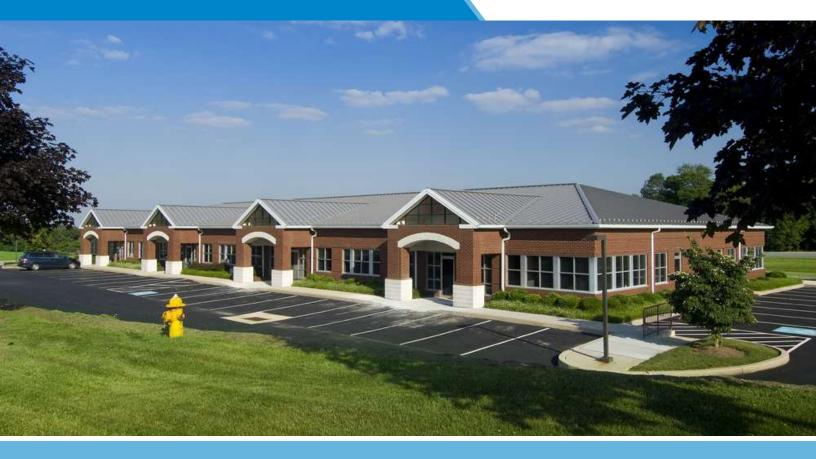

### COATESVILLE, PA 19320

MULTIPLE OFFICE SUITES
RANGING IN SIZE FROM 2,300 SF
TO 10,000 SF

WELL LOCATED OFF ROUTE 30 WITH EXCELLENT VISIBILITY

HIGHLANDS LOCATION

MICHAEL BOWSER, CCIM 717.293.4553 mbowser@high.net

### PROPERTY OVERVIEW

Multiple configurations available from 2,300 +/- SF to 10,000 +/- SF. Located in the Highlands with easy access to US Rt 30.

#### **ADDITIONAL COMMENTS**

Conveniently located a half mile from Airport Road and Rt. 30 exchange.