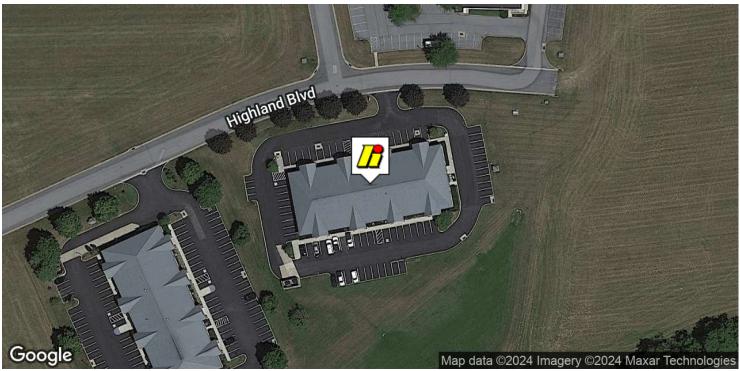

### PROPERTY OVERVIEW

Multiple configurations available from 2,300 +/- SF to 10,000 +/- SF. Located in the Highlands with easy access to US Rt 30.

#### **ADDITIONAL COMMENTS**

Conveniently located a half mile from Airport Road and Rt. 30 exchange.

## 525 Highlands Boulevard East

| POPULATION           | 1 MILE    | 3 MILES   | 5 MILES   |
|----------------------|-----------|-----------|-----------|
| Total Population     | 2,491     | 22,394    | 60,130    |
| Average Age          | 36.5      | 35.3      | 36.3      |
| Average Age (Male)   | 35.5      | 34.3      | 35.3      |
| Average Age (Female) | 38.4      | 36.9      | 38.0      |
| HOUSEHOLDS & INCOME  | 1 MILE    | 3 MILES   | 5 MILES   |
| Total Households     | 982       | 8,595     | 22,500    |
| # of Persons per HH  | 2.5       | 2.6       | 2.7       |
| Average HH Income    | \$75,230  | \$73,154  | \$72,691  |
| Average House Value  | \$260,275 | \$237,651 | \$229,412 |