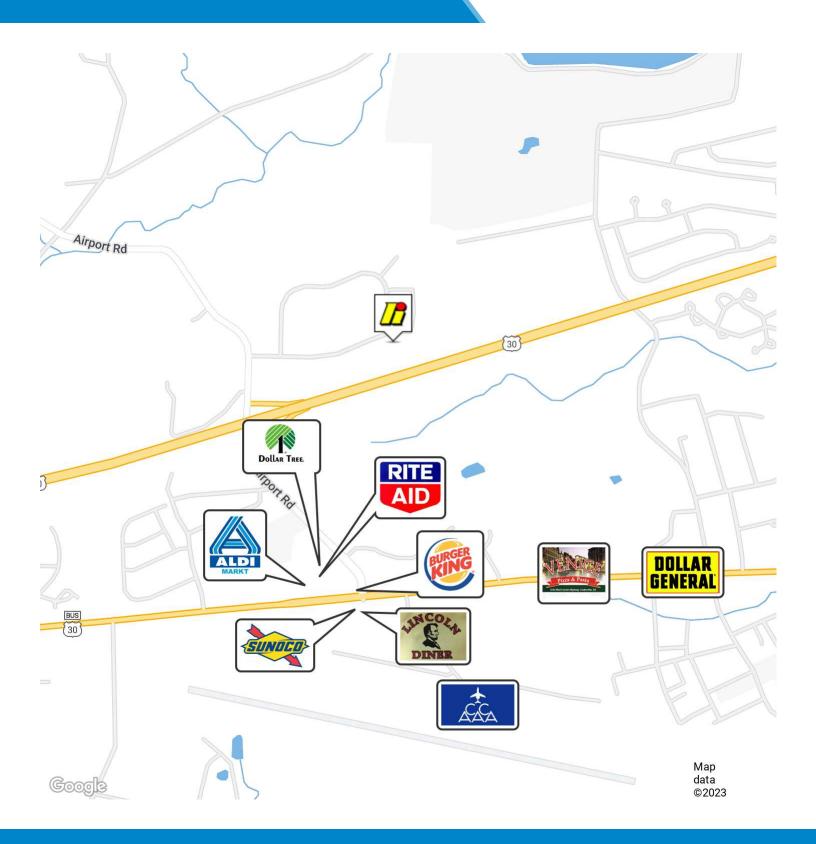

#### **ADDITIONAL COMMENTS**

Conveniently located a half mile from Airport Road and Rt. 30 exchange.