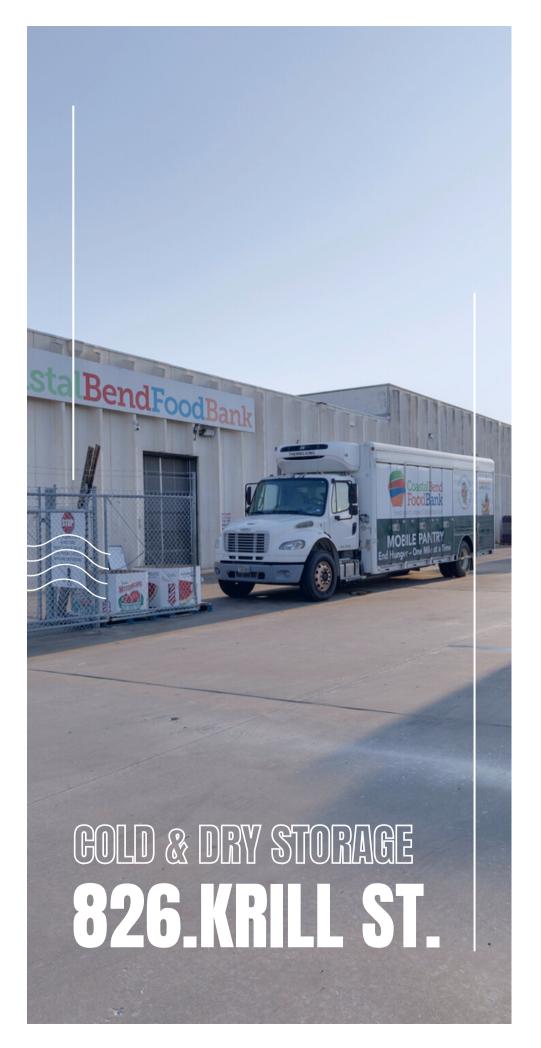

826. Krill St. consists of two buildings; a *cold and dry storage warehouse* and a *large office building.* 

COLD AND DRY STORAGE WAREHOUSE: 17,668 SQ FT

- 4 coolers for cold storage
- large dry storage
- 1 breakroom
- 1 loft
- 1 large space (currently used as a bullpen)
- 3 large trucks can fit in the loading docks.

## **COLD & DRY STORAGE**

This commercial property is conveniently located near I-37 highway. Formerly known as the Corpus Christi Food Bank, this facility offers extensive cold and dry storage for large quantities of perishable inventory. The facility is equipped with plenty of docking bays for large trucks and trailers. Its layout is designed to enable and efficient vehicle auick maneuvering, minimizing loading and unloading times.

#### LOADING DOCKS

We have three loading dock stations throughout this facility for large trucks with 4,255 sq ft of space for delivery trucks.

#### LOCATION

Conveniently located off of I -37 for easy access in and out for all deliveries.