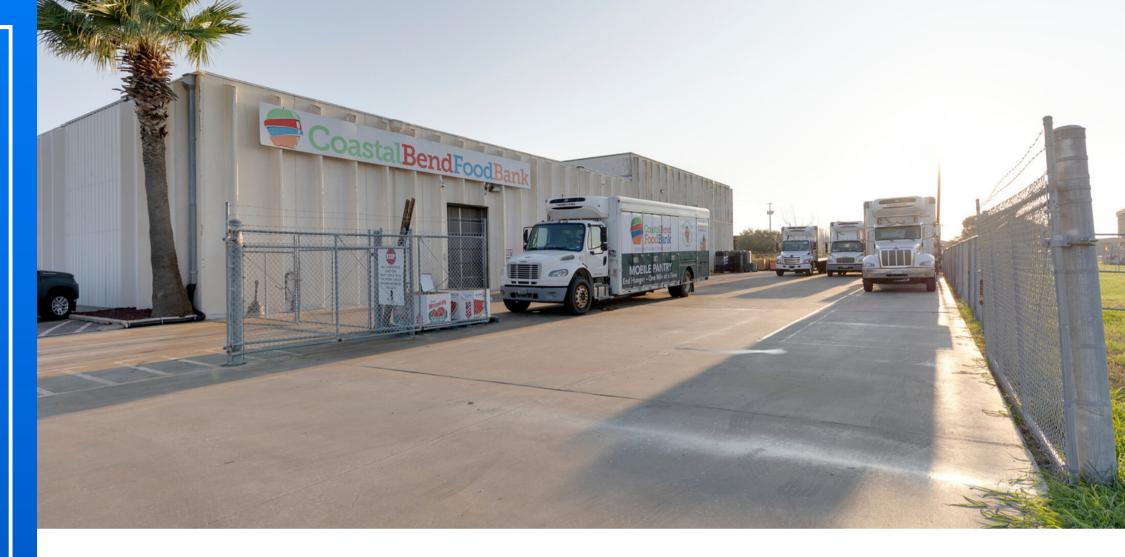

## **COLD & DRY STORAGE**

This commercial property is conveniently located near I-37 highway. Formerly known as the Corpus Christi Food Bank, this facility offers extensive cold and dry storage for large quantities of perishable inventory. The facility is equipped with plenty of docking bays for large trucks and trailers. Its layout is designed to enable and efficient vehicle auick maneuvering, minimizing loading and unloading times.

## **SECURED PARKING**

This facility has gated parking as well as surface lot parking.

## PARKING

employees.

Private gated parking and surface lot parking for