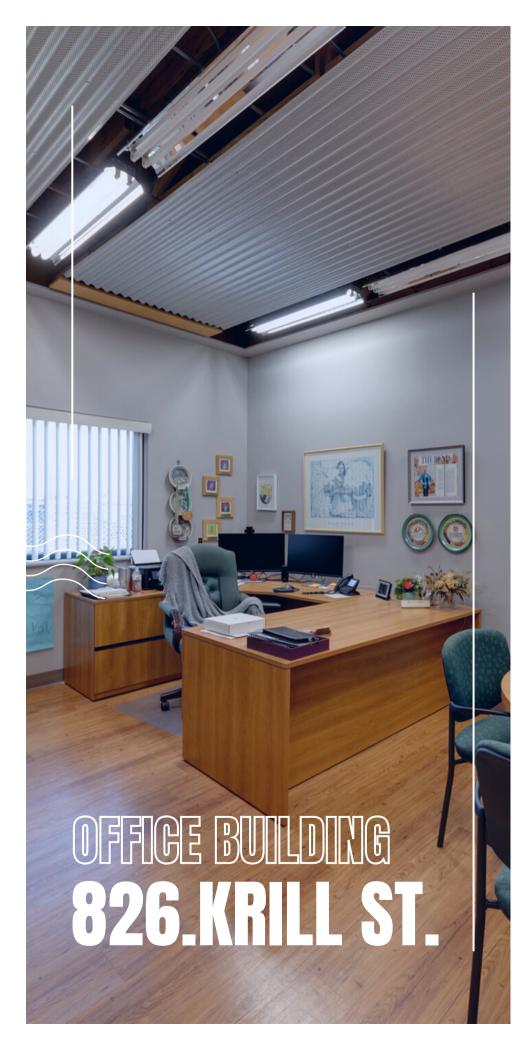

## **OFFICE BUILDING**

This building is adjacent to the commercial Dry and Cold Storage Warehouse has; 6-7 Offices, 2 conference rooms, a breakroom with a kitchen, copy/file room, and private bathrooms.

Adjacent office building consists of 6-7 Offices, 2 conference rooms, a breakroom with a kitchen, copy/file room, and private bathrooms.

### **OFFICE BUILDING:**

- 4,255 SQ FT 1 conference room w/ a kitchenette
- and an ADA bathroom 1 large breakroom with full kitchen and
- conference room capabilities
- 1 open space 1 set of individual men's and women's
- bathrooms
- 1 file/copy room 6 Offices