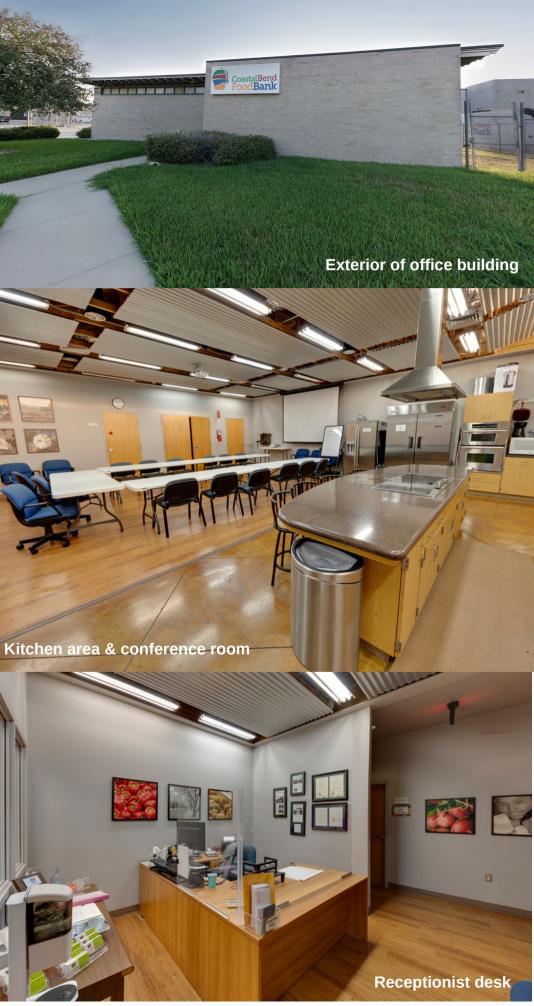

## **OFFICE BUILDING**

This building is adjacent to the commercial Dry and Cold Storage Warehouse has; 6-7 Offices, 2 conference rooms, a breakroom with a kitchen, copy/file room, and private bathrooms.

Adjacent office building consists of 6-7 Offices, 2 conference rooms, a breakroom with a kitchen, copy/file room, and private bathrooms.

### **OFFICE BUILDING:**

- 4,255 SQ FT 1 conference room w/ a kitchenette
- and an ADA bathroom 1 large breakroom with full kitchen and
- conference room capabilities
- 1 open space 1 set of individual men's and women's
- bathrooms
- 1 file/copy room 6 Offices