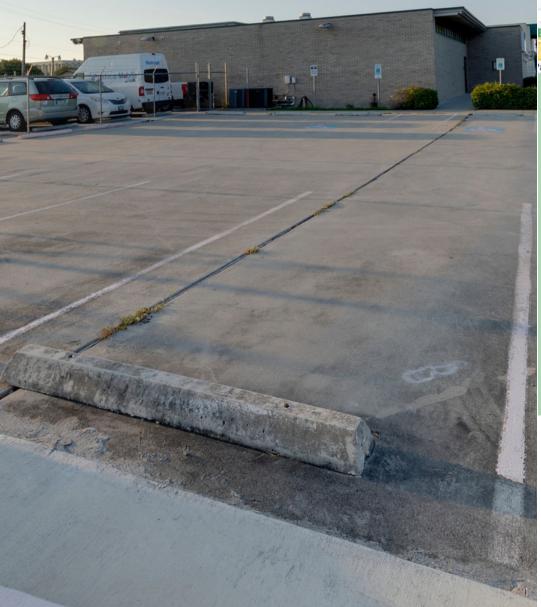

## **SECURED PARKING**

This facility has gated parking as well as surface lot parking.

## PARKING

employees.

Private gated parking and surface lot parking for