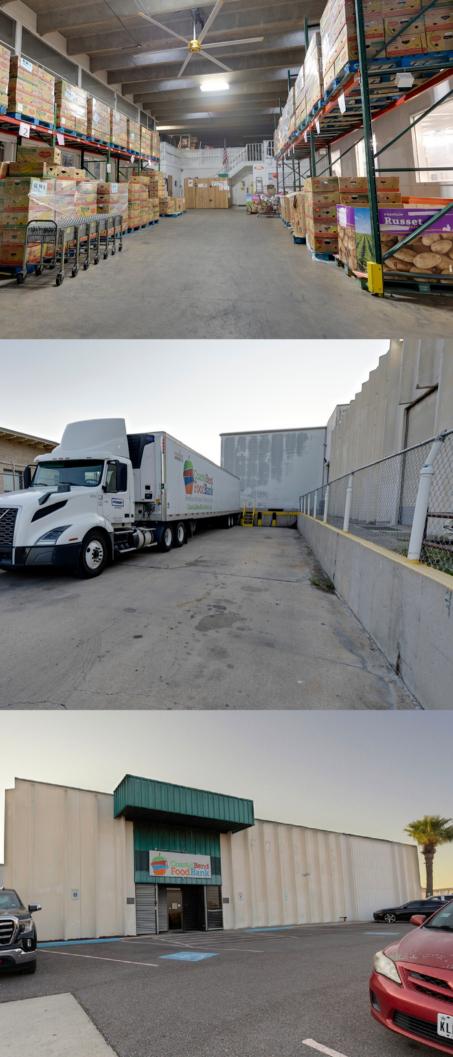

826. Krill St. consists of two buildings; a *cold and dry storage warehouse* and a *large office building.* 

COLD AND DRY STORAGE WAREHOUSE: 17,668 SQ FT

- 4 coolers for cold storage
- large dry storage
- 1 breakroom
- 1 loft
- 1 large space (currently used as a bullpen)
- 3 large trucks can fit in the loading docks.

## **COLD & DRY STORAGE**

This commercial property is conveniently located near I-37 highway. Formerly known as the Corpus Christi Food Bank, this facility offers extensive cold and dry storage for large quantities of perishable inventory. The facility is equipped with plenty of docking bays for large trucks and trailers. Its layout is designed to enable and efficient vehicle auick maneuvering, minimizing loading and unloading times.

#### LOADING DOCKS

We have three loading dock stations throughout this facility for large trucks with 4,255 sq ft of space for delivery trucks.