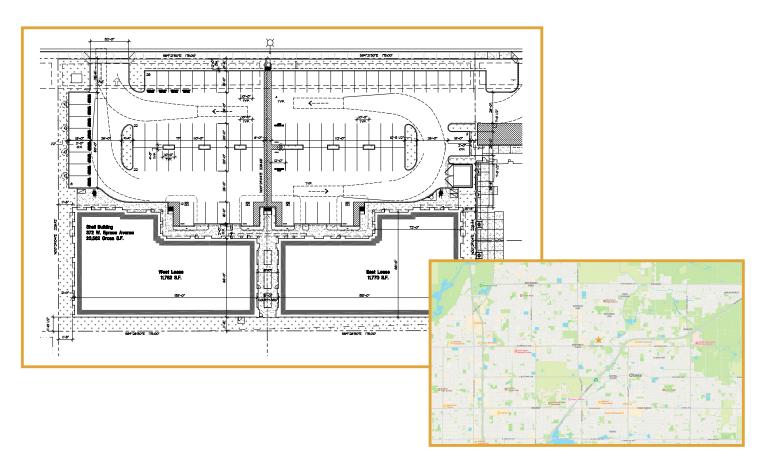

#### **CHAD PIRIE**

559.287.7237 chadpirie@gmail.com DRE #01950267 LOCATION: ..... NE Peach/Herndon - Clovis, CA

SIZE:......Up to 23,552 square feet

RENTAL RATE: ......... \$1.75 per square foot, NNN.

**TENANT IMPROVEMENTS: Negotiable** 

**AVAILABLE:**.....2024

DESCRIPTION: ............ Brand new construction in NW Clovis, CA. This building is adjacent to several new developments in this professional business corridor off of Peach and Herndon Avenues. Conveniently located between Highway 168 & Highway 41, this site is centrally located between all hospital systems and surrounding cities! Please contact Chad Pirie for additional information.