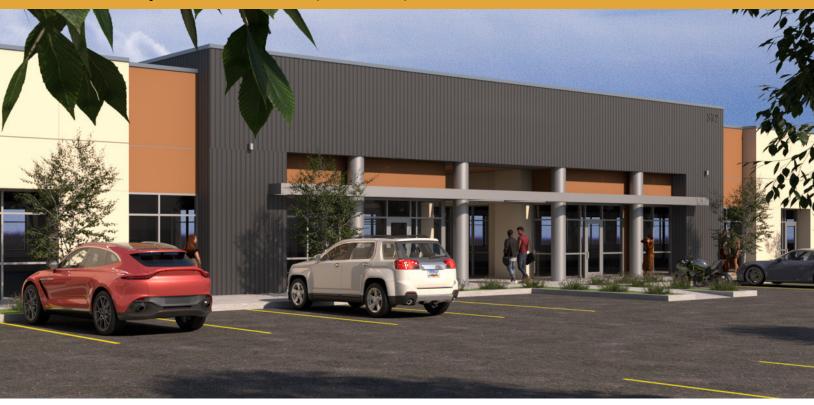

**AVAILABLE:**.....2024

DESCRIPTION: ............ Brand new construction in NW Clovis, CA. This building is adjacent to several new developments in this professional business corridor off of Peach and Herndon Avenues. Conveniently located between Highway 168 & Highway 41, this site is centrally located between all hospital systems and surrounding cities! Please contact Chad Pirie for additional information.