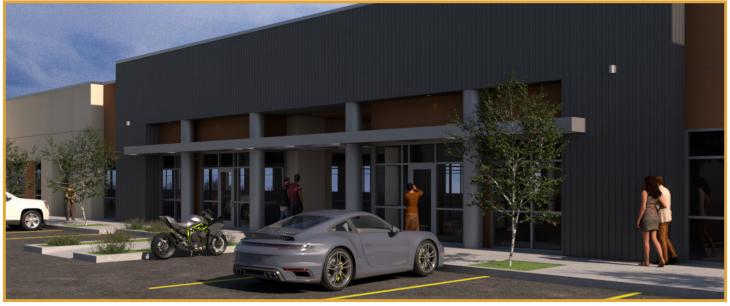

**AVAILABLE:**.....2024

DESCRIPTION: ............ Brand new construction in NW Clovis, CA. This building is adjacent to several new developments in this professional business corridor off of Peach and Herndon Avenues. Conveniently located between Highway 168 & Highway 41, this site is centrally located between all hospital systems and surrounding cities! Please contact Chad Pirie for additional information.