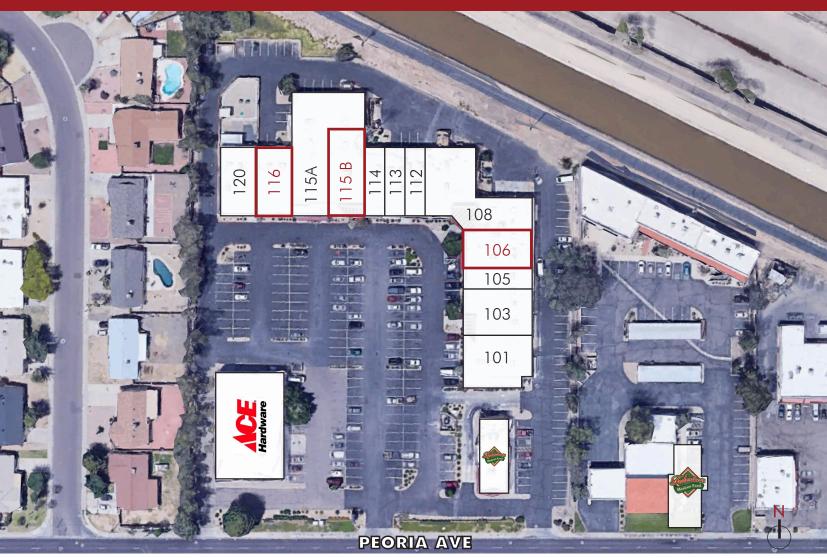

### AVAILABLE SUITES

Suite 106: 2,439 SF

Suite 115B: 2,900 SF Physical Therapy Business Since 2007.

Suite 116: 2,092 SF Medical Space Previously Leased to a Chiropractor.

The information contained herein has been obtained from sources we believe to be reliable, however, Rein & Grossoehme and its agents have not conducted any investigation regarding these matters and make no warranty or representation expressed or implied regarding the accuracy or completeness of the information. Interested parties need to verify any information that is critical to their decision process and bear all risk for inaccuracies. References to square footage or age are approximate.

#### **PLAZA 44** W/ NWC 43rd Ave. & Peoria 4494 W. Peoria Ave. Glendale, AZ