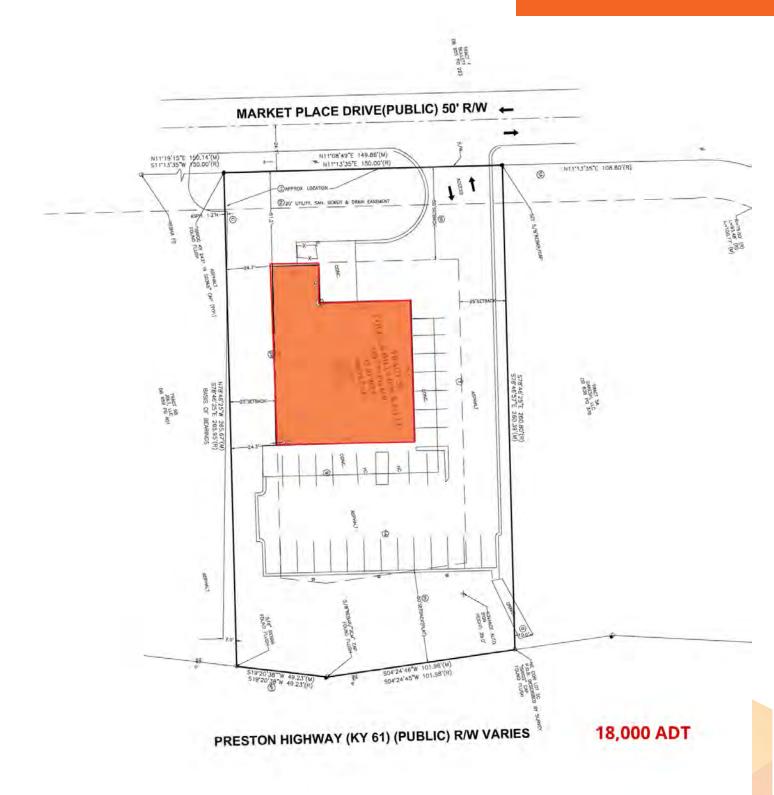

#### **PROPERTY HIGHLIGHTS**

- 6,129 SF freestanding buillding available on .92 acres
- Great street visibility with excellent parking
- Trade area includes: Walmart Supercenter, Kroger, Kohl's, Harbor Freight and Tractor Supply
- ADT at Preston Highway: 18,451