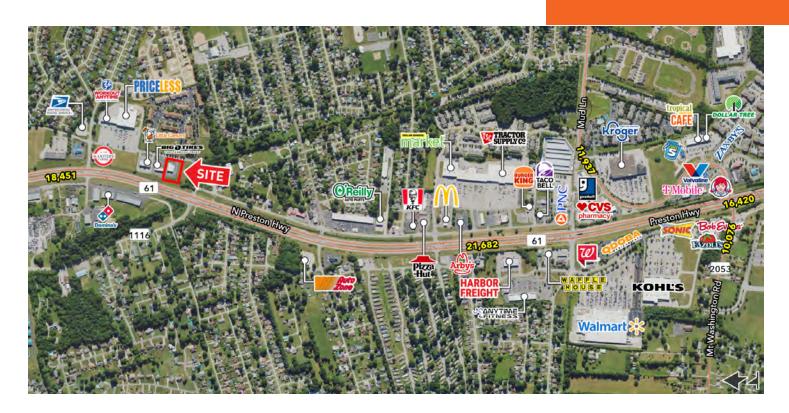

### **LOCATION DESCRIPTION**

Freestanding building in growing Louisville bedroom community.

#### **PROPERTY HIGHLIGHTS**

- 6,129 SF freestanding buillding available on .92 acres
- Great street visibility with excellent parking
- Trade area includes: Walmart Supercenter, Kroger, Kohl's, Harbor Freight and Tractor Supply
- ADT at Preston Highway: 18,451