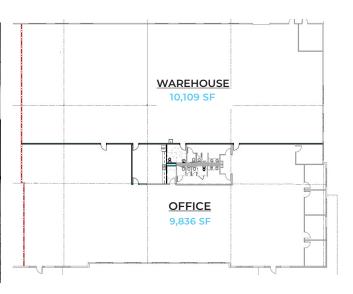

### PARK 8 PLACE

EIGHT

- >> 9.836 SF Office
- >> 10,109 SF Warehouse
- >> Excellent Beltway visibility and access to Hwy 290, Beltway 8 and I-10
- >> Strong corporate identity provides a productive working environment
- >> Prominent end-cap suite
- >> 19' Average clear height
- >> Professional and extensive landscaping
- >> Ample surface parking

## **FLOOR PLAN**

Master Planned Environment

Fully Sprinklered

Outstanding Visibility and Corporate Identity

Concrete Tiltwall
Construction

Institutional Ownership

Corner Suite