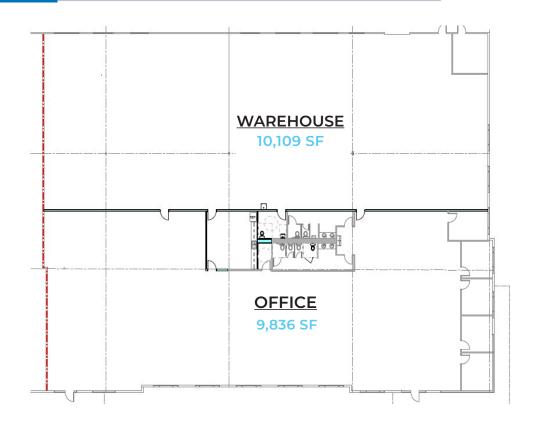

### PARK 8 PLACE

EIGHT

- >> 9.836 SF Office
- >> 10,109 SF Warehouse
- >> Excellent Beltway visibility and access to Hwy 290, Beltway 8 and I-10
- >> Strong corporate identity provides a productive working environment
- >> Prominent end-cap suite
- >> 19' Average clear height
- >> Professional and extensive landscaping
- >> Ample surface parking

## **FLOOR PLAN**

Master Planned Environment

Fully Sprinklered

Outstanding Visibility and Corporate Identity

Concrete Tiltwall
Construction

Institutional Ownership

Corner Suite