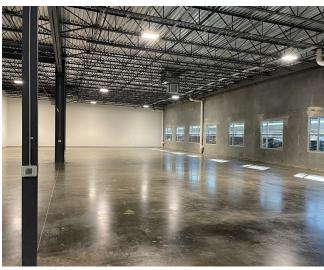

## PARK 8 PLACE

**AERIAL MAP** 

Excellent Beltway 8 visibility and access to Highway 290, Beltway 8 and I-10.





### PARK 8 PLACE

EIGHT



- >> 9.836 SF Office
- >> 10,109 SF Warehouse
- >> Excellent Beltway visibility and access to Hwy 290, Beltway 8 and I-10
- >> Strong corporate identity provides a productive working environment
- >> Prominent end-cap suite
- >> 19' Average clear height
- >> Professional and extensive landscaping
- >> Ample surface parking

## **FLOOR PLAN**





Master Planned Environment



Fully Sprinklered



Outstanding Visibility and Corporate Identity



Concrete Tiltwall
Construction



Institutional Ownership



Corner Suite





# PARK 8 PLACE

## INTERIOR

#### New Class A Make-Ready Improvements in Place