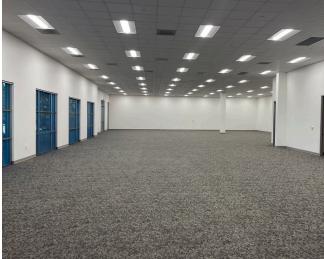

## PARK 8 PLACE

**AERIAL MAP** 

Excellent Beltway 8 visibility and access to Highway 290, Beltway 8 and I-10.





### PARK 8 PLACE

EIGHT



- >> 9.836 SF Office
- >> 10,109 SF Warehouse
- >> Excellent Beltway visibility and access to Hwy 290, Beltway 8 and I-10
- >> Strong corporate identity provides a productive working environment
- >> Prominent end-cap suite
- >> 19' Average clear height
- >> Professional and extensive landscaping
- >> Ample surface parking

## **FLOOR PLAN**





Master Planned Environment



Fully Sprinklered



Outstanding Visibility and Corporate Identity



Concrete Tiltwall
Construction



Institutional Ownership



Corner Suite





# PARK 8 PLACE

## INTERIOR

#### New Class A Make-Ready Improvements in Place