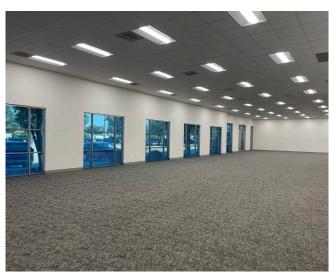

## PARK 8 PLACE

**AERIAL MAP** 

Excellent Beltway 8 visibility and access to Highway 290, Beltway 8 and I-10.





### PARK 8 PLACE

EIGHT



- >> 9.836 SF Office
- >> 10,109 SF Warehouse
- >> Excellent Beltway visibility and access to Hwy 290, Beltway 8 and I-10
- >> Strong corporate identity provides a productive working environment
- >> Prominent end-cap suite
- >> 19' Average clear height
- >> Professional and extensive landscaping
- >> Ample surface parking

## **FLOOR PLAN**





Master Planned Environment



Fully Sprinklered



Outstanding Visibility and Corporate Identity



Concrete Tiltwall
Construction



Institutional Ownership



Corner Suite





# PARK 8 PLACE

## INTERIOR

#### New Class A Make-Ready Improvements in Place