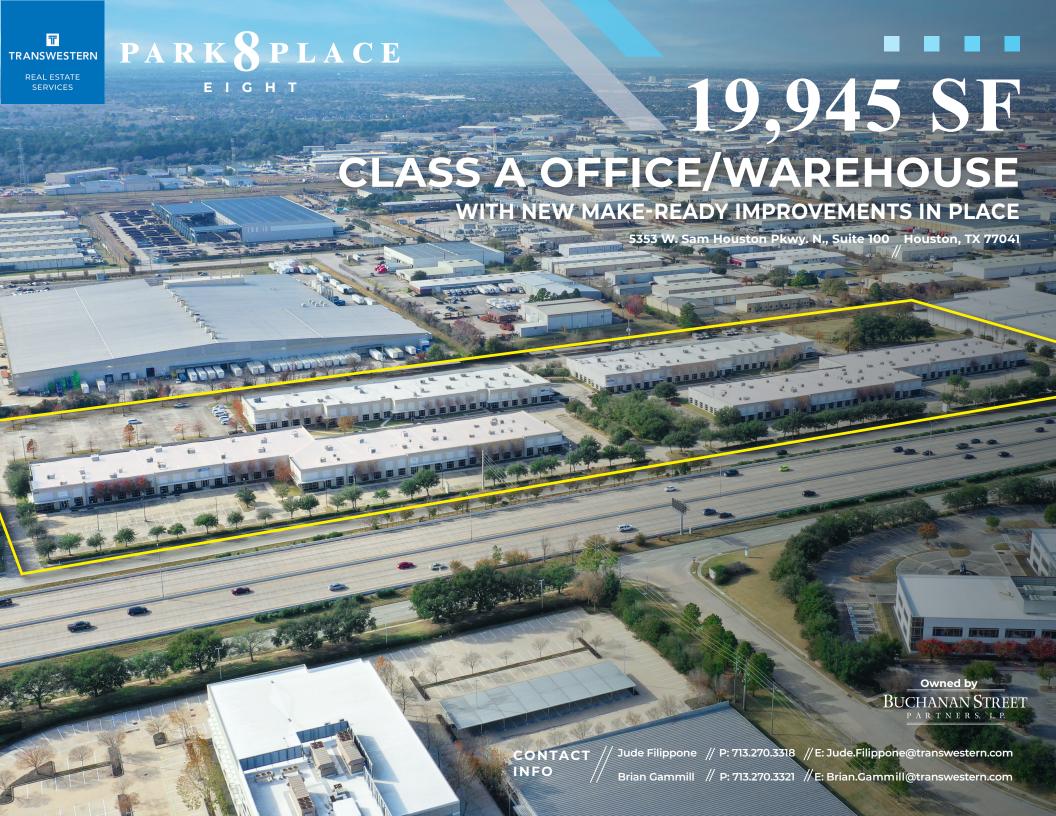

### PARK 8 PLACE

EIGHT

- >> 9.836 SF Office
- >> 10,109 SF Warehouse
- >> Excellent Beltway visibility and access to Hwy 290, Beltway 8 and I-10
- >> Strong corporate identity provides a productive working environment
- >> Prominent end-cap suite
- >> 19' Average clear height
- >> Professional and extensive landscaping
- >> Ample surface parking

# PARK 8 PLACE

#### New Class A Make-Ready Improvements in Place