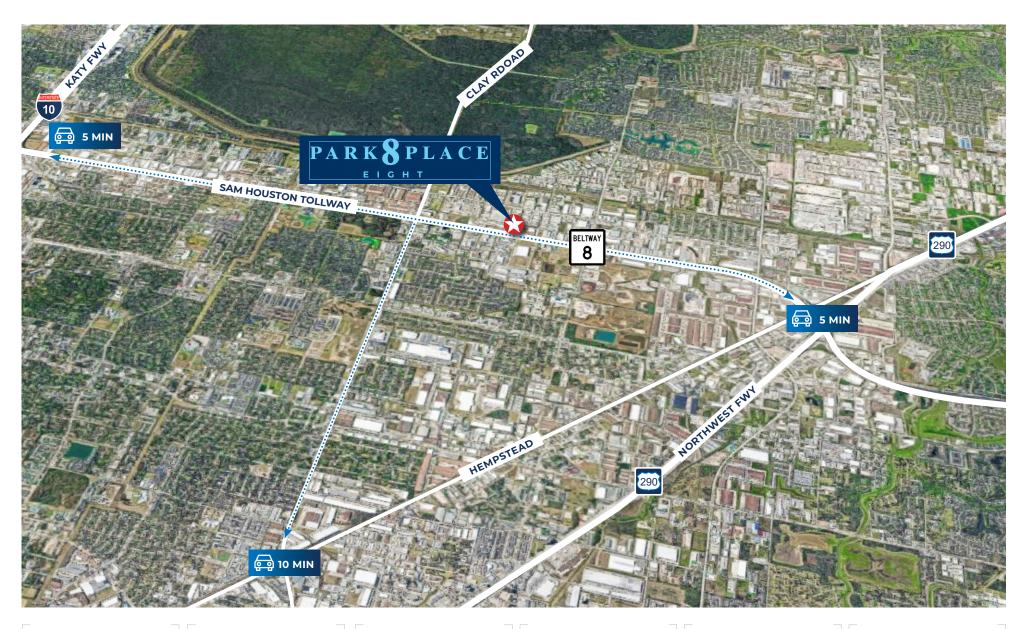

## PARK 8 PLACE

**AERIAL MAP** 

Excellent Beltway 8 visibility and access to Highway 290, Beltway 8 and I-10.