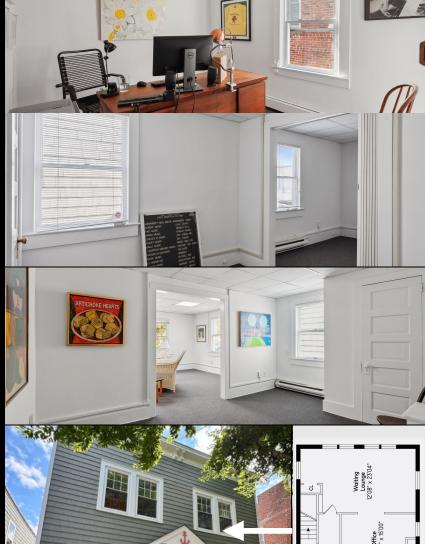

## Second Floor Office Suite on Newtown Ln

Private office perched in a second floor location overlooking Newtown Lane. There are five individual office suites and a powder room connected by a hallway.

The building has a pedestrian walking path on the east side of the building connecting its frontage on Newtown Lane to Park Place.

BREEZI

Office 07" × 9'04'

Office 0'08" × 9'04"