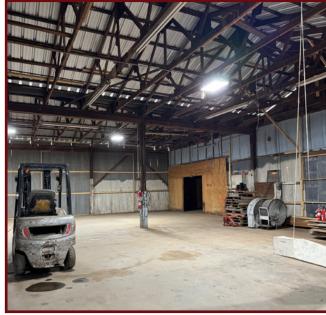

## 813 KINGS PLACE, SHREVEPORT, LA 71115

- 4,225 sq. ft. warehouse
- 1,850 sq. ft. office
- One grade level overhead door
- 16' ceiling heights
- Located in south Shreveport, only 0.10 mile from Youree Drive (Highway 1)
- \$3,250 per month + utilities