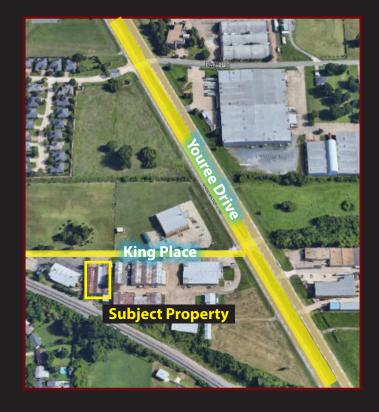

## 813 KINGS PLACE, SHREVEPORT, LA 71115

- 4,225 sq. ft. warehouse
- 1,850 sq. ft. office
- One grade level overhead door
- 16' ceiling heights
- Located in south Shreveport, only 0.10 mile from Youree Drive (Highway 1)
- \$3,250 per month + utilities