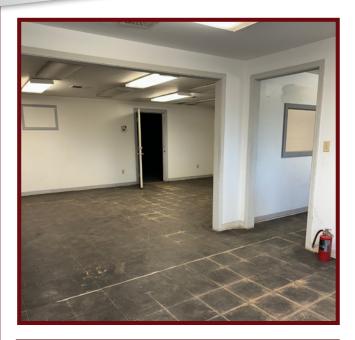

## 813 KINGS PLACE, SHREVEPORT, LA 71115

- 4,225 sq. ft. warehouse
- 1,850 sq. ft. office
- One grade level overhead door
- 16' ceiling heights
- Located in south Shreveport, only 0.10 mile from Youree Drive (Highway 1)
- \$3,250 per month + utilities