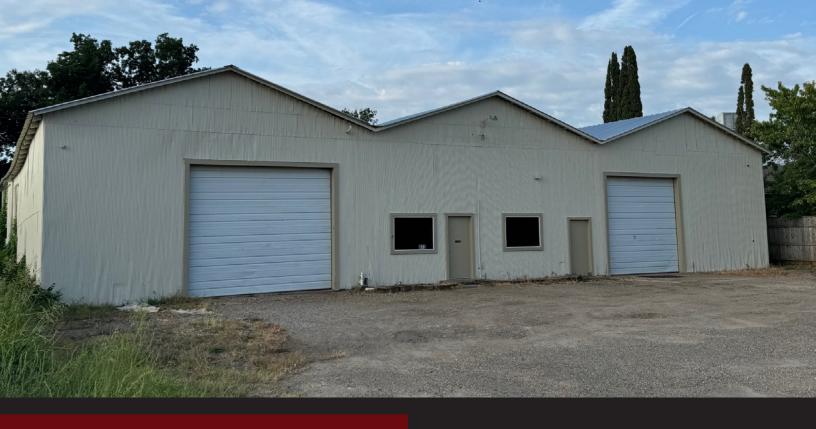

## OFFICE/WAREHOUSE FOR LEASE

## 813 KINGS PLACE, SHREVEPORT, LA 71115

- 4,225 sq. ft. warehouse
- 1,850 sq. ft. office
- One grade level overhead door
- 16' ceiling heights
- Located in south Shreveport, only 0.10 mile from Youree Drive (Highway 1)
- \$3,250 per month + utilities