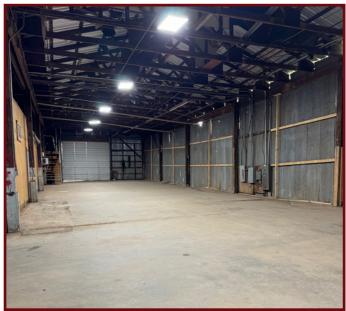

## 813 KINGS PLACE, SHREVEPORT, LA 71115

- 4,225 sq. ft. warehouse
- 1,850 sq. ft. office
- One grade level overhead door
- 16' ceiling heights
- Located in south Shreveport, only 0.10 mile from Youree Drive (Highway 1)
- \$3,250 per month + utilities