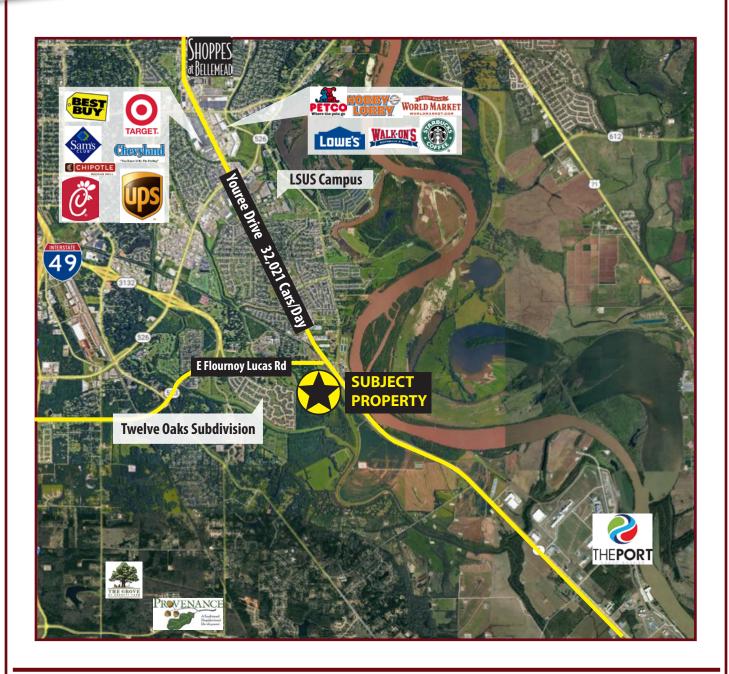

## 813 KINGS PLACE, SHREVEPORT, LA 71115

- 4,225 sq. ft. warehouse
- 1,850 sq. ft. office
- One grade level overhead door
- 16' ceiling heights
- Located in south Shreveport, only 0.10 mile from Youree Drive (Highway 1)
- \$3,250 per month + utilities