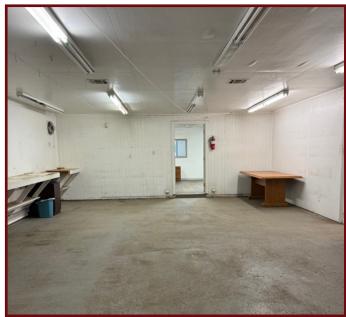

## 813 KINGS PLACE, SHREVEPORT, LA 71115

- 4,225 sq. ft. warehouse
- 1,850 sq. ft. office
- One grade level overhead door
- 16' ceiling heights
- Located in south Shreveport, only 0.10 mile from Youree Drive (Highway 1)
- \$3,250 per month + utilities