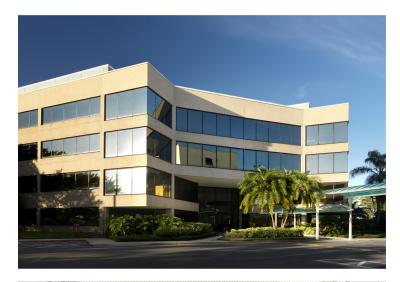

## **Pavilion**

## 3405 WEST DR. M.L. KING BOULEVARD | TAMPA

## **BUILDING SPECIFICATIONS**

| Square Footage               | 147,428 |
|------------------------------|---------|
| No. of Floors                | 4       |
| Year Built                   | 1982    |
| Typical Floor Square Footage | 36,000  |
| Total Parking                | 4/1,000 |