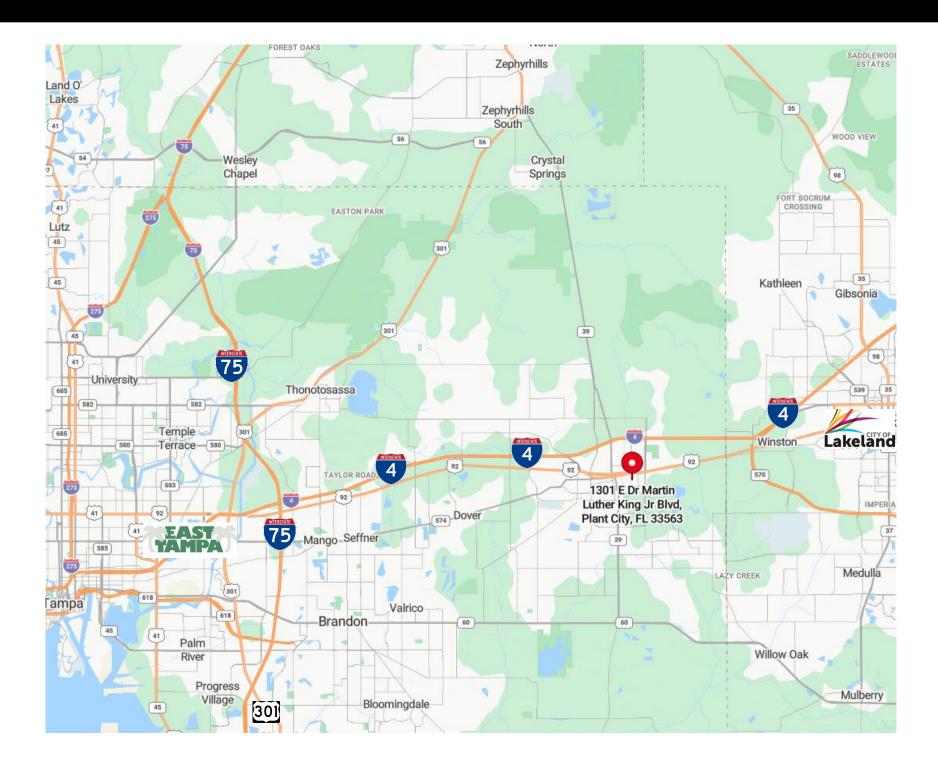

#### Heart of Plant City | Quick Access to I-4 | Centrally located between Tampa & Lakeland