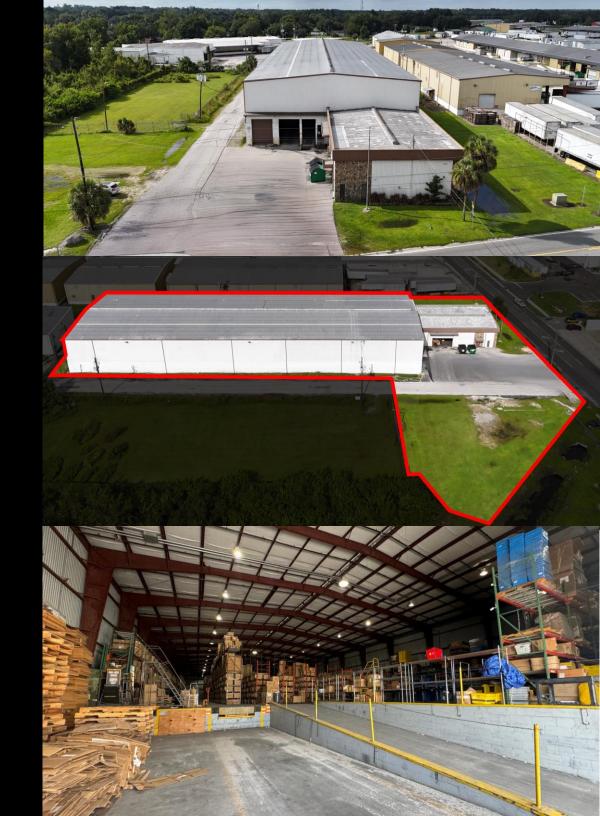

Associate
727-709-2179
Devin@Loberrealestate.com



### **Property Overview**

Google Maps Link: Click Link Here!

Address: 1301 W Dr Martin Luther King Jr

Blvd, Plant City, FL 33563

Size Available: 36,316 SF Total

- Approx. 1,500 SF Office Space

**Zoning:** "M-1" – Light Manufacturing

Sales Pricing: Call for details

Outdoor Storage: 0.20 acres of laydown yard

Clear Height: 26 ft – 32ft

Power: 600 amps 480 volts 3 phase

**County / Submarket**: Hillsborough / Plant City

Layout: Clear Span + Front Load

**Construction:** Butler style

**Loading:** three (3) 16'x14' automatic grade level doors,

one (1) 8'x14' grade level rollup door,

one (1) covered dock high platform w/ two (2) loading positions + one (1) forklift ramp

Lease Type: NNN

Net Operating Income 2024:

\$311,591.28



## **Additional Photos**





## **Financial Summary & Tenant Breakdown**

#### **Rent Schedule:**

| Term                            | Lease Rate PSF<br>NNN | Escalations % | Monthly Rent \$ | Annual Rent \$ |
|---------------------------------|-----------------------|---------------|-----------------|----------------|
| June 1, 2023 –<br>June 30, 2023 | NA                    | NA            | NA              | NA             |
| July 1, 2023 –<br>June 30, 2024 | \$8.25                | 4%            | \$24,967.25     | \$299,607.00   |
| July 1, 2024 –<br>June 30, 2025 | \$8.58                | 4%            | \$25,965.94     | \$311,591.28   |
| July 1, 2025 –<br>June 30, 2026 | \$8.92                | 4%            | \$27,004.58     | \$324,054.96   |
| July 1, 2026 –<br>June 30, 202