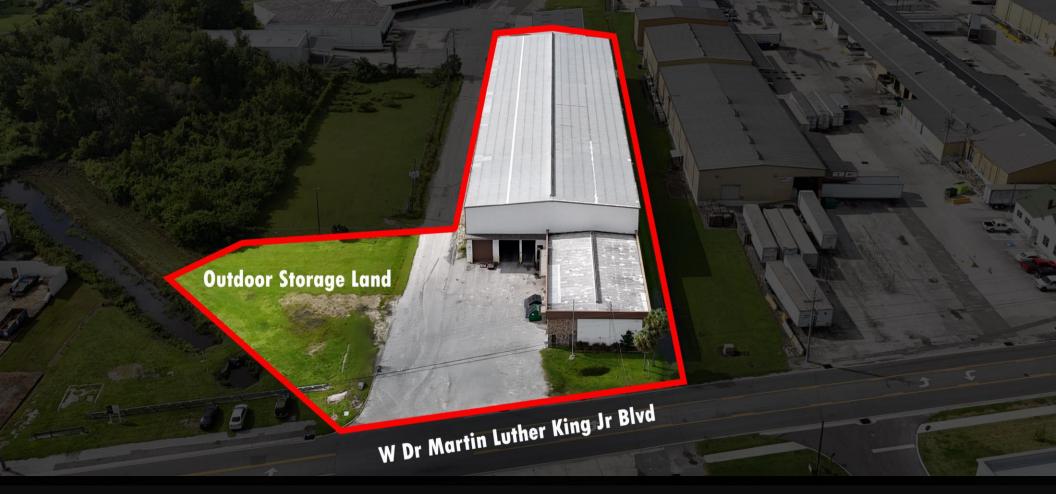

# FOR SALE — 36,316 SF Free Standing Warehouse 1301 W Dr Martin Luther King Jr Blvd, Plant City, FL 33563

Single Tenant NNN Investment | Clear Span Warehouse | Signage & Frontage in the Heart of Plant City

### **Property Overview**

Google Maps Link: Click Link Here!

Address: 1301 W Dr Martin Luther King Jr

Blvd, Plant City, FL 33563

Size Available: 36,316 SF Total

- Approx. 1,500 SF Office Space

**Zoning:** "M-1" – Light Manufacturing

Sales Pricing: Call for details

Outdoor Storage: 0.20 acres of laydown yard

Clear Height: 26 ft – 32ft

Power: 600 amps 480 volts 3 phase

**County / Submarket**: Hillsborough / Plant City

Layout: Clear Span + Front Load