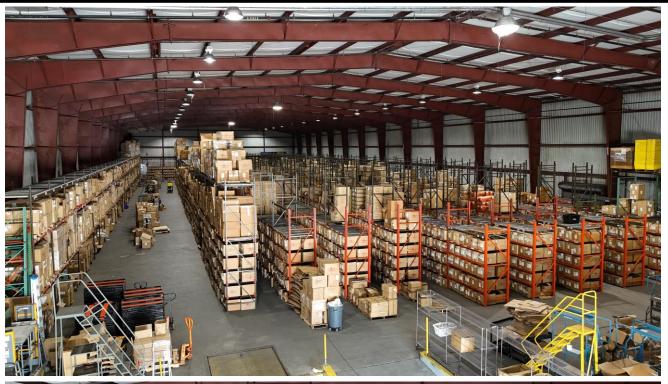

n@Loberrealestate.com



### **Property Overview**

Google Maps Link: Click Link Here!

Address: 1301 W Dr Martin Luther King Jr

Blvd, Plant City, FL 33563

Size Available: 36,316 SF Total

- Approx. 1,500 SF Office Space

**Zoning:** "M-1" – Light Manufacturing

Sales Pricing: Call for details

Outdoor Storage: 0.20 acres of laydown yard

Clear Height: 26 ft – 32ft

Power: 600 amps 480 volts 3 phase

**County / Submarket**: Hillsborough / Plant City

Layout: Clear Span + Front Load

**Construction:** Butler style

**Loading:** three (3) 16'x14' automatic grade level doors,

one (1) 8'x14' grade level rollup door,

one (1) covered dock high platform w/ two (2) loading positions + one (1) forklift ramp

Lease Type: NNN

Net Operating Income 2024:

\$311,591.28



## **Additional Photos**





## **Financial Summary & Tenant Breakdown**

#### **Rent Schedule:**

| Term                            | Lease Rate PSF<br>NNN | Escalations % | Monthly Rent \$ | Annual Rent \$ |
|---------------------------------|-----------------------|---------------|-----------------|----------------|
| June 1, 2023 –<br>June 30, 2023 | NA                    | NA            | NA              | NA             |
| July 1, 2023 –<br>June 30, 2024 | \$8.25                | 4%            | \$24,967.25     | \$299,607.00   |
| July 1, 2024 –<br>June 30, 2025 | \$8.58                | 4%            | \$25,965.94     | \$311,591.28   |
| July 1, 2025 –<br>June 30, 2026 | \$8.92                | 4%            | \$27,004.58     | \$324,054.96   |
| July 1, 2026 –<br>June 30, 2027 | \$9.28                |