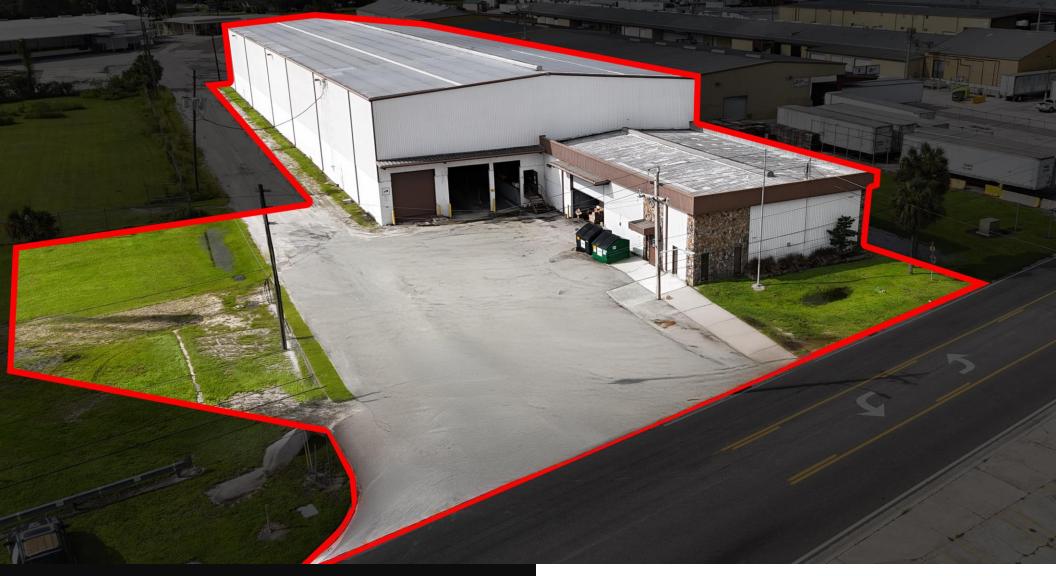

# FOR SALE — 36,316 SF Free Standing Warehouse 1301 W Dr Martin Luther King Jr Blvd, Plant City, FL 33563

Single Tenant NNN Investment | Clear Span Warehouse | Signage & Frontage in the Heart of Plant City

### **Property Overview**

Google Maps Link: Click Link Here!

Address: 1301 W Dr Martin Luther King Jr

Blvd, Plant City, FL 33563

Size Available: 36,316 SF Total

- Approx. 1,500 SF Office Space

**Zoning:** "M-1" – Light Manufacturing

Sales Pricing: Call for details

Outdoor Storage: 0.20 acres of laydown yard

Clear Height: 26 ft – 32ft

Power: 600 amps 480 volts 3 phase

**County / Submarket**: Hillsborough / Plant City

Layout: Clear Span + Front Load

**Construction:** Butler style

**Loading:** three (3) 16'x14' automatic grade level doors,

one (1) 8'x14' grade level rollup door,

one (1) covered dock high platform w/ two (2) loading positions + one (1) forklift ramp