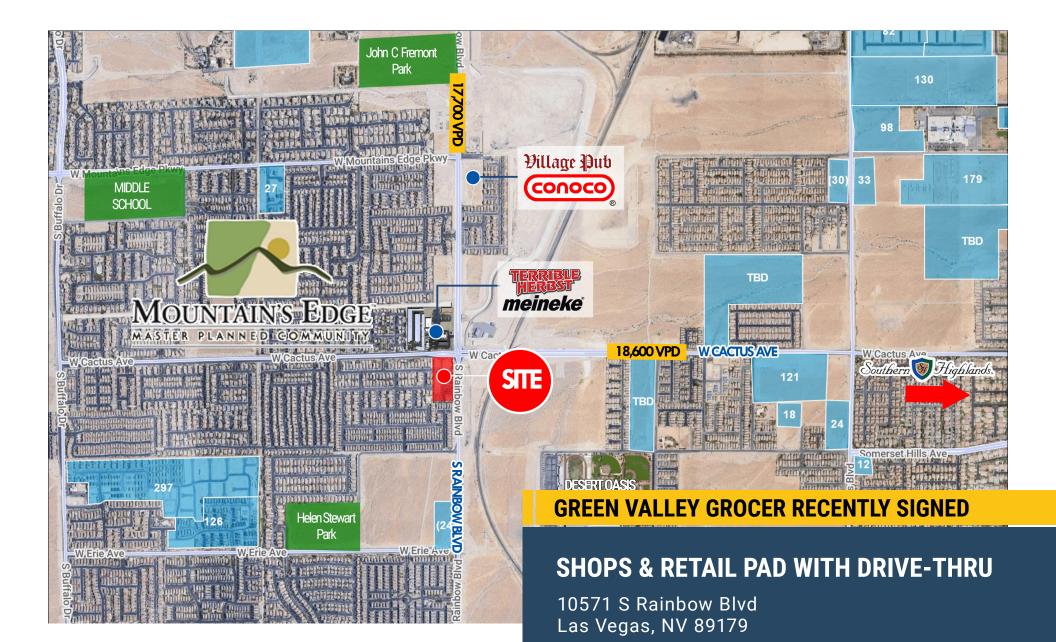

## 1,000 - 5,000 SF Available

- 12,000 SF of Proposed Shop Space
- Located in Mountain's Edge MPC consisting of 14,500 homes at completion and 3,500 acres
- Approximately 2 miles west of the Cactus/15 Interchange
- Over 36,000 VPD
- Pad has been approved for up to 2,500 SF building with a drive-thru
- May also apply for a larger building
- Will also consider up to 5,000 SF freestanding building without a drive-thru

#### SWC Cactus Ave & Rainbow Blvd Las Vegas, NV 89179

| Suite | Tenant               | Size (SF)     |
|-------|----------------------|---------------|
| 10591 | The Bounty Tavern    | 2,650         |
|       | Green Valley Grocery | 4,400         |
| 10571 | AVAILABLE PAD        | 2,500 - 5,000 |
|       | PROPOSED SHOP SPACE  | 12,000        |