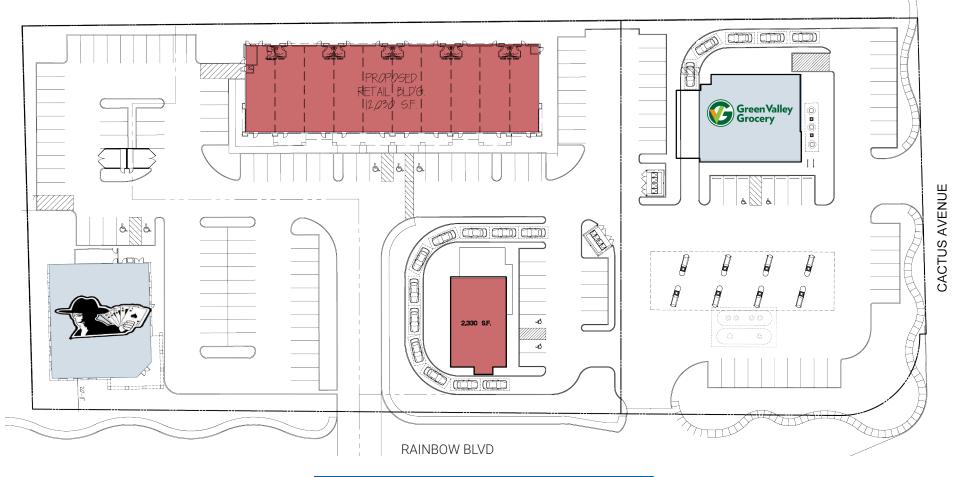

## 1,000 - 5,000 SF Available

- 12,000 SF of Proposed Shop Space
- Located in Mountain's Edge MPC consisting of 14,500 homes at completion and 3,500 acres
- Approximately 2 miles west of the Cactus/15 Interchange
- Over 36,000 VPD
- Pad has been approved for up to 2,500 SF building with a drive-thru
- May also apply for a larger building
- Will also consider up to 5,000 SF freestanding building without a drive-thru

#### SWC Cactus Ave & Rainbow Blvd Las Vegas, NV 89179

| Suite | Tenant               | Size (SF)     |
|-------|----------------------|---------------|
| 10591 | The Bounty Tavern    | 2,650         |
|       | Green Valley Grocery | 4,400         |
| 10571 | AVAILABLE PAD        | 2,500 - 5,000 |
|       | PROPOSED SHOP SPACE  | 12,000        |