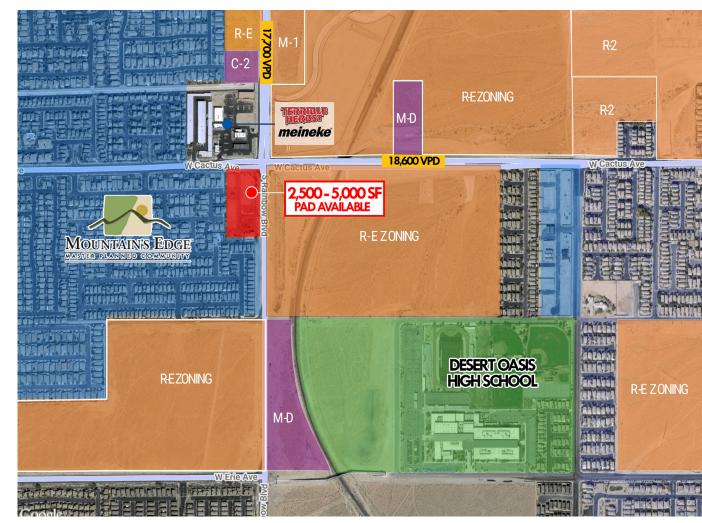

## 1,000 - 5,000 SF Available

- 12,000 SF of Proposed Shop Space
- Located in Mountain's Edge MPC consisting of 14,500 homes at completion and 3,500 acres
- Approximately 2 miles west of the Cactus/15 Interchange
- Over 36,000 VPD
- Pad has been approved for up to 2,500 SF building with a drive-thru
- May also apply for a larger building
- Will also consider up to 5,000 SF freestanding building without a drive-thru

PARCEL INFO APN: 176-34-501-008 Zoning: General Commercial (C-2)

All information contained herein is from sources we deem reliable, and we have no reason to doubt its accuracy; however, no guarantee or responsibility is assumed thereof, and it shall not form any part of future contracts. Properties are submitted subject to errors and omissions and all information should be carefully verified. \*All measurements quoted herein are approximate