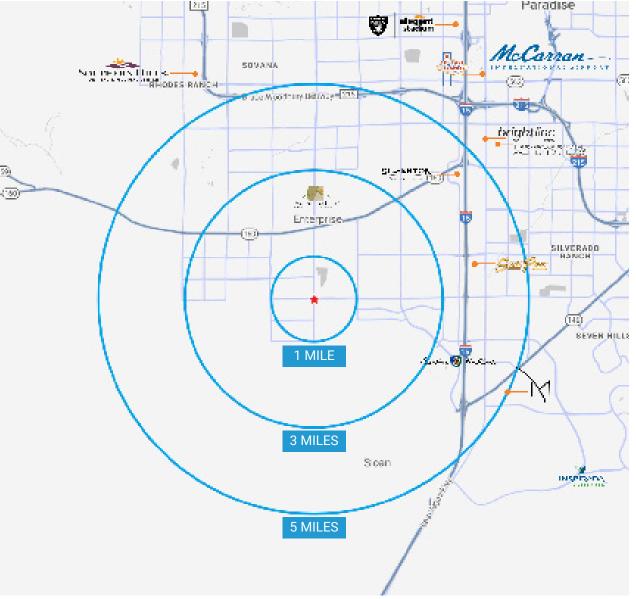

#### TRAFFIC COUNTS

S Rainbow Blvd 17,700 VPD W Cactus Ave 18,600 VPD

|--|

| POPULAT | ION     |         |
|---------|---------|---------|
| 1 Mile  | 3 Miles | 5 Miles |
| 18,951  | 83,724  | 205,253 |

|   | AVERAGE HHI |           |           |  |
|---|-------------|-----------|-----------|--|
| ) | 1 Mile      | 3 Miles   | 5 Miles   |  |
|   | \$108,703   | \$111,671 | \$105,813 |  |