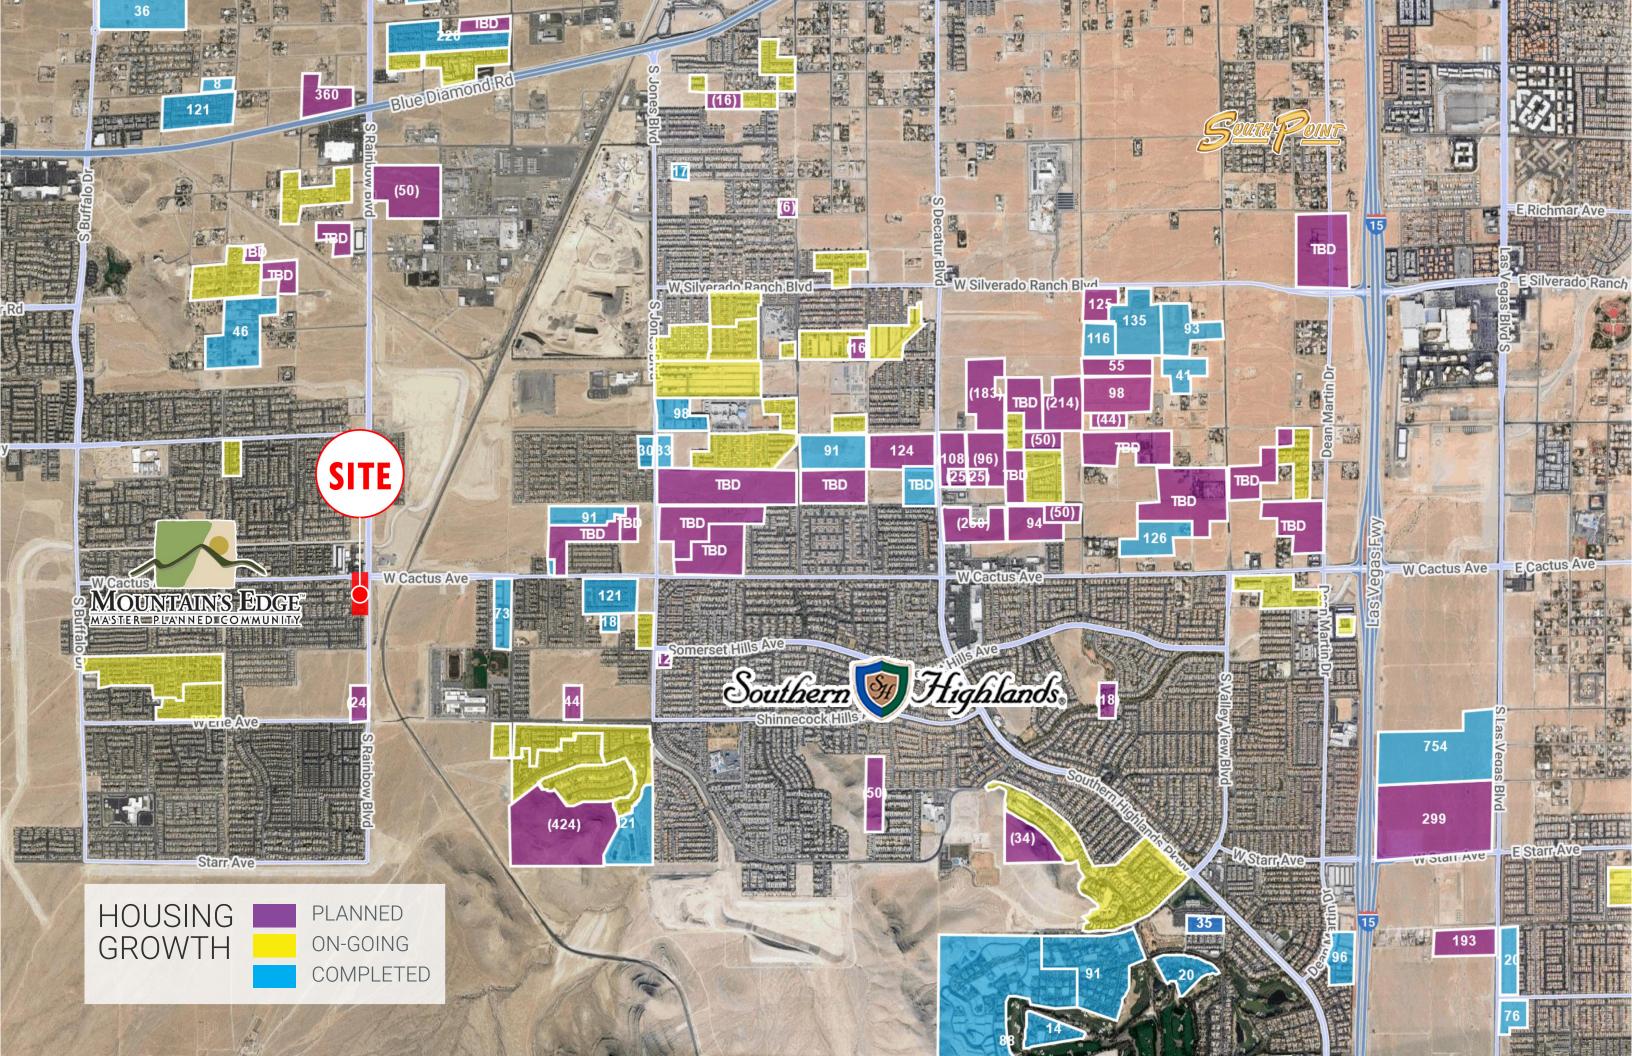

## 1,000 - 5,000 SF Available

- 12,000 SF of Proposed Shop Space
- Located in Mountain's Edge MPC consisting of 14,500 homes at completion and 3,500 acres
- Approximately 2 miles west of the Cactus/15 Interchange
- Over 36,000 VPD
- Pad has been approved for up to 2,500 SF building with a drive-thru
- May also apply for a larger building
- Will also consider up to 5,000 SF freestanding building without a drive-thru

## SWC Cactus Ave & Rainbow Blvd

Las Vegas, NV 89179