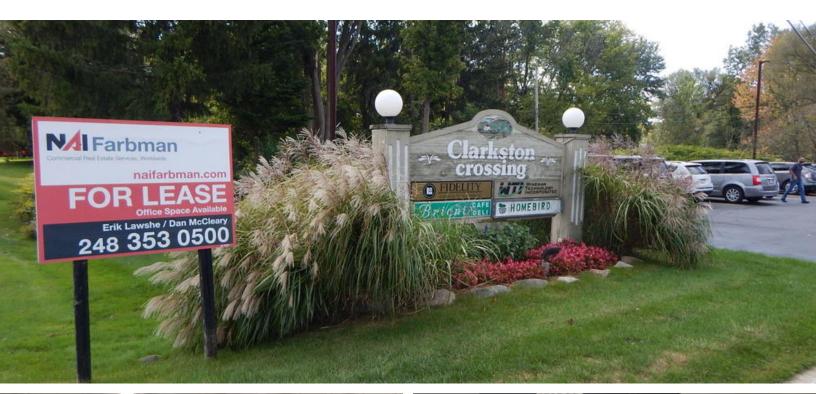

## **Clarkston Crossing**

7151 N. Main St. Clarkston, Michigan 48346

### **Property Highlights**

- 2,847 SF Office Space Available
- · Monument Signage Available
- Cafe and Deli On-Site
- · Free and Ample Parking
- · Convenient Location
- 1 Block from Expressway
- 5 Minute Walk from Downtown Clarkston

#### **Erik Lawshe**

lawshe@farbman.com

#### **Daniel McCleary**

mccleary@farbman.com