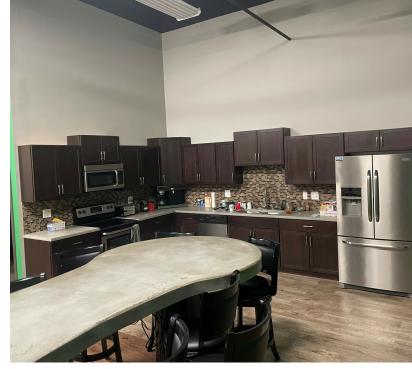

### **Property Highlights**

- 2,847 SF Office Space Available
- · Monument Signage Available
- Cafe and Deli On-Site
- · Free and Ample Parking
- · Convenient Location
- 1 Block from Expressway
- 5 Minute Walk from Downtown Clarkston