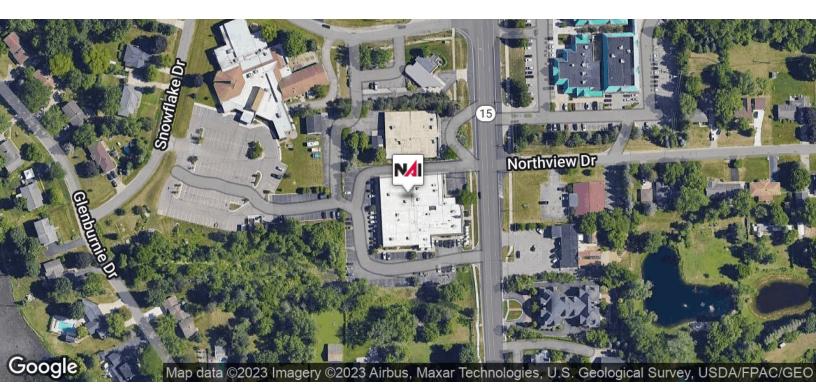

## **Clarkston Crossing**

7151 N. Main St. Clarkston, Michigan 48346

### **Property Highlights**

- 2,847 SF Office Space Available
- · Monument Signage Available
- Cafe and Deli On-Site
- · Free and Ample Parking
- · Convenient Location
- 1 Block from Expressway
- 5 Minute Walk from Downtown Clarkston