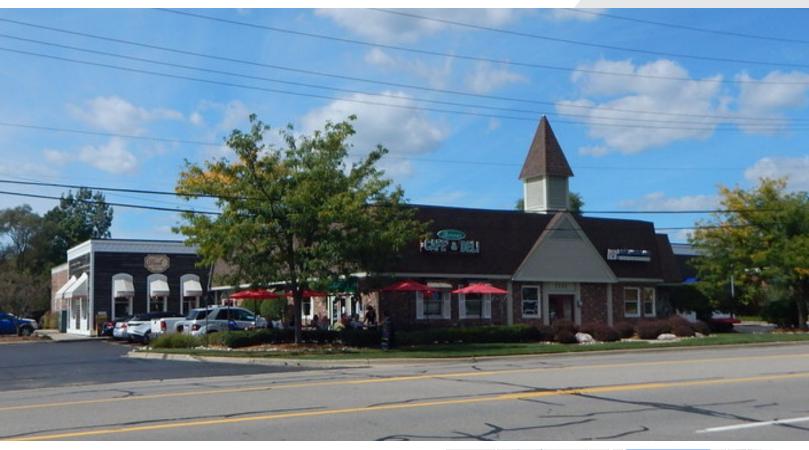

## **Clarkston Crossing**

7151 N. Main St. Clarkston, Michigan 48346

### **Property Highlights**

- 2,847 SF Office Space Available
- · Monument Signage Available
- Cafe and Deli On-Site
- · Free and Ample Parking
- · Convenient Location
- 1 Block from Expressway
- 5 Minute Walk from Downtown Clarkston