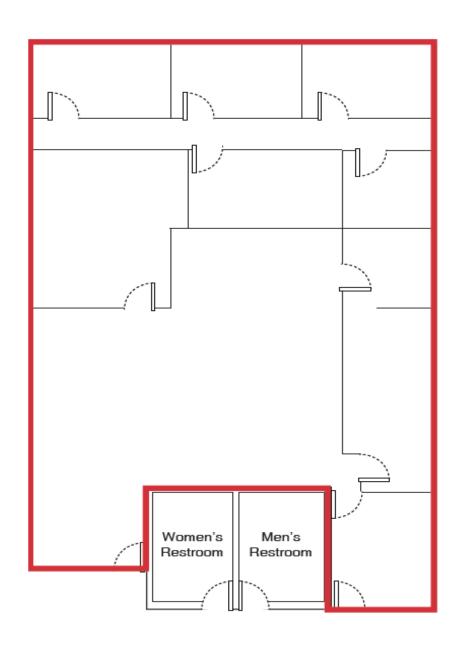

#### **OFFICE BUILDING**

2,847 SF

### **OFFICE BUILDING**

2,847 SF

# **OFFICE BUILDING**

2,847 SF