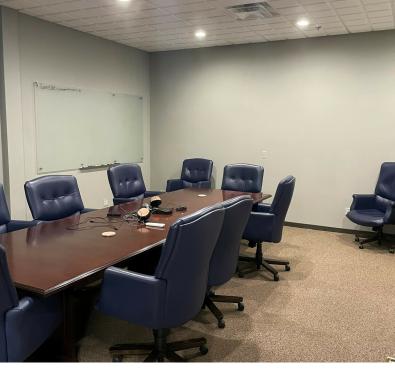

#### **OFFICE BUILDING**

2,847 SF

### **Property Highlights**

- 2,847 SF Office Space Available
- · Monument Signage Available
- Cafe and Deli On-Site
- · Free and Ample Parking
- · Convenient Location
- 1 Block from Expressway
- 5 Minute Walk from Downtown Clarkston