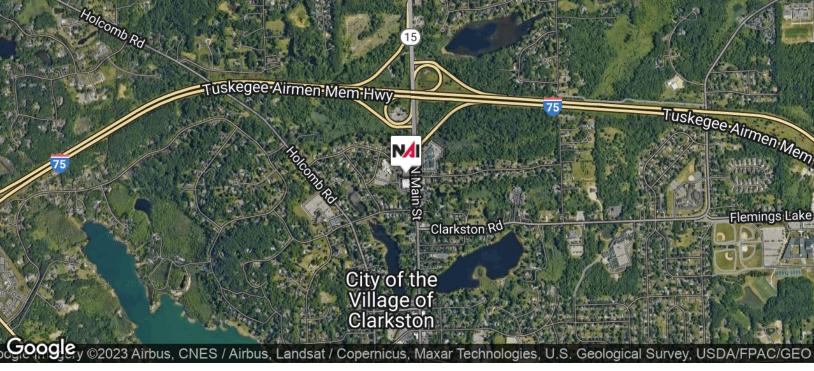

## **Clarkston Crossing**

7151 N. Main St. Clarkston, Michigan 48346

### **Property Highlights**

- 2,847 SF Office Space Available
- · Monument Signage Available
- Cafe and Deli On-Site
- · Free and Ample Parking
- · Convenient Location
- 1 Block from Expressway
- 5 Minute Walk from Downtown Clarkston