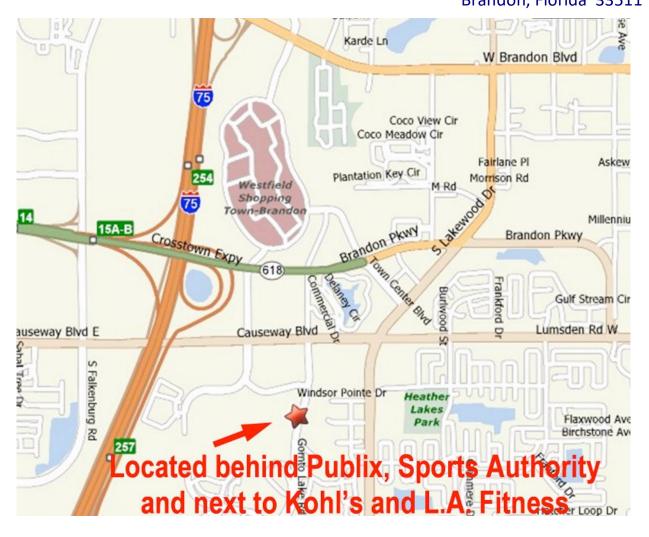

ently has extremely low vacancy rates. This is the newest office building in the park, built in 2017, and this office was built out as a true medical office.

The park was developed and constructed by Waterford Construction, a top-rated builder in the Tampa community for over 30 years. Their attention to detail is what makes them one of the area's most respected developers as well as the quality of the buildings they deliver.

The minimum initial lease term is three-years, Landlord is looking for a long-term tenant.

**Turner Cole Company** 

**Real Estate Services** 

For information, contact:

Carl Stickeler (813) 390-0951 carl@turnercole.com



Hillsborough's Finest Real Estate Team Let us work for you!

## Lake Brandon Professional Park

**1104 Kyle Wood Lane** Brandon, Florida 33511





For information, contact:

Carl Stickeler (813) 390-0951 carl@turnercole.com

## Lake Brandon Professional Park **BUILDING PLANS**

# 1104 Kyle Wood Lane

Brandon, Florida 33511



### FIRST FLOOR ^ 4,000 SF



For information, contact:

**Carl Stickeler** (813) 390-0951 carl@turnercole.com

### Lake Brandon Professional Park

1104 Kyle Wood Lane

**<u>SITE PLAN</u>** with Building numbers and addresses

Brandon, Florida 33511