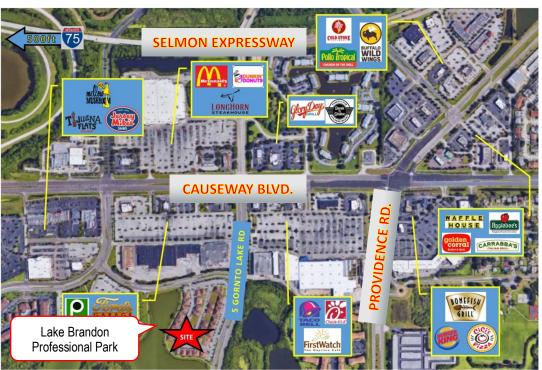

### Lake Brandon Professional Park

1104 Kyle Wood Lane

**<u>SITE PLAN</u>** with Building numbers and addresses

Brandon, Florida 33511