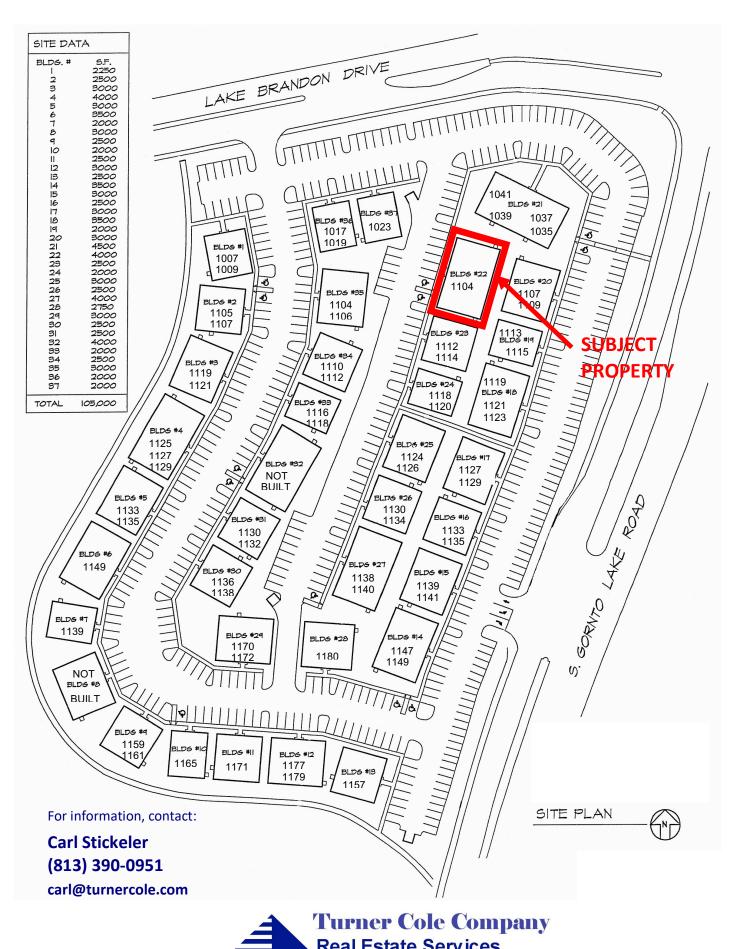

### Lake Brandon Professional Park

1104 Kyle Wood Lane

**<u>SITE PLAN</u>** with Building numbers and addresses

Brandon, Florida 33511