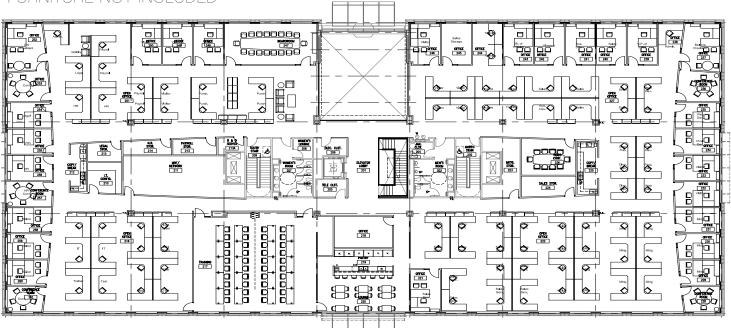

## SECOND FLOOR - 24,495 SF

- <u>+</u>38 Private Offices
- ±11 Conference rooms (5-10 Seats)
- 1 Board Room (18 Seats)
- 1 Coffee Bar/Lounge Area

- 4 Large Break Rooms/Lounges
- 40-60 Person Training Room
- Tech/Lab Rooms
- Shipping/Receiving Area