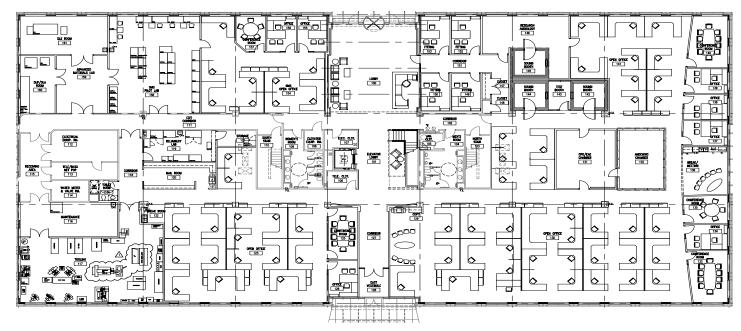

## FIRST FLOOR - 24,495 SF

\*FURNITURE NOT INCLUDED

## SECOND FLOOR - 24,495 SF

- <u>+</u>38 Private Offices
- ±11 Conference rooms (5-10 Seats)
- 1 Board Room (18 Seats)
- 1 Coffee Bar/Lounge Area

- 4 Large Break Rooms/Lounges
- 40-60 Person Training Room
- Tech/Lab Rooms
- Shipping/Receiving Area