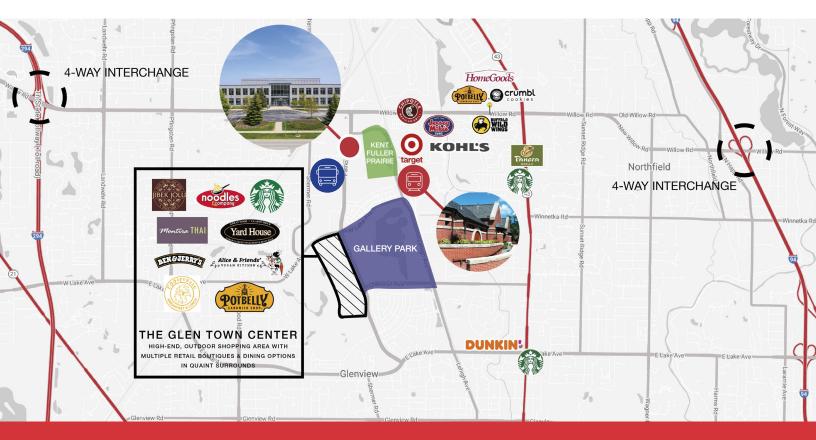

### LOCATION, LOCATION, LOCATION

Immediate walkable access to the best amenities in the area, including over 60 retail and restaurant options and outdoor amenities

- Walkable (0.5 miles) to Metra MD-M Line Glenview Station
- Pace Bus Stop located in front of property on Patriot Boulevard
- Walkable to Kent Fuller Prairie Reserve (32 acre nature preserve located directly behind 2601 Patriot) & Gallery Park (140 acre park, biking/walking paths and pond)
- 2.5 miles to I-294 & Willow Road 4-way interchange
- 3 miles to I-94 & Willow Road 4-way interchange
- Over 60 retail & restaurant options within walking distance