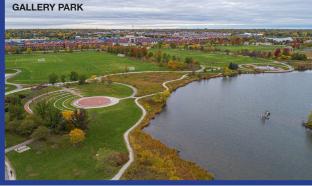

### LOCATION, LOCATION, LOCATION

Immediate walkable access to the best amenities in the area, including over 60 retail and restaurant options and outdoor amenities

- Walkable (0.5 miles) to Metra MD-M Line Glenview Station
- Pace Bus Stop located in front of property on Patriot Boulevard
- Walkable to Kent Fuller Prairie Reserve (32 acre nature preserve located directly behind 2601 Patriot) & Gallery Park (140 acre park, biking/walking paths and pond)
- 2.5 miles to I-294 & Willow Road 4-way interchange
- 3 miles to I-94 & Willow Road 4-way interchange
- Over 60 retail & restaurant options within walking distance