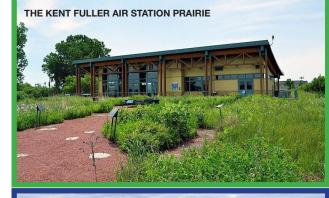

### LOCATION, LOCATION, LOCATION

Immediate walkable access to the best amenities in the area, including over 60 retail and restaurant options and outdoor amenities

- Walkable (0.5 miles) to Metra MD-M Line Glenview Station
- Pace Bus Stop located in front of property on Patriot Boulevard
- Walkable to Kent Fuller Prairie Reserve (32 acre nature preserve located directly behind 2601 Patriot) & Gallery Park (140 acre park, biking/walking paths and pond)
- 2.5 miles to I-294 & Willow Road 4-way interchange
- 3 miles to I-94 & Willow Road 4-way interchange
- Over 60 retail & restaurant options within walking distance