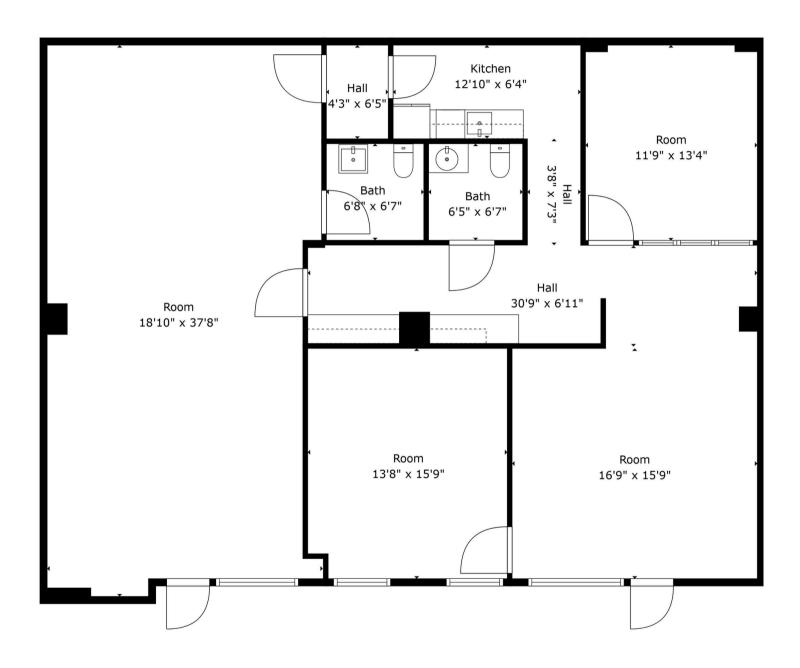

# OFFICE SPACE FOR LEASE

777 HIGH STREET PALO ALTO, CA 94301

- 1,864 RSF
- \$5.00 PSF, NNN
  - ~ \$1.20 CAMs
- 15 foot ceilings and extensive window line with lots of natural light
- Five unreserved parking spaces in Whole Foods parking lot