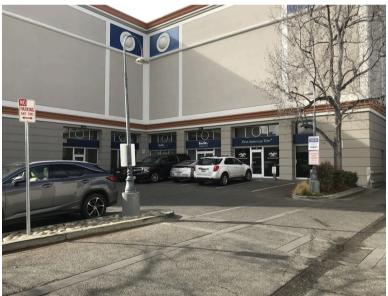

# OFFICE SPACE FOR LEASE

777 HIGH STREET PALO ALTO, CA 94301

- 1,864 RSF
- \$5.00 PSF, NNN
  - ~ \$1.20 CAMs
- 15 foot ceilings and extensive window line with lots of natural light
- Five unreserved parking spaces in Whole Foods parking lot

## 777 HIGH STREET PALO ALTO, CA 94301