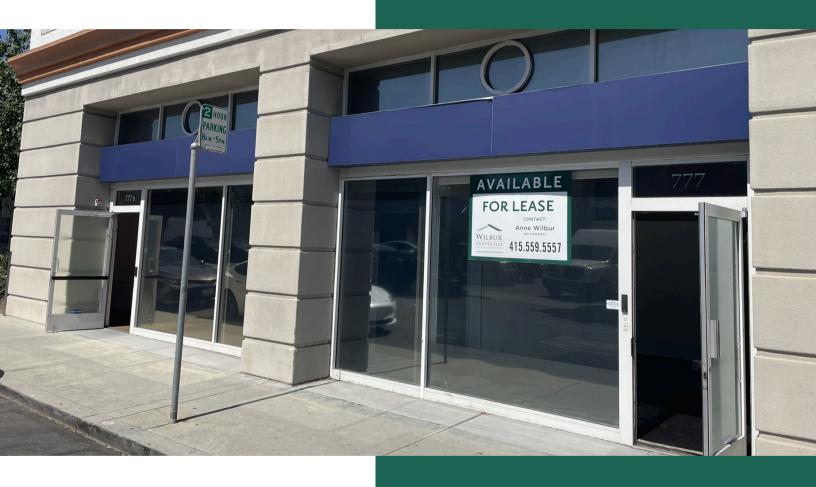

# OFFICE SPACE FOR LEASE

777 HIGH STREET PALO ALTO, CA 94301

- 1,864 RSF
- \$5.00 PSF, NNN
  - ~ \$1.20 CAMs
- 15 foot ceilings and extensive window line with lots of natural light
- Five unreserved parking spaces in Whole Foods parking lot

## 777 HIGH STREET PALO ALTO, CA 94301

# 777 HIGH STREET

PALO ALTO, CA 94301