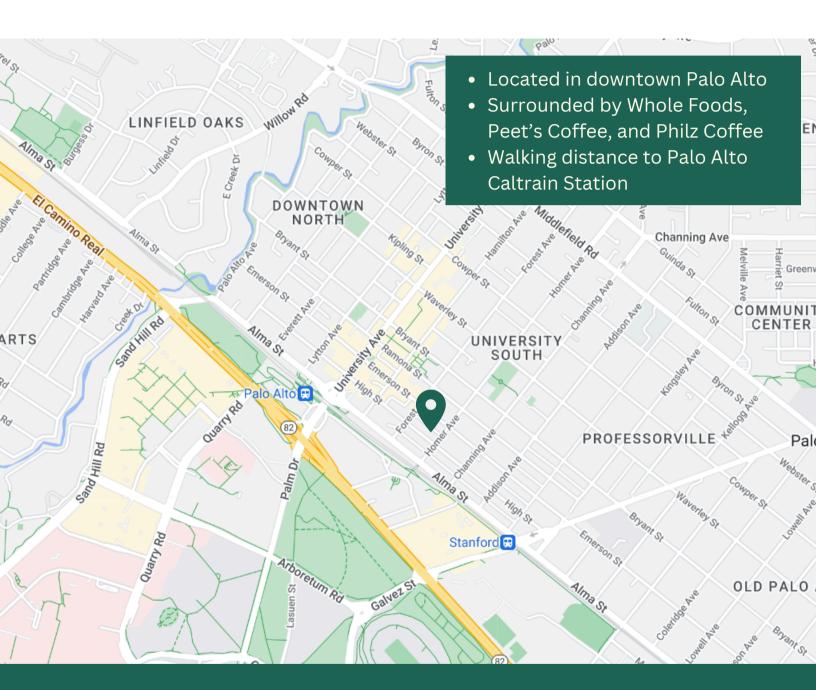

# OFFICE SPACE FOR LEASE

777 HIGH STREET PALO ALTO, CA 94301



- 1,864 RSF
- \$5.00 PSF, NNN
  - ~ \$1.20 CAMs
- 15 foot ceilings and extensive window line with lots of natural light
- Five unreserved parking spaces in Whole Foods parking lot

## Anne Wilbur | Partner & Broker

415.559.5557 | a@wilburproperties.com DRE #00823559

> **Tyrus Cobb,** Director 650.464.4463 tyrus@wilburproperties.com DRE # 02016254



## 777 HIGH STREET PALO ALTO, CA 94301









#### **Anne Wilbur | Partner & Broker**

415.559.5557 | a@wilburproperties.com | DRE #00823559

### **Tyrus Cobb | Director**

650.464.4463 | tyrus@wilburproperties.com | DRE # 02016254

# 777 HIGH STREET

PALO ALTO, CA 94301





## 777 HIGH STREET PALO ALTO, CA 94301



#### **Anne Wilbur | Partner & Broker**

415.559.5557 | a@wilburproperties.com | DRE #00823559

#### **Tyrus Cobb | Director**

650.464.4463 | tyrus@wilburproperties.com | DRE # 02016254