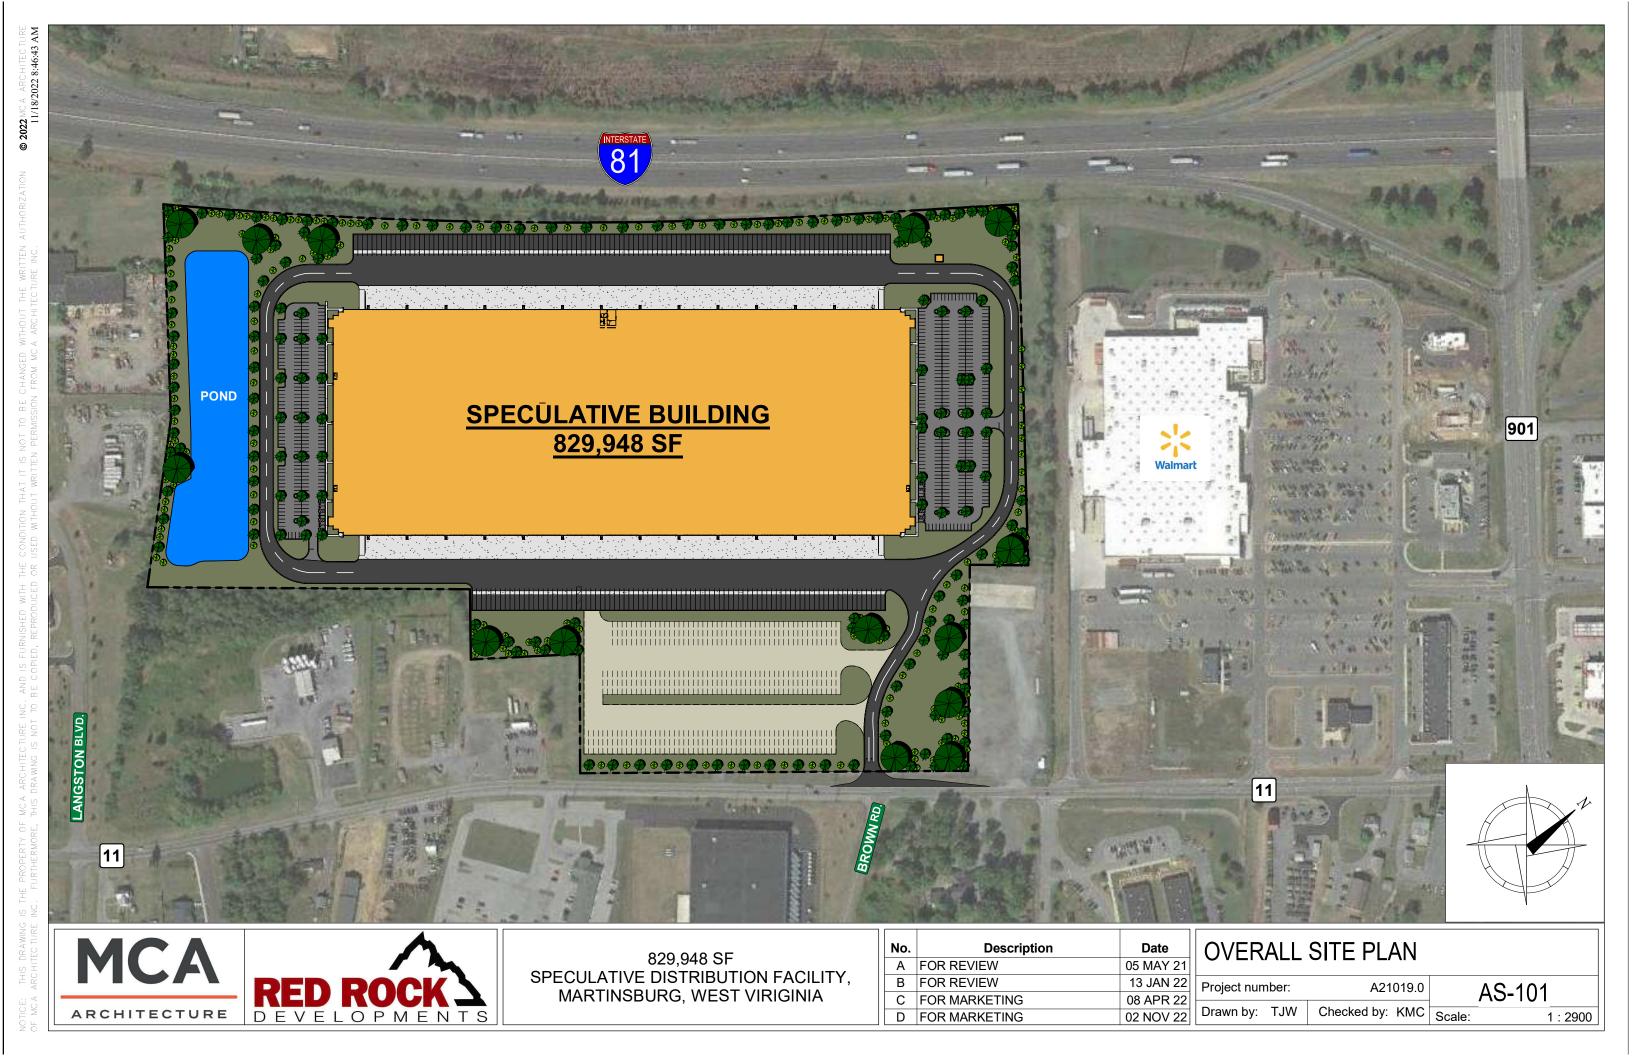

829,948 SF SPECULATIVE DISTRIBUTION FACILITY, MARTINSBURG, WEST VIRIGINIA

| No. | Description   | Date      | ENLARGED SITE PLAN |                 |        |              |
|-----|---------------|-----------|--------------------|-----------------|--------|--------------|
| А   | FOR REVIEW    | 05 MAY 21 |                    |                 |        |              |
| В   | FOR REVIEW    | 13 JAN 22 | Project number:    | A21019.0        |        | AC 102       |
| С   | FOR MARKETING | 08 APR 22 |                    |                 |        | AS-102       |
| D   | FOR MARKETING | 02 NOV 22 | Drawn by: TJW      | Checked by: KMC | Scale: | As indicated |
|     |               |           |                    |                 |        |              |