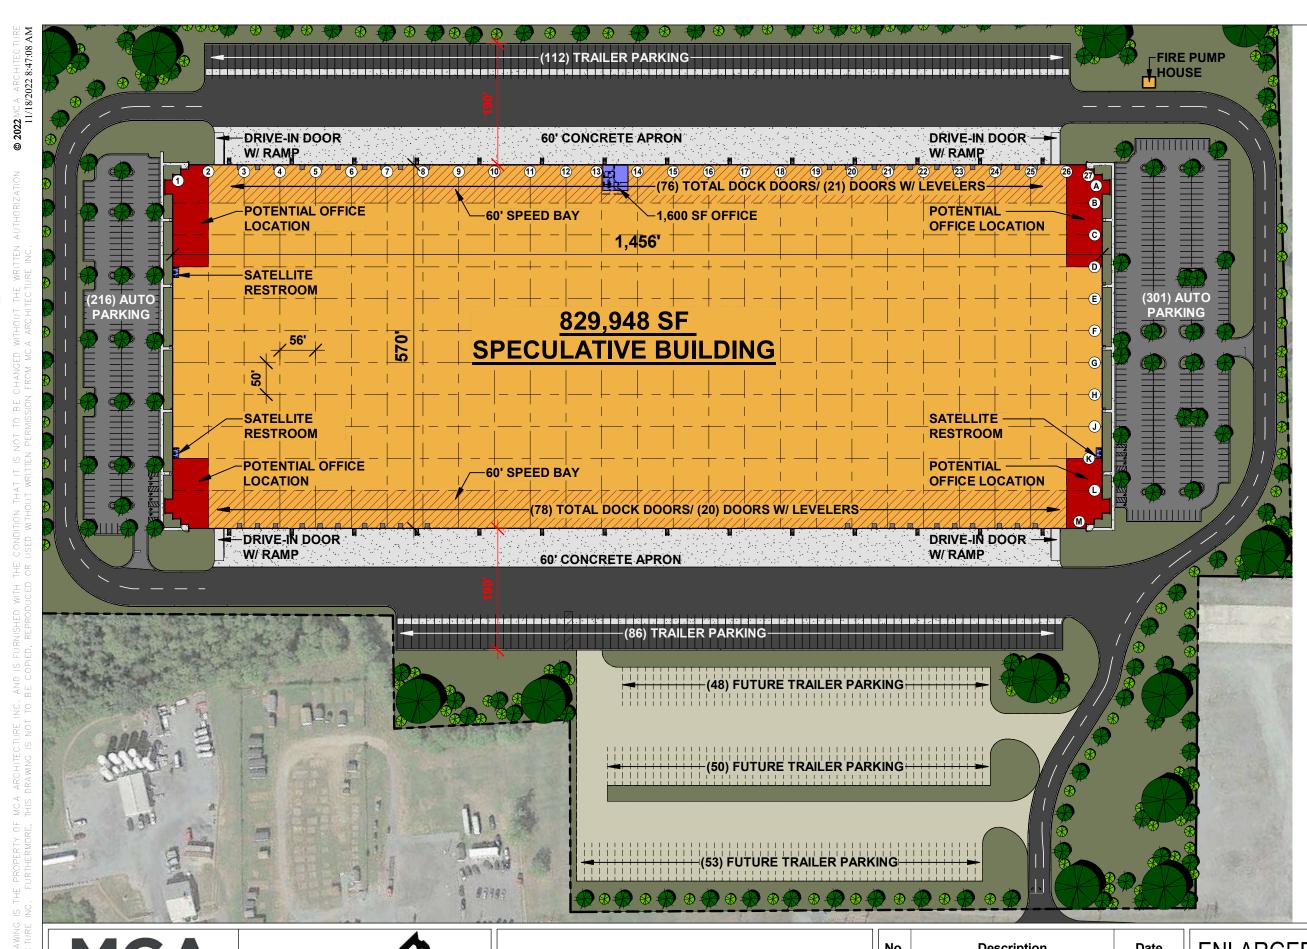

829,948 SF SPECULATIVE DISTRIBUTION FACILITY, MARTINSBURG, WEST VIRIGINIA

| No. | Description   | Date      | ENLARGED SITE PLAN |                 |        |              |
|-----|---------------|-----------|--------------------|-----------------|--------|--------------|
| А   | FOR REVIEW    | 05 MAY 21 |                    |                 |        |              |
| В   | FOR REVIEW    | 13 JAN 22 | Project number:    | A21019.0        |        | AC 102       |
| С   | FOR MARKETING | 08 APR 22 |                    |                 |        | AS-102       |
| D   | FOR MARKETING | 02 NOV 22 | Drawn by: TJW      | Checked by: KMC | Scale: | As indicated |
|     |               |           |                    |                 |        |              |

## NOTES **CAR PARKING**

| 517 |
|-----|
| 216 |
| 301 |
|     |

### **TRAILER PARKING**

| PLAN NORTH | 112 |
|------------|-----|
| PLAN SOUTH | 86  |
| TOTAL      | 198 |

151

#### **FUTURE SPACES**

**\*TRAILER PARKING SIZED AT** 12' WIDE X 60' DEEP

### DOCK DOORS

| TOTAL                     | 154 |
|---------------------------|-----|
| PLAN SOUTH W/ LEVELERS    | 20  |
| PLAN SOUTH W/OUT LEVELERS | 58  |
| PLAN NORTH W/ LEVELERS    | 21  |
| PLAN NORTH W/OUT LEVELERS | 55  |

#### WAREHOUSE LIGHTING

25 FOOT CANDLES