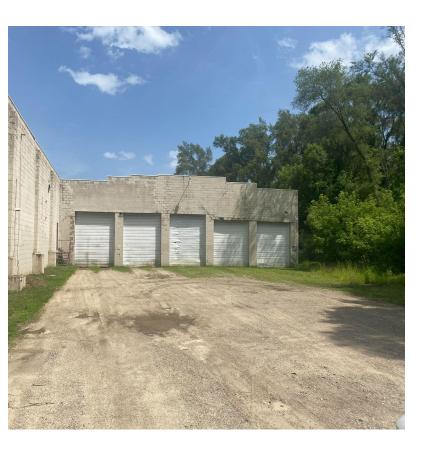

## **Property Overview:**

This 47,000 square feet industrial property is situated on 5.5 acres just beside the Battle Creek river. Built in 1947, the space includes 5 loading docks and 4 overhead doors, perfect for storage and warehousing and distributing at high volumes.

## **Property Features:**

Built: 1947

County: Calhoun

Municipality: City of Battle Creek

Acreage: 5.5

Lot Size: 239,580 square feet Number of Buildings: 1 Cooling System: Central Roof: Built Up Stone Ceiling Height: 16 Feet Building Square Feet: 47,000 Office Square Feet: 2,400 Warehouse Square Feet: 44,600