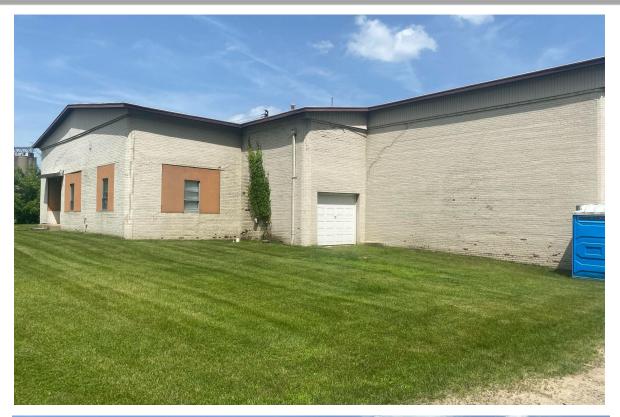

## **Property Overview:**

This 47,000 square feet industrial property is situated on 5.5 acres just beside the Battle Creek river. Built in 1947, the space includes 5 loading docks and 4 overhead doors, perfect for storage and warehousing and distributing at high volumes.

## **Property Features:**

Built: 1947

County: Calhoun

Municipality: City of Battle Creek

Acreage: 5.5

Lot Size: 239,580 square feet Number of Buildings: 1 Cooling System: Central Roof: Built Up Stone Ceiling Height: 16 Feet Building Square Feet: 47,000 Office Square Feet: 2,400 Warehouse Square Feet: 44,600