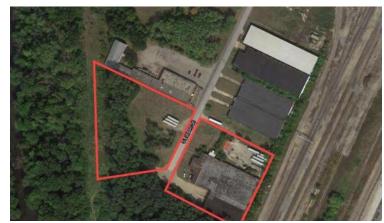

## **Property Overview:**

This 47,000 square feet industrial property is situated on 5.5 acres just beside the Battle Creek river. Built in 1947, the space includes 5 loading docks and 4 overhead doors, perfect for storage and warehousing and distributing at high volumes.

## **Property Features:**

Built: 1947

County: Calhoun

Municipality: City of Battle Creek

Acreage: 5.5

Lot Size: 239,580 square feet Number of Buildings: 1 Cooling System: Central Roof: Built Up Stone Ceiling Height: 16 Feet Building Square Feet: 47,000 Office Square Feet: 2,400 Warehouse Square Feet: 44,600