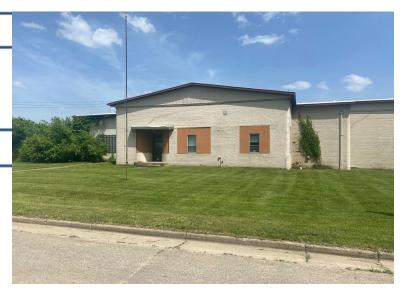

## **Property Overview:**

This 47,000 square feet industrial property is situated on 5.5 acres just beside the Battle Creek river. Built in 1947, the space includes 5 loading docks and 4 overhead doors, perfect for storage and warehousing and distributing at high volumes.

## **Property Features:**

Built: 1947

County: Calhoun

Municipality: City of Battle Creek

Acreage: 5.5

Lot Size: 239,580 square feet Number of Buildings: 1 Cooling System: Central Roof: Built Up Stone Ceiling Height: 16 Feet Building Square Feet: 47,000 Office Square Feet: 2,400 Warehouse Square Feet: 44,600