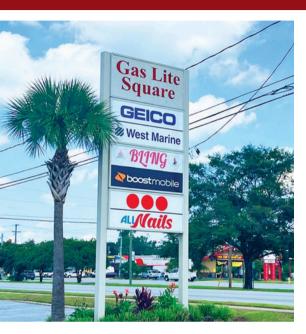

# OFFICE SPACE AVAILABLE AT ICONIC **LOCATION ON RIVERS AVENUE**

# OFFICE SPACE AVAILABLE AT ICONIC LOCATION ON RIVERS AVENUE

### **HIGHLIGHTS:**

- Seconds from I-26
- Iconic / well known location
- Minutes from I-526
- High visibility and traffic counts
- Close to bus stop (convenient for non-driving employees