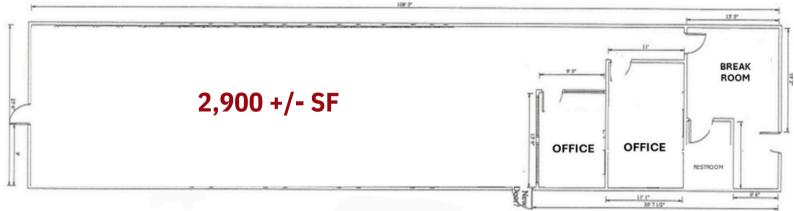

## **Office Space Available**

- 2,900 +/- SF Break Room

- NNN's x \$4 Open Floor Plan
- Move-in ready
   Two Private Offices