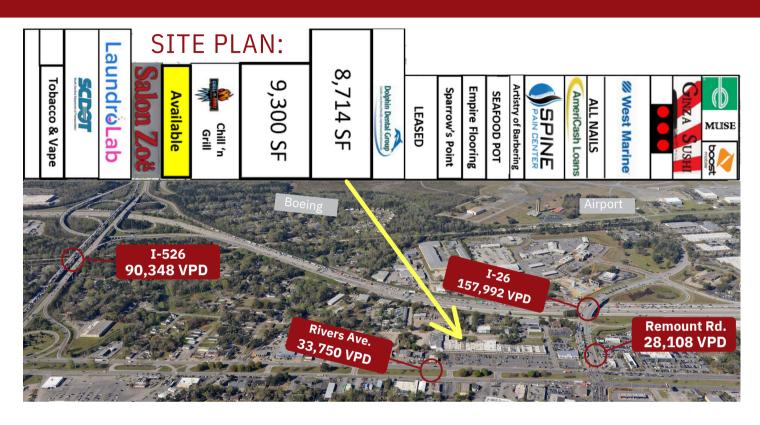

### **HIGHLIGHTS:**

- Seconds from I-26
- Iconic / well known location
- Minutes from I-526
- High visibility and traffic counts
- Close to bus stop (convenient for non-driving employees