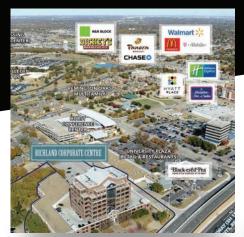

- Unsurpassed Visibility and Accessible Location off Airport
   Freeway, which is the beneficiary of a recently completed
   a \$2.5 billion widening and improvement program
- Located adjacent to the Hurst Convention Center and Tarrant County College (Northeast Campus)
- Surrounded by Abundant Restaurant and Retail
   Amenities, including the North East Mall Immediately
   to the South
- Located 11 minutes from DFW International Airport, 12 minutes from Downtown Fort Worth and 10 minutes from Southlake, Colleyville and Keller