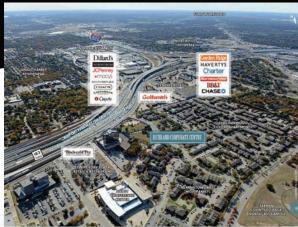

- Unsurpassed Visibility and Accessible Location off Airport
   Freeway, which is the beneficiary of a recently completed
   a \$2.5 billion widening and improvement program
- Located adjacent to the Hurst Convention Center and Tarrant County College (Northeast Campus)
- Surrounded by Abundant Restaurant and Retail
   Amenities, including the North East Mall Immediately
   to the South
- Located 11 minutes from DFW International Airport, 12 minutes from Downtown Fort Worth and 10 minutes from Southlake, Colleyville and Keller