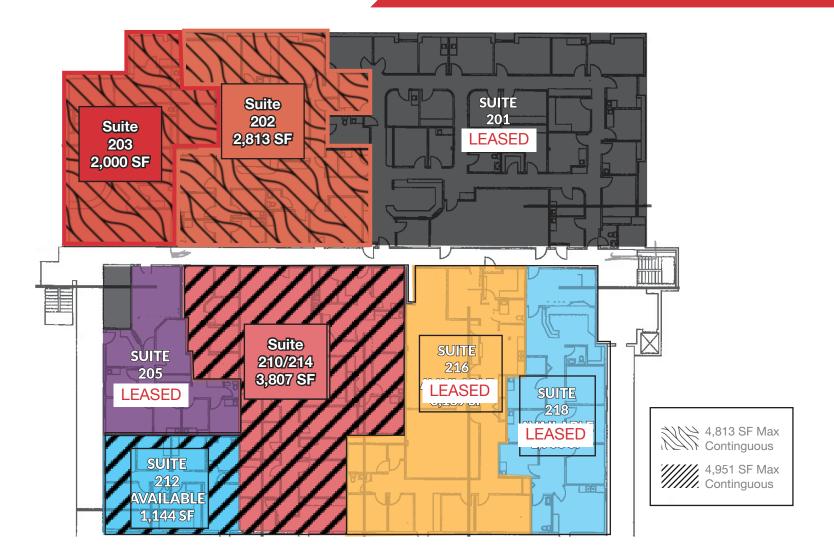

## Floor Plan, 2nd Floor

### Medical Suites Available for Lease Parkvale Medical Building 4616 N 51st Ave, Phoenix, AZ 85031

## Available Suites

### Medical Suites Available for Lease Parkvale Medical Building 4616 N 51st Ave, Phoenix, AZ 85031

| Suite<br>Availabilities | Size     | Max<br>Continguous<br>(RSF) | Lease Rate  | Туре    |
|-------------------------|----------|-----------------------------|-------------|---------|
| 202                     | 2,813 SF | 4,813 SF                    | \$26.95 PSF | Net Jan |
| 203                     | 2,000 SF | 4,813 SF                    | \$26.95 PSF | Net Jan |
| 202/203                 | 4,813 SF | 4,813 SF                    | \$26.95 PSF | Net Jan |
| 210/214                 | 3,807 SF | 4,951 SF                    | \$26.95 PSF | Net Jan |
| 212                     | 1,144 SF | 4,951 SF                    | \$26.95 PSF | Net Jan |