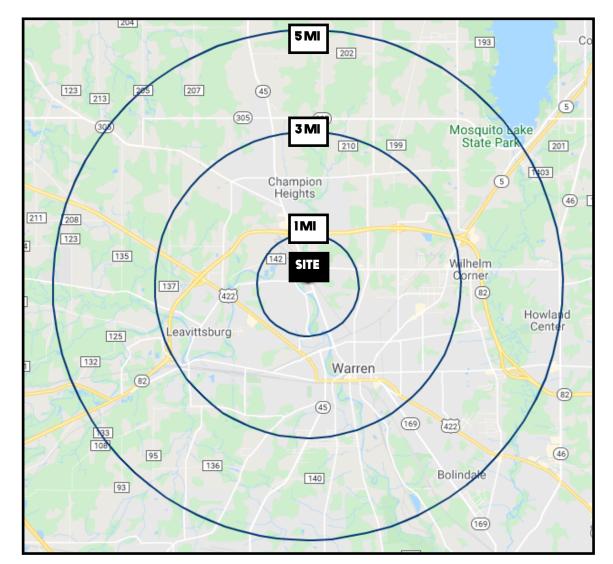

# **SITE INFORMATION**

| DEMOGRAPHICS      | 1MI      | 3 MI     | 5 MI     |
|-------------------|----------|----------|----------|
| POPULATION        | 6,061    | 39,396   | 65,866   |
| HOUSEHOLDS        | 2,528    | 15,759   | 27,103   |
| MEDIAN AGE        | 40       | 41       | 43       |
| AVERAGE HH INCOME | \$45,690 | \$44,434 | \$50,963 |