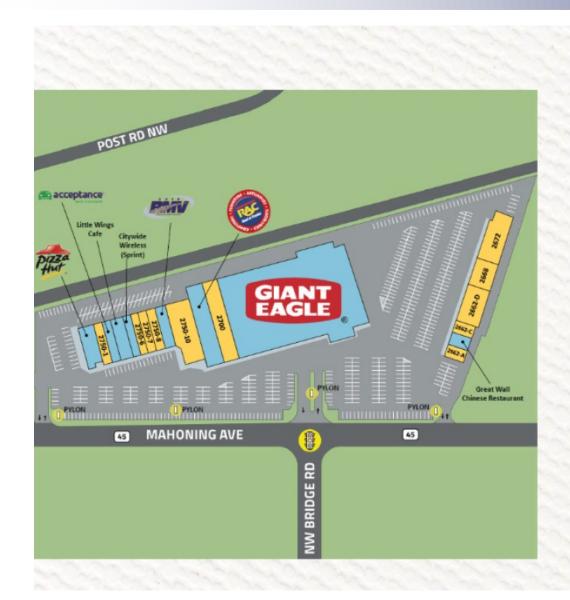

# SITEPLAN

| SPACE    | TENANT                        | Sq.Ft. |
|----------|-------------------------------|--------|
| 2790     | Pizza Hut                     | 3,600  |
| 2750-1   | Leased                        | 2,000  |
| 2750-2   | First Acceptance Insurance    | 2,000  |
| 2750-3&4 | Little Wings Cafe             | 4,000  |
| 2750-5   | Citywide Wireless (Sprint)    | 2,100  |
| 2750-6   | Vacant                        | 1,900  |
| 2750-7   | Vacant                        | 2,000  |
| 2750-8   | Vacant                        | 2,000  |
| 2750-9   | BMV                           | 2,000  |
| 2750-10  | Vacant                        | 8,380  |
| 2720     | Rent A Center                 | 6,675  |
| 2700     | Vacant                        | 6,825  |
| 2690     | Giant Eagle                   | 64,000 |
| 2662-A   | Vacant                        | 1,298  |
| 2662-B   | Great Wall Chinese Restaurant | 1,298  |
| 2662-C   | Vacant                        | 1,364  |
| 2662-D   | Vacant                        | 6,000  |
| 2668     | Vacant                        | 3,500  |
| 2672     | Vacant                        | 6,500  |