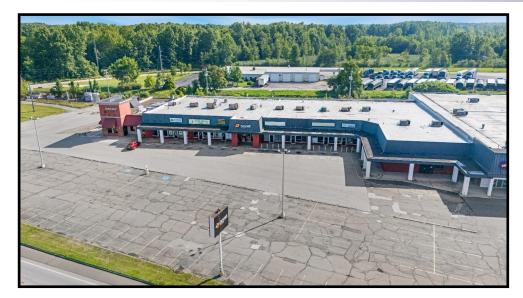

# SITEPLAN

| SPACE    | TENANT                        | Sq.Ft. |
|----------|-------------------------------|--------|
| 2790     | Pizza Hut                     | 3,600  |
| 2750-1   | Leased                        | 2,000  |
| 2750-2   | First Acceptance Insurance    | 2,000  |
| 2750-3&4 | Little Wings Cafe             | 4,000  |
| 2750-5   | Citywide Wireless (Sprint)    | 2,100  |
| 2750-6   | Vacant                        | 1,900  |
| 2750-7   | Vacant                        | 2,000  |
| 2750-8   | Vacant                        | 2,000  |
| 2750-9   | BMV                           | 2,000  |
| 2750-10  | Vacant                        | 8,380  |
| 2720     | Rent A Center                 | 6,675  |
| 2700     | Vacant                        | 6,825  |
| 2690     | Giant Eagle                   | 64,000 |
| 2662-A   | Vacant                        | 1,298  |
| 2662-B   | Great Wall Chinese Restaurant | 1,298  |
| 2662-C   | Vacant                        | 1,364  |
| 2662-D   | Vacant                        | 6,000  |
| 2668     | Vacant                        | 3,500  |
| 2672     | Vacant                        | 6,500  |