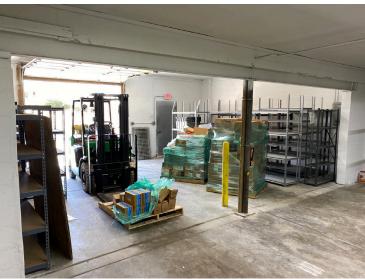

## 3,525± Sq. Ft. Flex/Industrial Space

## 10703 Tesshire Drive St. Louis, MO 63123

For Sublease: 3 Years Remaining \$4,650.00 per month

- Zoned: M-1 Light Industrial
- 40% Office / 60% Warehouse
- Large, Fully Fenced Lot
- 2 Drive-In Doors
- Probable Outside Storage
- Easy Access to Tesson Ferry, Lindbergh Blvd, Gravois, HWY 270 and 55.