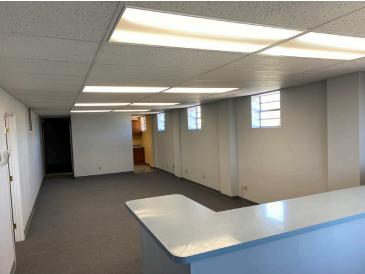

## 3,525± Sq. Ft. Flex/Industrial Space

## 10703 Tesshire Drive St. Louis, MO 63123

For Sublease: 3 Years Remaining \$4,650.00 per month

- Zoned: M-1 Light Industrial
- 40% Office / 60% Warehouse
- Large, Fully Fenced Lot
- 2 Drive-In Doors
- Probable Outside Storage
- Easy Access to Tesson Ferry, Lindbergh Blvd, Gravois, HWY 270 and 55.