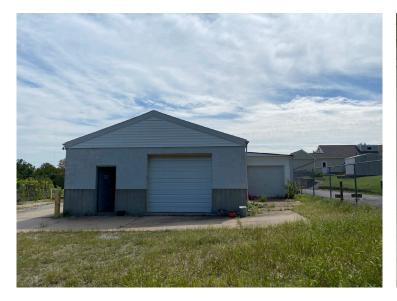

## 10703 Tesshire Drive St. Louis, MO 63123

For Sublease: 3 Years Remaining \$4,650.00 per month

- Zoned: M-1 Light Industrial
- 40% Office / 60% Warehouse
- Large, Fully Fenced Lot
- 2 Drive-In Doors
- Probable Outside Storage
- Easy Access to Tesson Ferry, Lindbergh Blvd, Gravois, HWY 270 and 55.