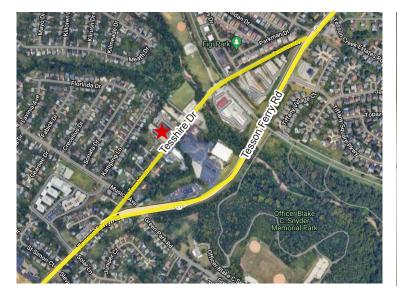

## For Sublease

Probable Outside Storage

10703 Tesshire Drive St. Louis County, MO 63123

## 10703 Tesshire Drive St. Louis, MO 63123

For Sublease: 3 Years Remaining \$4,650.00 per month

- Zoned: M-1 Light Industrial
- 40% Office / 60% Warehouse
- Large, Fully Fenced Lot
- 2 Drive-In Doors
- Probable Outside Storage
- Easy Access to Tesson Ferry, Lindbergh Blvd, Gravois, HWY 270 and 55.