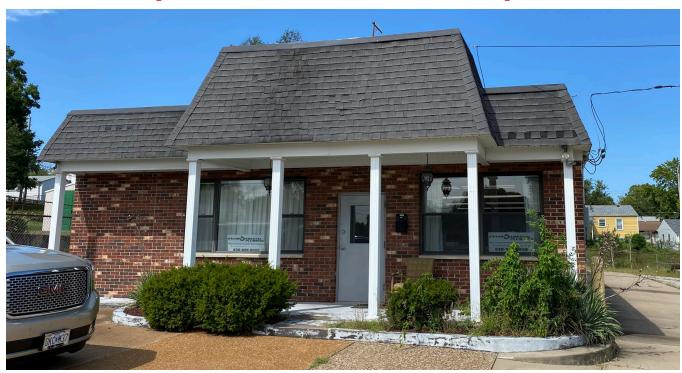

## For Sublease

Probable Outside Storage

10703 Tesshire Drive St. Louis County, MO 63123

## 10703 Tesshire Drive St. Louis, MO 63123

For Sublease: 3 Years Remaining \$4,650.00 per month

- Zoned: M-1 Light Industrial
- 40% Office / 60% Warehouse
- Large, Fully Fenced Lot
- 2 Drive-In Doors
- Probable Outside Storage
- Easy Access to Tesson Ferry, Lindbergh Blvd, Gravois, HWY 270 and 55.