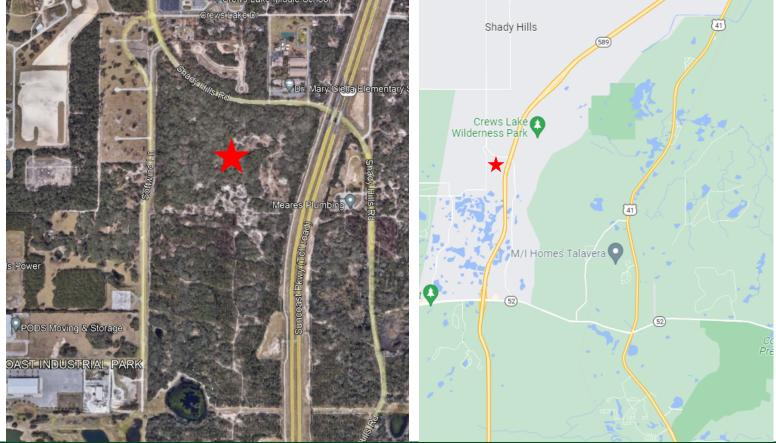

#### SITE FEATURES

- Located near the intersection of the Suncoast PKWY and Shady Hills Road just north of State Road 52
- Excellent visibility from the Suncoast PKWY
- Just 30 minutes from the Tampa Airport
- Excellent local labor pool for manufacturers and distributors

### 14640 Softwind Lane, Spring Hill, FL 34610

FOR LEASING INFORMATION PLEASE CALL 813-229-1500