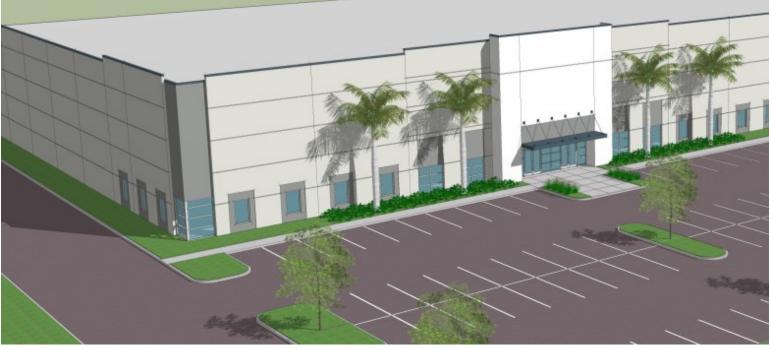

### North Pasco Corporate Center

## 160,240 SF AVAILABLE Q4 2023

#### **DEVELOPMENT FEATURES**

- One 440,000 SF Building
- Single tenant or multi-tenant use
- Planned 36' Clear Height
- 440' Building Depth
- Dock-high and grade-level loading available
- Flexible Interior Designs and Finishes
- Tilt-wall Construction
- ESFR Sprinkler System
- 185' Truck Court