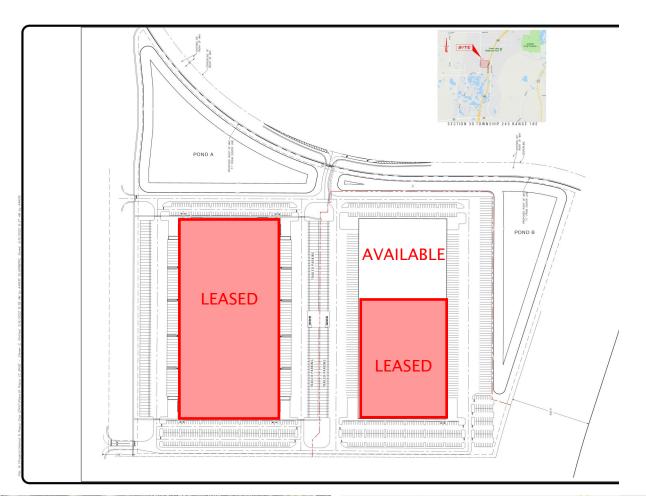

### North Pasco Corporate Center

## 160,240 SF AVAILABLE Q4 2023

#### **DEVELOPMENT FEATURES**

- One 440,000 SF Building
- Single tenant or multi-tenant use
- Planned 36' Clear Height
- 440' Building Depth
- Dock-high and grade-level loading available
- Flexible Interior Designs and Finishes
- Tilt-wall Construction
- ESFR Sprinkler System
- 185' Truck Court