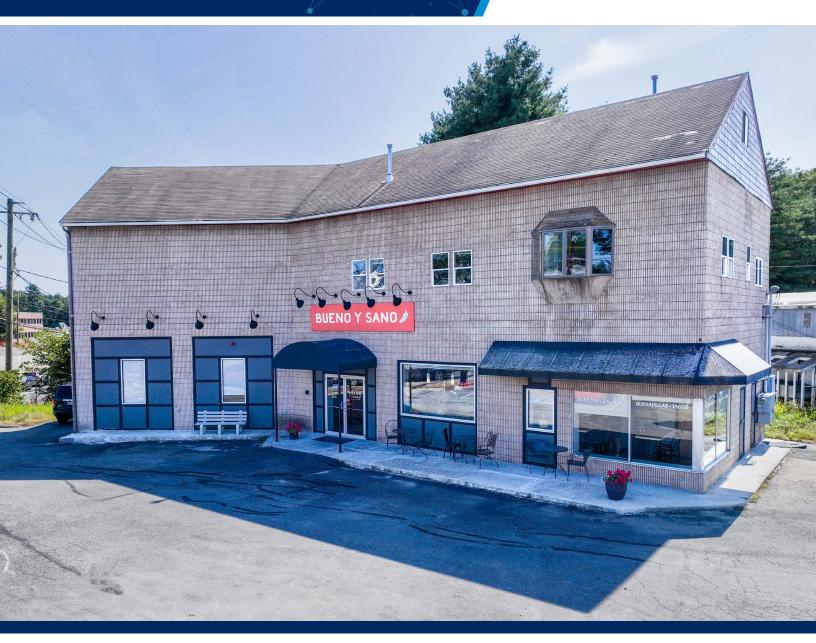

## **Building Overview**

Available for lease or for sale, this single story 2,200 SF retail building at 263 Main Street, Acton, is located in the heart of Kelley's Corner, one of the busiest commercial hubs in the area. Formerly home to Bueno y Sano, a popular fast casual Mexican restaurant, this property sits at the highly visible, signalized intersection of Route 111 and Route 27, less than a mile from Route 2.

## **Key Features**

Stories: 1

Foot Print: 2,200 SF

**Zoning:** KC

Lot Size: .34 Acres

Parking: 15

Water/Sewer/Gas: Municipal

**Heating:** Natural Gas