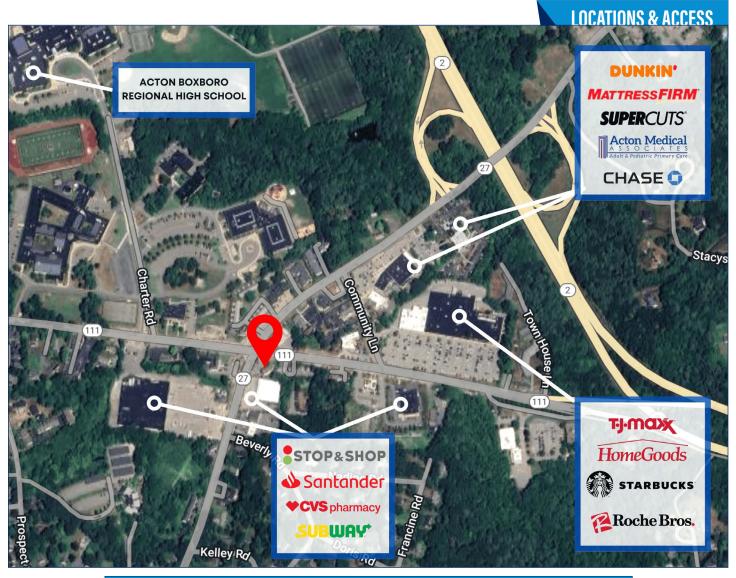

The surrounding area boasts major retailers such as Starbucks, Dunkin, TJ Maxx, CVS, The Paper Store, Supercuts, Mattress Firm, and a soon-to-be-completed Stop & Shop redevelopment, making it an ideal location for businesses looking to benefit from strong foot traffic and retail synergy.