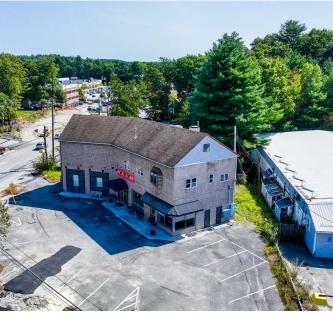

## **Building Overview**

Available for lease or for sale, this single story 2,200 SF retail building at 263 Main Street, Acton, is located in the heart of Kelley's Corner, one of the busiest commercial hubs in the area. Formerly home to Bueno y Sano, a popular fast casual Mexican restaurant, this property sits at the highly visible, signalized intersection of Route 111 and Route 27, less than a mile from Route 2.

## **Key Features**

Stories: 1

Foot Print: 2,200 SF

**Zoning:** KC

Lot Size: .34 Acres

Parking: 15

Water/Sewer/Gas: Municipal

**Heating:** Natural Gas