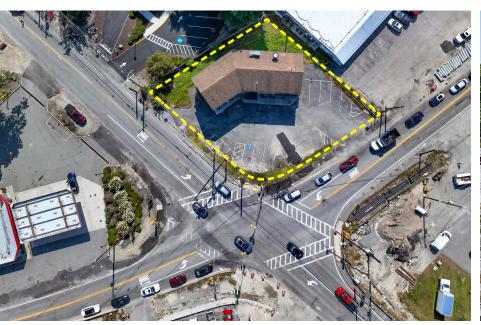

## **Building Overview**

Available for lease or for sale, this single story 2,200 SF retail building at 263 Main Street, Acton, is located in the heart of Kelley's Corner, one of the busiest commercial hubs in the area. Formerly home to Bueno y Sano, a popular fast casual Mexican restaurant, this property sits at the highly visible, signalized intersection of Route 111 and Route 27, less than a mile from Route 2.

## **Key Features**

Stories: 1

Foot Print: 2,200 SF

**Zoning:** KC

Lot Size: .34 Acres

Parking: 15

Water/Sewer/Gas: Municipal

**Heating:** Natural Gas