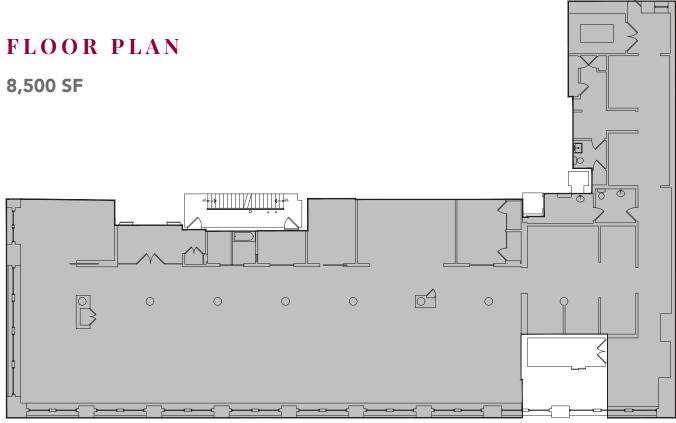

## SPACE

**2ND FLOOR** 

8,500 SF

### **ASKING PRICE**

**Upon Request** 

### **TYPE**

Co-Op for Sale or Lease

# COMMENTS

- Amazing natural light
- Wide open space with built in workstations
- High ceilings
- All uses considered
- Located on Lower Fifth Avenue
- Near Union Square & Washington Square Park

### FOR MORE INFORMATION PLEASE CONTACT EXCLUSIVE AGENTS:



Richard Plehn | 212.776.1200 | rplehn@lee-associates.com

Chris Bellino | 914.815.5849 | cbellino@lee-associates.com

Woody King | 212.776.4352 | wking@lee-associates.com







## **FIFTH AVENUE**

### FOR MORE INFORMATION PLEASE CONTACT EXCLUSIVE AGENTS:



Richard Plehn | 212.776.1200 | rplehn@lee-associates.com

Chris Bellino | 914.815.5849 | cbellino@lee-associates.com

Woody King | 212.776.4352 | wking@lee-associates.com