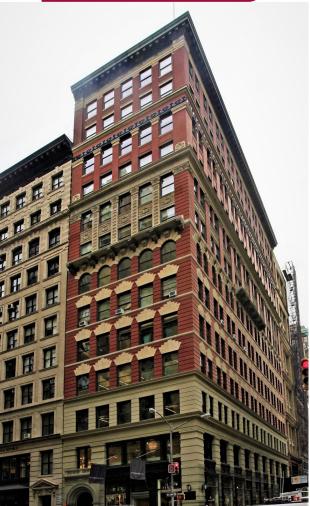

# COMMENTS

- Amazing natural light
- Wide open space with built in workstations
- High ceilings
- All uses considered
- Located on Lower Fifth Avenue
- Near Union Square & Washington Square Park