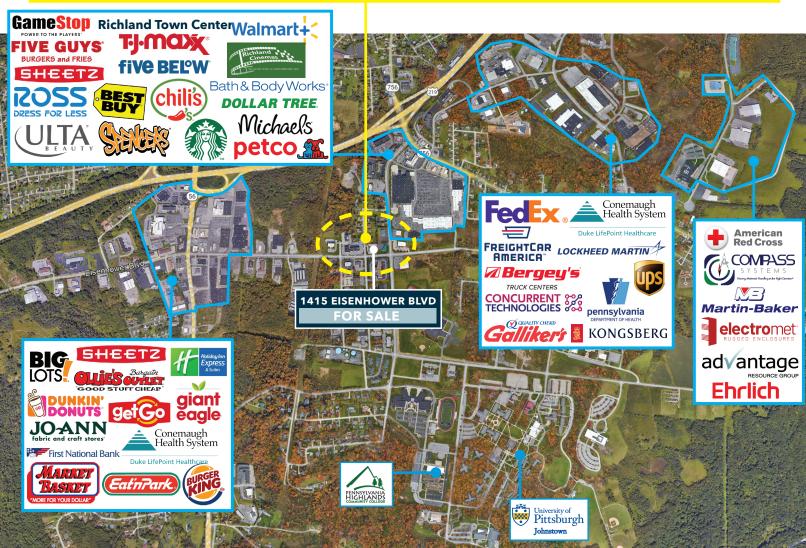

## **LOCATION MAP**

Lee & Associates of Eastern Pennsylvania LLC 5053 Ritter Road, Suite 200 | Mechanicsburg, PA 17055 USA 717-695-3840 | lee-associates.com/easternpa