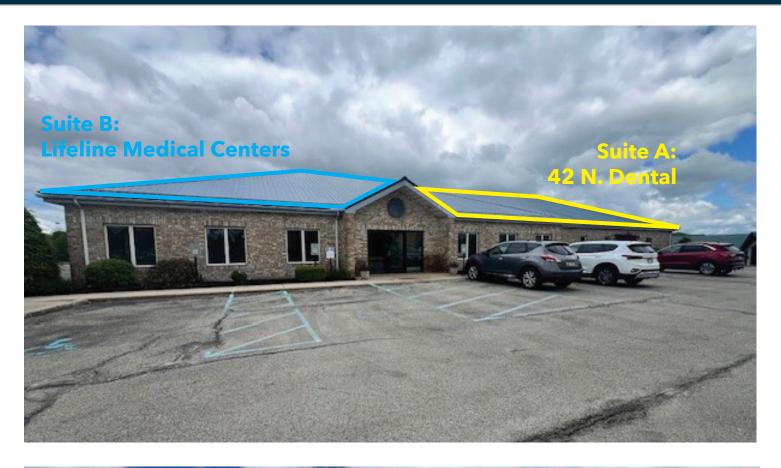

## PROPERTY DETAILS

| APN          | 50-52-301.1        |  |
|--------------|--------------------|--|
| COUNTY       | CAMBRIA COUNTY     |  |
| TOWNSHIP     | RICHLAND           |  |
| TENANCY      | (2) TENANTS        |  |
| USE          | OFFICE             |  |
| BUILDING SF  | +/- 7,308 SF       |  |
| ZONING       | C-3                |  |
| ROOF         | METAL              |  |
| CONSTRUCTION | BRICK              |  |
| SIGNAGE      | MONUMENT           |  |
| LEASE TYPE   | MODIFIED GROSS     |  |
| TAXES        | BASE YEAR INCLUDED |  |
| SALE PRICE   | \$1,600,000        |  |
|              |                    |  |