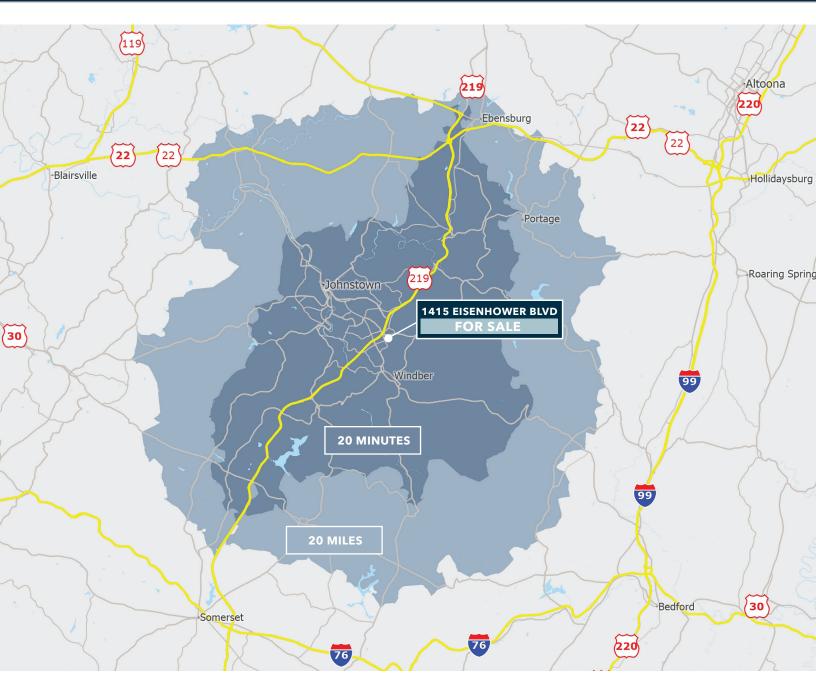

## **LOCATION MAP**

Lee & Associates of Eastern Pennsylvania LLC 5053 Ritter Road, Suite 200 | Mechanicsburg, PA 17055 USA 717-695-3840 | lee-associates.com/easternpa

## **INTERIOR PHOTOS**

Lee & Associates of Eastern Pennsylvania LLC 5053 Ritter Road, Suite 200 | Mechanicsburg, PA 17055 USA 717-695-3840 | lee-associates.com/easternpa

| 20 MINUTES                |          | 20 MILES                  |          |
|---------------------------|----------|---------------------------|----------|
| POPULATION:               | 88,336   | POPULATION:               | 134,099  |
| WORKFORCE:                | 50,519   | WORKFORCE:                | 76,211   |
| AVERAGE HOUSEHOLD INCOME: | \$71,669 | AVERAGE HOUSEHOLD INCOME: | \$72,409 |