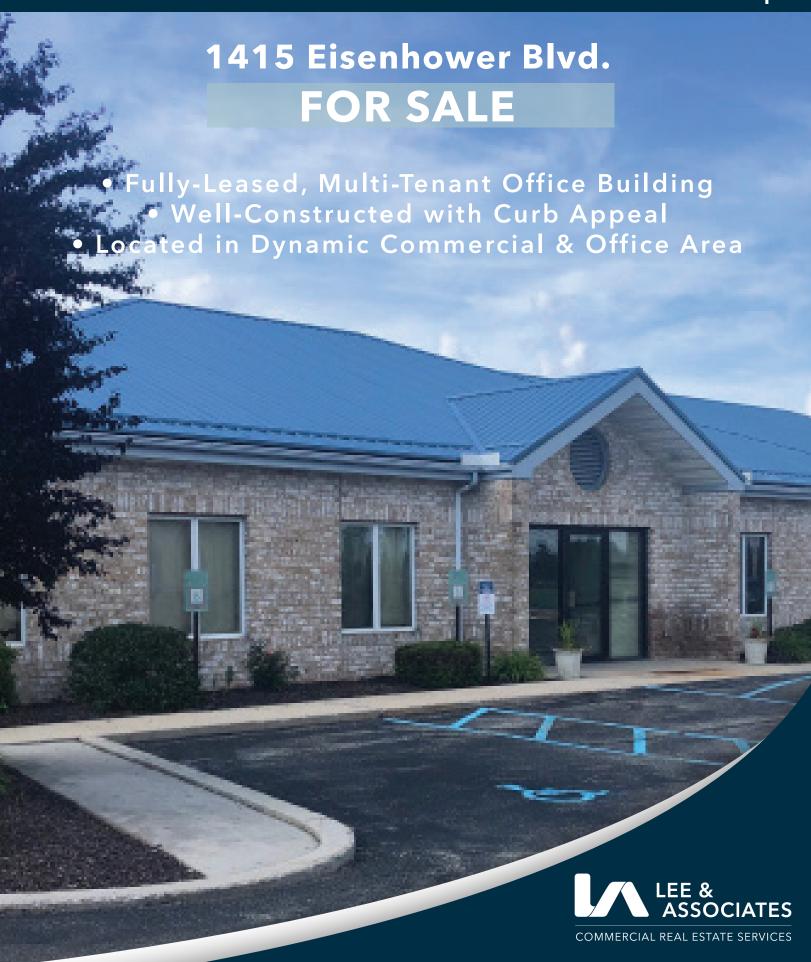

FOR SALE DETAILS

## PROPERTY DETAILS

| APN          | 50-52-301.1        |  |
|--------------|--------------------|--|
| COUNTY       | CAMBRIA COUNTY     |  |
| TOWNSHIP     | RICHLAND           |  |
| TENANCY      | (2) TENANTS        |  |
| USE          | OFFICE             |  |
| BUILDING SF  | +/- 7,308 SF       |  |
| ZONING       | C-3                |  |
| ROOF         | METAL              |  |
| CONSTRUCTION | BRICK              |  |
| SIGNAGE      | MONUMENT           |  |
| LEASE TYPE   | MODIFIED GROSS     |  |
| TAXES        | BASE YEAR INCLUDED |  |
| SALE PRICE   | \$1,600,000        |  |
|              |                    |  |