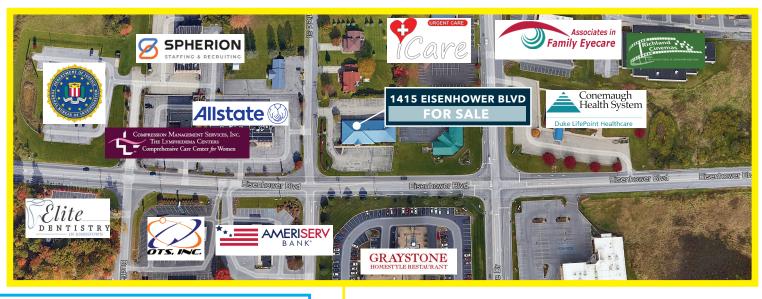

## **LOCATION MAP**

Lee & Associates of Eastern Pennsylvania LLC 5053 Ritter Road, Suite 200 | Mechanicsburg, PA 17055 USA 717-695-3840 | lee-associates.com/easternpa