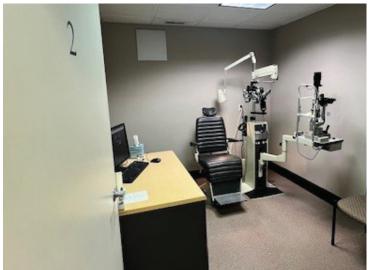

## **INTERIOR PHOTOS**

Lee & Associates of Eastern Pennsylvania LLC 5053 Ritter Road, Suite 200 | Mechanicsburg, PA 17055 USA 717-695-3840 | lee-associates.com/easternpa

| 20 MINUTES                |          | 20 MILES                  |          |
|---------------------------|----------|---------------------------|----------|
| POPULATION:               | 88,336   | POPULATION:               | 134,099  |
| WORKFORCE:                | 50,519   | WORKFORCE:                | 76,211   |
| AVERAGE HOUSEHOLD INCOME: | \$71,669 | AVERAGE HOUSEHOLD INCOME: | \$72,409 |