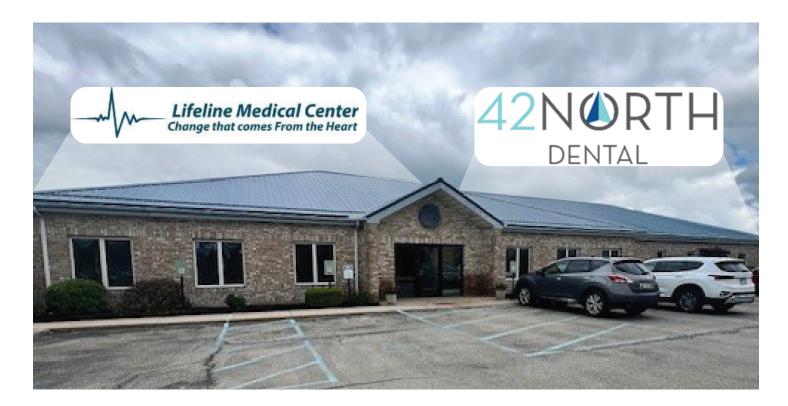

## PROPERTY DETAILS

| APN          | 50-52-301.1        |  |
|--------------|--------------------|--|
| COUNTY       | CAMBRIA COUNTY     |  |
| TOWNSHIP     | RICHLAND           |  |
| TENANCY      | (2) TENANTS        |  |
| USE          | OFFICE             |  |
| BUILDING SF  | +/- 7,308 SF       |  |
| ZONING       | C-3                |  |
| ROOF         | METAL              |  |
| CONSTRUCTION | BRICK              |  |
| SIGNAGE      | MONUMENT           |  |
| LEASE TYPE   | MODIFIED GROSS     |  |
| TAXES        | BASE YEAR INCLUDED |  |
| SALE PRICE   | \$1,600,000        |  |
|              |                    |  |