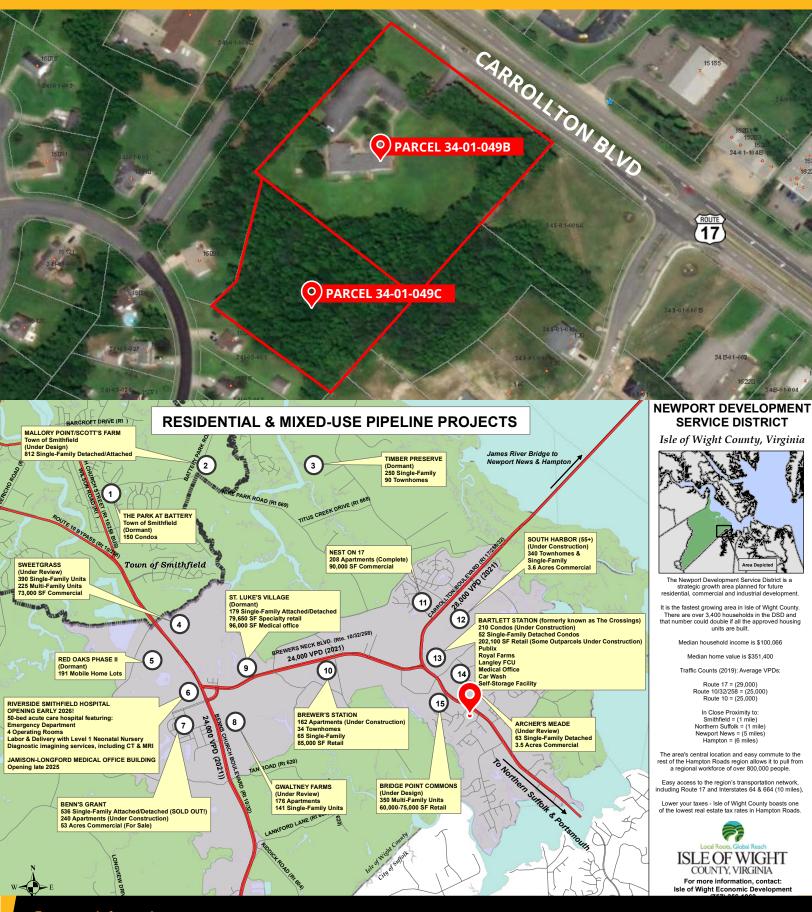

## PARCEL & PIPELINE PROJECTS | 15154 Carrollton Boulevard, Carrollton, VA 23314

For more information:
LINDSAY HIMELRIGHT, CCIM
757.640.9462
LindsayHimelright@HarveyLindsay.com

CLARK BALDWIN, CCIM 757.640.9290 ClarkBaldwin@HarveyLindsay.com 825 Diligence Drive • Suite 114 Newport News, Virginia 23606 757-873-2020 www.HarveyLindsay.com HARVEY LINDSAY COMMERCIAL REAL ESTATE

## **ABOUT PROPERTY**

- 6,024 square foot office building located on 6.09 acres of land
- Two tenants:
  - 1) Lighthouse Preschool leases 3,313 SF
  - 2) Crush It on Canvas leases 2,711 SF
- Zoned GC General Commercial District
- Two parcels:
  - Parcel 34-01-049B contains 4.0 acres
  - Parcel 34-01-040C contains 2.09 acres
- Estimated Net Operating Income Calculation