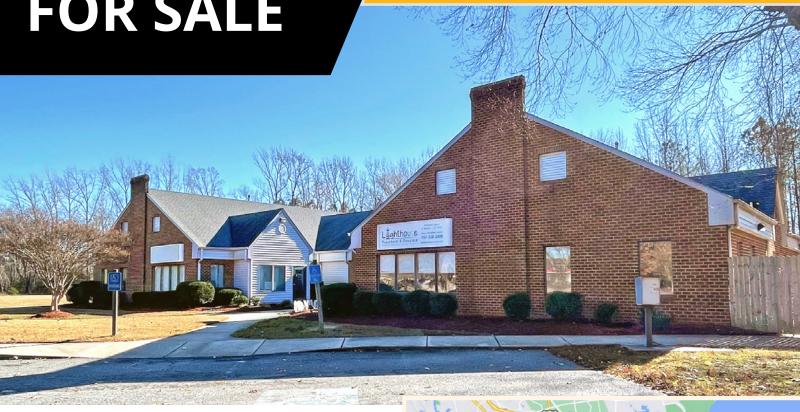

OFFICE BUILDING AND LAND

**FOR SALE** 

15154 Carrollton Boulevard Carrollton, VA 23314

## **ABOUT PROPERTY**

- 6,024 square foot office building located on 6.09 acres of land
- Two tenants:
  - 1) Lighthouse Preschool leases 3,313 SF
  - 2) Crush It on Canvas leases 2,711 SF
- Zoned GC General Commercial District
- Two parcels:
  - Parcel 34-01-049B contains 4.0 acres
  - Parcel 34-01-040C contains 2.09 acres
- Estimated Net Operating Income Calculation

Gross Rent = \$87,418 Operating Expenses = \$29,630 NOI = \$57,788

- Ample and convenient parking
- Prominent pylon sign
- **SALE PRICE: \$2,000,000**