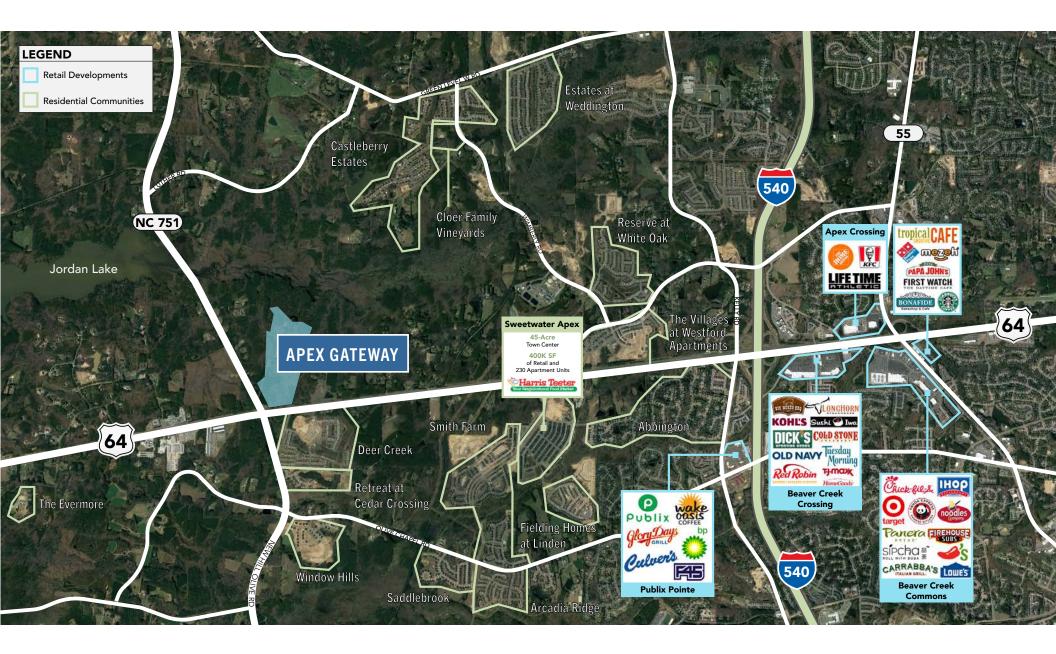

teway Drive

LEASED

895 Gateway Drive

htleat

3550 Br

**±138,079 SF | LEASED** 895 Gateway Drive

HAR - A BUILDING APARTA

SITE PLAN

± 27,386 - ± 68,543 SF Available ± 137,890 Total SF Building Foundations Underway 3550 Brightleaf Drive: Shell Delivering March '25

Coca Cola 178,670 SF

01111011110

5 0 0 0



64

C. S. P.

### AREA MAP



#### **RESEARCH TRIANGLE PARK**



Largest research park in the United States occupying 7,000 acres and home to more than 300 companies



7,000 Acre Mixed-Use Community

#### NC MEGASITES

Toyota – 5,100 Jobs & ~\$13.9B of Investment Wolfspeed – 1,800 Jobs & \$5B of Investment VinFast – 7,500 Jobs & \$4B of Investment

VinFast, Toyota, & Wolfspeed collectively to create 11,400 jobs and invest ~\$13B within 45 minutes of AG

## **NEARBY AMENITIES**





## **Contact Us**

#### Al Williams 919.424.8154 al.williams@jll.com

#### **Matt Winters**

919.424.8452 matt.winters@jll.com

## **Tim Robertson**

704.926.1405 tim.robertson@beacondevelopment.com



© 2023 Jones Lang LaSalle IP, Inc. All rights reserved.