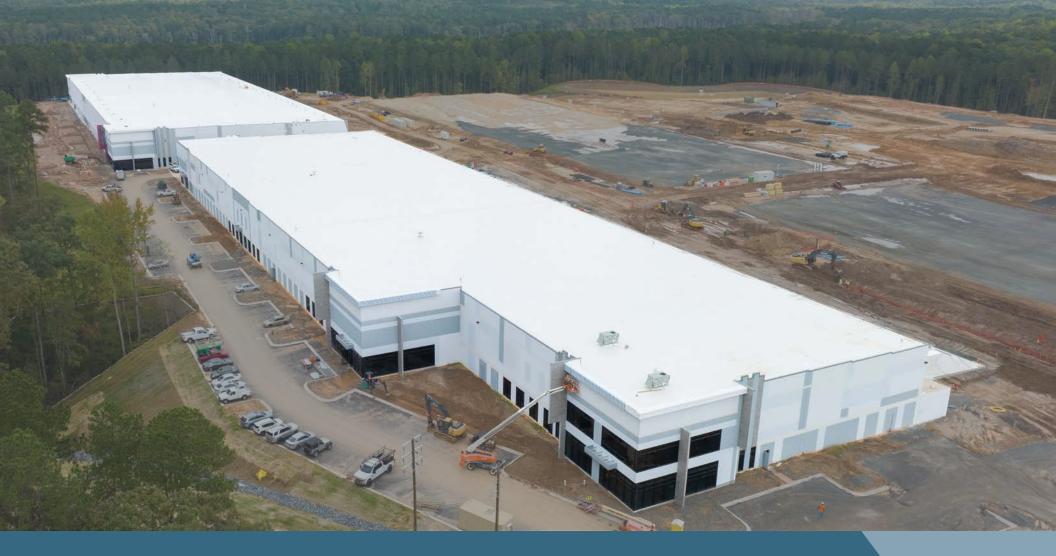

**±176,571 SF | LEASED** 875 Gateway Drive ± 41,157 - ± 205,776 SF Available Building Foundations Underway 3560 Brightleaf Drive: Shell Delivering April '25

**± 359,600 SF Available** Building Pad Underway 3530 Brightleaf Drive: Build to Suit Opportunity

.

LEASED

875 Gateway Drive

LEASED

895 Gateway Drive

htleat

3550 Br

**±138,079 SF | LEASED** 895 Gateway Drive