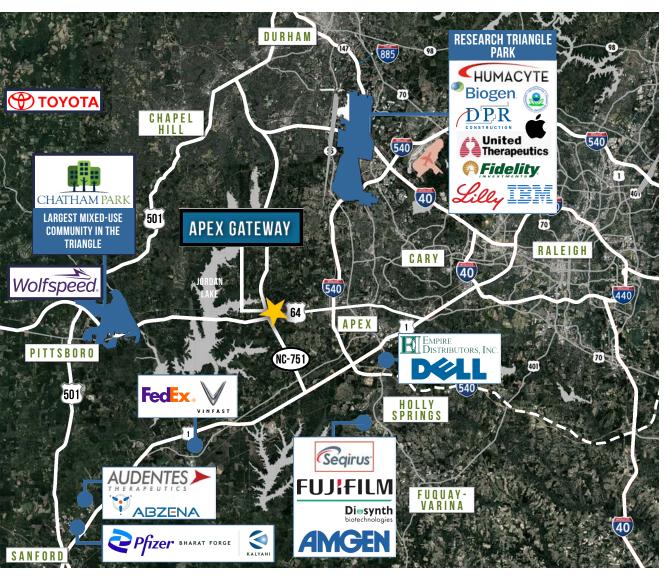

### AREA MAP

#### **RESEARCH TRIANGLE PARK**

Largest research park in the United States occupying 7,000 acres and home to more than 300 companies

7,000 Acre Mixed-Use Community

#### NC MEGASITES

Toyota – 5,100 Jobs & ~\$13.9B of Investment Wolfspeed – 1,800 Jobs & \$5B of Investment VinFast – 7,500 Jobs & \$4B of Investment

VinFast, Toyota, & Wolfspeed collectively to create 11,400 jobs and invest ~\$13B within 45 minutes of AG