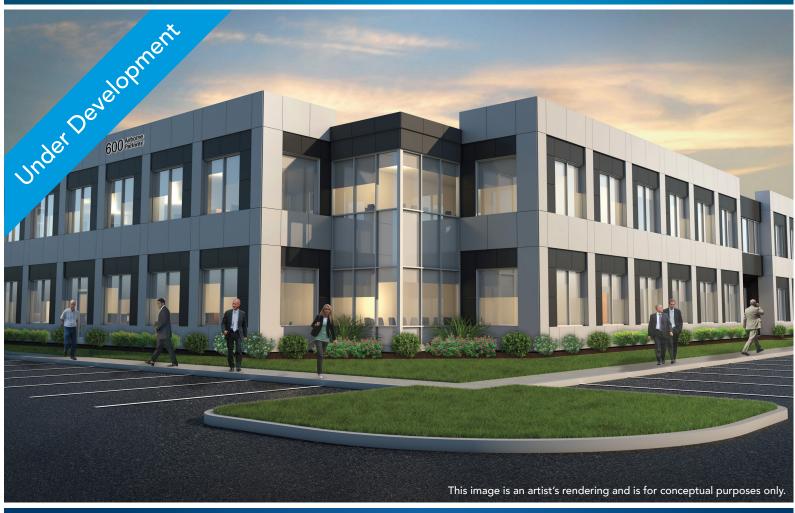

## 600 Airborne Parkway

Airborne Business Park | Cheektowaga, NY

Class A facility in a central Western New York location

600 Airborne is a 52,000-square-foot Class A office building comprised of two-stories each totaling 26,000 square feet. The exterior combines modern and traditional aesthetics, featuring brick and metal paneling and energy efficient windows. The lobby boasts attractive finishes of cherry hardwood trim, ceramic tile flooring and vaulted ceilings. Suite amenities include large windows, high ceilings and cherry hardwood doors with satin nickel hardware.