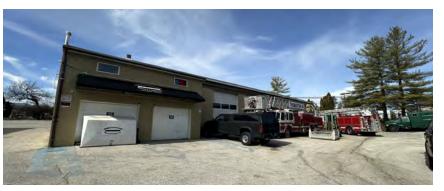

# **ADDITIONAL PHOTOS**

#### PROPERTY HIGHLIGHTS

- Approximately 12,000 SF
- Building Footprint Building A approximately 6,000 SF
- Building Footprint Building B approximately 6,000 SF
- 1.46 Acres
- Six (6) Drive-In Doors (Building A)
- Nine (9) Drive-In Doors (Building B)
- Built in 1988
- Public Utilities
- Zoned HI- Heavy Industrial (Upper Merion Township, Montgomery County)
- Property Taxes \$18,396 (2024)
- This asset is located in King of Prussia, a key suburb of Philadelphia, within the Montgomery County submarket. King of Prussia is regarded as the epicenter of the suburban Philadelphia industrial market due to its access to local major arteries including I-76, I-276, I-476, US 202, and US 422.