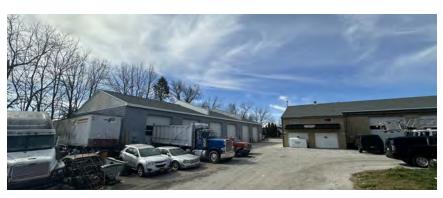

AVAILABLE FOR SALE INDUSTRIAL PROPERTY

12,000 SF 1.46 Acres

#### PROPERTY HIGHLIGHTS

- Approximately 12,000 SF
- Building Footprint Building A approximately 6,000 SF
- Building Footprint Building B approximately 6,000 SF
- 1.46 Acres
- Six (6) Drive-In Doors (Building A)
- Nine (9) Drive-In Doors (Building B)
- Built in 1988
- Public Utilities
- Zoned HI- Heavy Industrial (Upper Merion Township, Montgomery County)
- Property Taxes \$18,396 (2024)
- This asset is located in King of Prussia, a key suburb of Philadelphia, within the Montgomery County submarket. King of Prussia is regarded as the epicenter of the suburban Philadelphia industrial market due to its access to local major arteries including I-76, I-276, I-476, US 202, and US 422.





# **ADDITIONAL PHOTOS**













## **AREA MAP**





## **DEMOGRAPHICS MAP & REPORT**

| POPULATION           | 1 MILE | 5 MILES | 10 MILES |
|----------------------|--------|---------|----------|
| Total Population     | 6,360  | 194,094 | 839,171  |
| Average Age          | 34.1   | 39.7    | 40.9     |
| Average Age (Male)   | 32.8   | 38.7    | 39.3     |
| Average Age (Female) | 35.8   | 41.2    | 42.5     |

#### HOUSEHOLD&INCOME 1 MILE 5 MILES 10 MILES

| Total Households    | 2,816     | 82,473    | 352,033   |
|---------------------|-----------|-----------|-----------|
| # of Persons per HH | 2.3       | 2.4       | 2.4       |
| Average HH Income   | \$85,639  | \$123,076 | \$117,601 |
| Average House Value | \$245,513 | \$369,154 | \$351,930 |

<sup>\*</sup> Demographic data derived from 2020 ACS - U