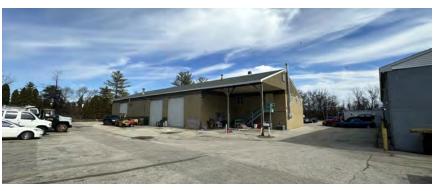

# **ADDITIONAL PHOTOS**

#### PROPERTY HIGHLIGHTS

- Approximately 12,000 SF
- Building Footprint Building A approximately 6,000 SF
- Building Footprint Building B approximately 6,000 SF
- 1.46 Acres
- Six (6) Drive-In Doors (Building A)
- Nine (9) Drive-In Doors (Building B)
- Built in 1988
- Public Utilities
- Zoned HI- Heavy Industrial (Upper Merion Township, Montgomery County)
- Property Taxes \$18,396 (2024)
- This asset is located in King of Prussia, a key suburb of Philadelphia, within the Montgomery County submarket. King of Prussia is regarded as the epicenter of the suburban Philadelphia industrial market due to its access to local major arteries including I-76, I-276, I-476, US 202, and US 422.