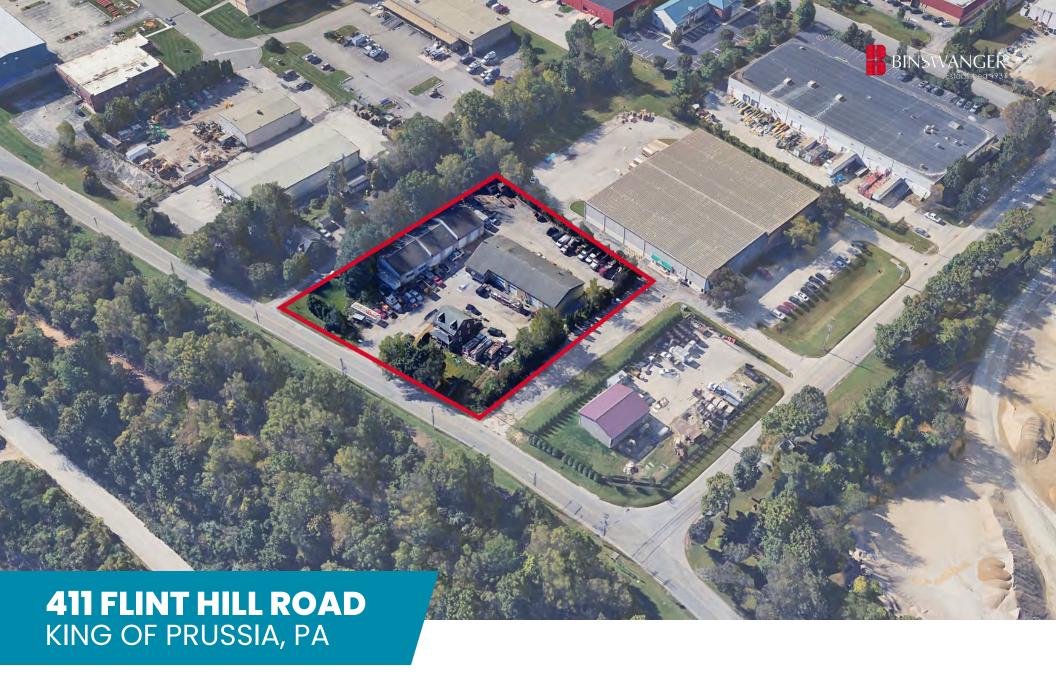

AVAILABLE FOR SALE INDUSTRIAL PROPERTY

12,000 SF 1.46 Acres

#### PROPERTY HIGHLIGHTS

- Approximately 12,000 SF
- Building Footprint Building A approximately 6,000 SF
- Building Footprint Building B approximately 6,000 SF
- 1.46 Acres
- Six (6) Drive-In Doors (Building A)
- Nine (9) Drive-In Doors (Building B)
- Built in 1988
- Public Utilities
- Zoned HI- Heavy Industrial (Upper Merion Township, Montgomery County)
- Property Taxes \$18,396 (2024)
- This asset is located in King of Prussia, a key suburb of Philadelphia, within the Montgomery County submarket. King of Prussia is regarded as the epicenter of the suburban Philadelphia industrial market due to its access to local major arteries including I-76, I-276, I-476, US 202, and US 422.