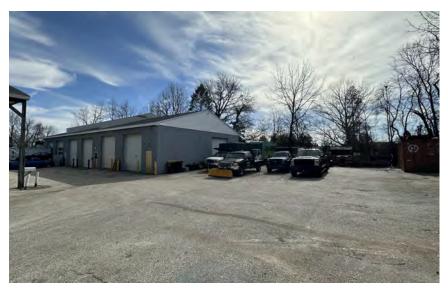

AVAILABLE FOR SALE INDUSTRIAL PROPERTY

12,000 SF 1.46 Acres

#### PROPERTY HIGHLIGHTS

- Approximately 12,000 SF
- Building Footprint Building A approximately 6,000 SF
- Building Footprint Building B approximately 6,000 SF
- 1.46 Acres
- Six (6) Drive-In Doors (Building A)
- Nine (9) Drive-In Doors (Building B)
- Built in 1988
- Public Utilities
- Zoned HI- Heavy Industrial (Upper Merion Township, Montgomery County)
- Property Taxes \$18,396 (2024)
- This asset is located in King of Prussia, a key suburb of Philadelphia, within the Montgomery County submarket. King of Prussia is regarded as the epicenter of the suburban Philadelphia industrial market due to its access to local major arteries including I-76, I-276, I-476, US 202, and US 422.





# **ADDITIONAL PHOTOS**













## **AREA MAP**





## **DEMOGRAPHICS MAP & REPORT**

| POPULATION           | 1 MILE | 5 MILES | 10 MILES |
|----------------------|--------|---------|----------|
| Total Population     | 6,360  | 194,094 | 839,171  |
| Average Age          | 34.1   | 39.7    | 40.9     |
| Average Age (Male)   | 32.8   | 38.7    | 39.3     |
| Average Age (Female) | 35.8   | 41.2    | 42.5     |

#### HOUSEHOLD&INCOME 1 MILE 5 MILES 10 MILES

| Total Households    | 2,816     | 82,473    | 352,033   |
|---------------------|-----------|-----------|-----------|
| # of Persons per HH | 2.3       | 2.4       | 2.4       |
| Average HH Income   | \$85,639  | \$123,076 | \$117,601 |
| Average House Value | \$245,513 | \$369,154 | \$351,930 |

<sup>\*</sup> Demographic data derived from 2020 ACS -