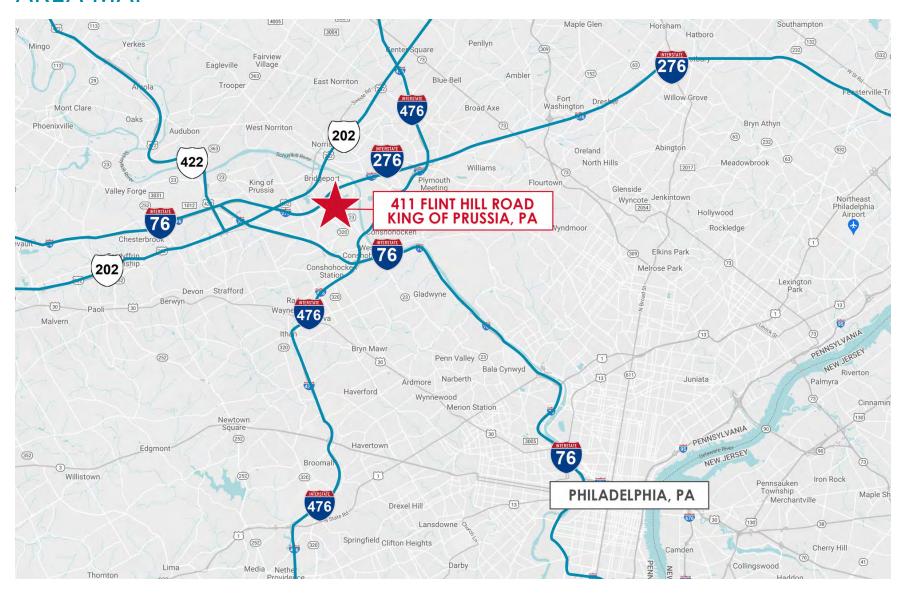

## **AREA MAP**

#### PROPERTY HIGHLIGHTS

- Approximately 12,000 SF
- Building Footprint Building A approximately 6,000 SF
- Building Footprint Building B approximately 6,000 SF
- 1.46 Acres
- Six (6) Drive-In Doors (Building A)
- Nine (9) Drive-In Doors (Building B)
- Built in 1988
- Public Utilities
- Zoned HI- Heavy Industrial (Upper Merion Township, Montgomery County)
- Property Taxes \$18,396 (2024)
- This asset is located in King of Prussia, a key suburb of Philadelphia, within the Montgomery County submarket. King of Prussia is regarded as the epicenter of the suburban Philadelphia industrial market due to its access to local major arteries including I-76, I-276, I-476, US 202, and US 422.