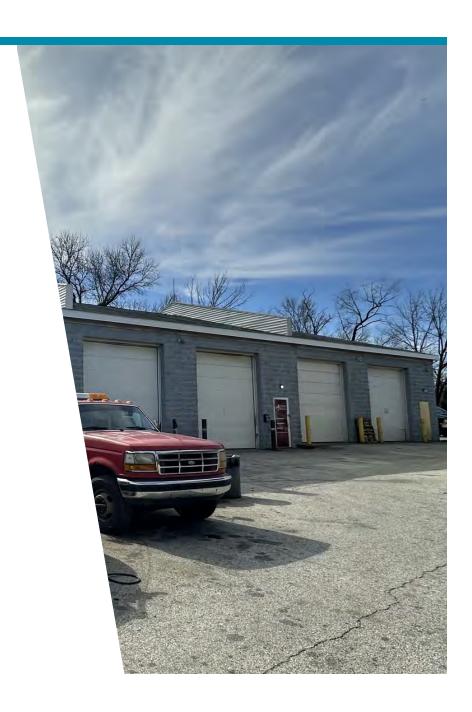

AVAILABLE FOR SALE INDUSTRIAL PROPERTY

12,000 SF 1.46 Acres

#### PROPERTY HIGHLIGHTS

- Approximately 12,000 SF
- Building Footprint Building A approximately 6,000 SF
- Building Footprint Building B approximately 6,000 SF
- 1.46 Acres
- Six (6) Drive-In Doors (Building A)
- Nine (9) Drive-In Doors (Building B)
- Built in 1988
- Public Utilities
- Zoned HI- Heavy Industrial (Upper Merion Township, Montgomery County)
- Property Taxes \$18,396 (2024)
- This asset is located in King of Prussia, a key suburb of Philadelphia, within the Montgomery County submarket. King of Prussia is regarded as the epicenter of the suburban Philadelphia industrial market due to its access to local major arteries including I-76, I-276, I-476, US 202, and US 422.





# **ADDITIONAL PHOTOS**













## **AREA MAP**





## **DEMOGRAPHICS MAP & REPORT**

| POPULATION           | 1 MILE | 5 MILES | 10 MILES |
|----------------------|--------|---------|----------|
| Total Population     | 6,360  | 194,094 | 839,171  |
| Average Age          | 34.1   | 39.7    | 40.9     |
| Average Age (Male)   | 32.8   | 38.7    | 39.3     |
| Average Age (Female) | 35.8   | 41.2    | 42.5     |

#### HOUSEHOLD&INCOME 1 MILE 5 MILES 10 MILES

| Total Households    | 2,816     | 82,473    | 352,033   |
|---------------------|-----------|-----------|-----------|
| # of Persons per HH | 2.3       | 2.4       | 2.4       |
| Average HH Income   | \$85,639  | \$123,076 | \$117,601 |
| Average House Value | \$245,513 | \$369,154 | \$351,930 |

<sup>\*</sup> Demographic