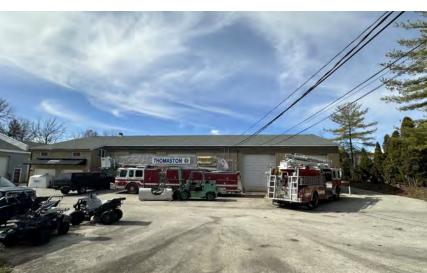

# **ADDITIONAL PHOTOS**

#### PROPERTY HIGHLIGHTS

- Approximately 12,000 SF
- Building Footprint Building A approximately 6,000 SF
- Building Footprint Building B approximately 6,000 SF
- 1.46 Acres
- Six (6) Drive-In Doors (Building A)
- Nine (9) Drive-In Doors (Building B)
- Built in 1988
- Public Utilities
- Zoned HI- Heavy Industrial (Upper Merion Township, Montgomery County)
- Property Taxes \$18,396 (2024)
- This asset is located in King of Prussia, a key suburb of Philadelphia, within the Montgomery County submarket. King of Prussia is regarded as the epicenter of the suburban Philadelphia industrial market due to its access to local major arteries including I-76, I-276, I-476, US 202, and US 422.