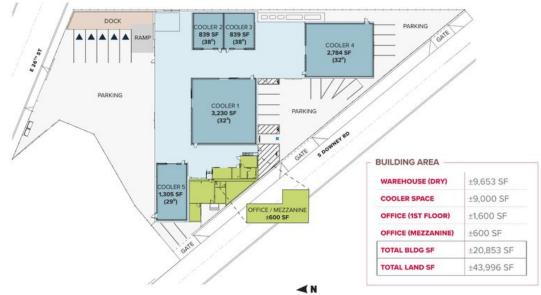

## 2646 S Downey Rd, Vernon, CA 90058 S Downey Rd/E 26th St

Fully Refurbished Cold Storage Facility (2020)
5 Coolers-Totaling ±9,000 SF
5 Separate Temp. Controlled Zones-Down to 29°F
16' Clear Height & Fully Sprinklered
5 Dock-High Loading Positions w/ Load Levelers
New 600A Power, Loading Doos, Lighting & Paving

## ±20,853<sup>SF</sup> COLD STORAGE BUILDING 2646 S DOWNEY RD | VERNON, CA, 90058

| TOTAL BUILDING SF | ±20,853 SF                                   |  |  |
|-------------------|----------------------------------------------|--|--|
| TOTAL LAND SF     | ±43,996 SF (1.01 Acres)                      |  |  |
| CLEAR HEIGHT      | ±16'                                         |  |  |
| DH/GL DOORS       | 5 DH / 4 GL                                  |  |  |
| OFFICES           | ±2,200 SF (1,600 SF on 1 <sup>ST</sup> Flr.) |  |  |
| POWER (Verify)    | 600 Amp, 277/480V, 4W, 3Ph                   |  |  |
| SPRINKLERED       | Yes                                          |  |  |
| RESTROOMS         | 3                                            |  |  |
| CONSTRUCTION      | Metal                                        |  |  |
| YEAR BUILT        | 1952 / R2020                                 |  |  |
| APN               | 5192-025-013                                 |  |  |
| ZONING            | VEM*                                         |  |  |
| CURRENT USE       | Cold Storage / Produce Dist.                 |  |  |