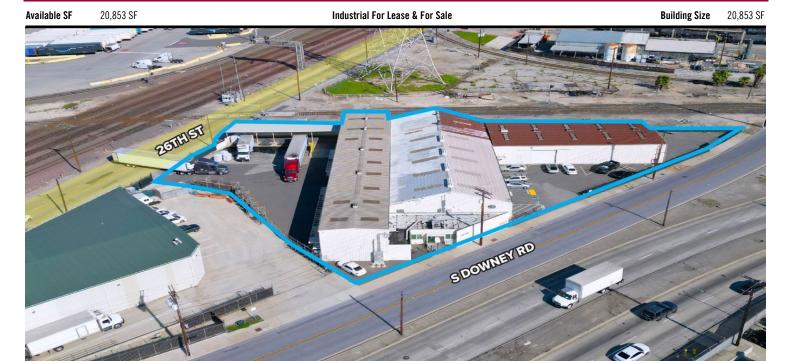

## 2646 S Downey Rd, Vernon, CA 90058 S Downey Rd/E 26th St

Fully Refurbished Cold Storage Facility (2020)
5 Coolers-Totaling ±9,000 SF
5 Separate Temp. Controlled Zones-Down to 29°F
16' Clear Height & Fully Sprinklered
5 Dock-High Loading Positions w/ Load Levelers
New 600A Power, Loading Doos, Lighting & Paving

## ±20,853<sup>SF</sup> COLD STORAGE BUILDING 2646 S DOWNEY RD | VERNON, CA, 90058

| TOTAL BUILDING SF | ±20,853 SF                                   |  |  |
|-------------------|----------------------------------------------|--|--|
| TOTAL LAND SF     | ±43,996 SF (1.01 Acres)                      |  |  |
| CLEAR HEIGHT      | ±16'                                         |  |  |
| DH/GL DOORS       | 5 DH / 4 GL                                  |  |  |
| OFFICES           | ±2,200 SF (1,600 SF on 1 <sup>ST</sup> Flr.) |  |  |
| POWER (Verify)    | 600 Amp, 277/480V, 4W, 3Ph                   |  |  |
| SPRINKLERED       | Yes                                          |  |  |
| RESTROOMS         | 3                                            |  |  |
| CONSTRUCTION      | Metal                                        |  |  |
| YEAR BUILT        | 1952 / R2020                                 |  |  |
| APN               | 5192-025-013                                 |  |  |
| ZONING            | VEM*                                         |  |  |
| CURRENT USE       | Cold Storage / Produce Dist.                 |  |  |