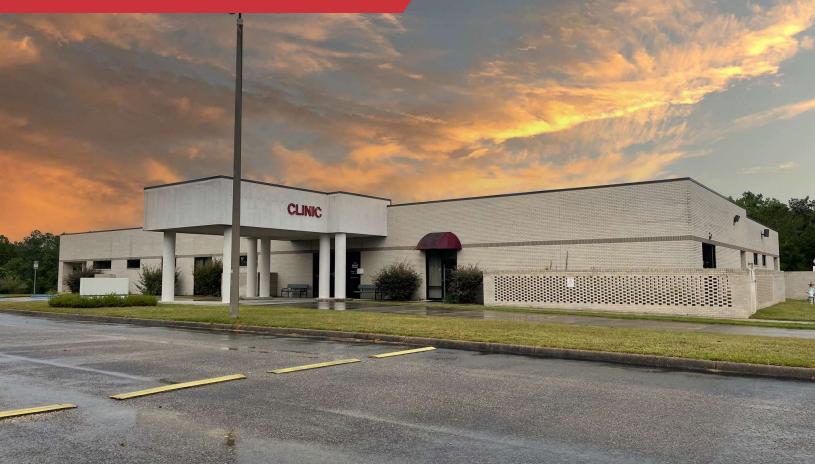

## **FOR LEASE**

4415 US Highway 331 S Defuniak Springs, FL 32435

#### Medical Office | 1,680 - 3,400 SF

- +/- 16,000 sf fully furnished medical office building
- Ideal space for pharmacy, sleep center, optometry, pediatrics, women's health, specialty care
- Convenient location with excellent visibility
- Ample parking with 90 spaces (6:1000)
- Shared Lobby and Administrative Support Capabilities
- Private Physician/Clinic entrances available
- Time share opportunities available

#### **PROPERTY DESCRIPTION**

Two move-in ready suites available located in a +/-16,000 SF Multi-Tenant Medical Office Building (MOB) located adjacent to the only hospital serving North Walton County and surrounding areas. The building, recently upgraded, is strategically positioned near I-10 in the rapidly growing Defuniak Springs area, making it a prime location for healthcare services.