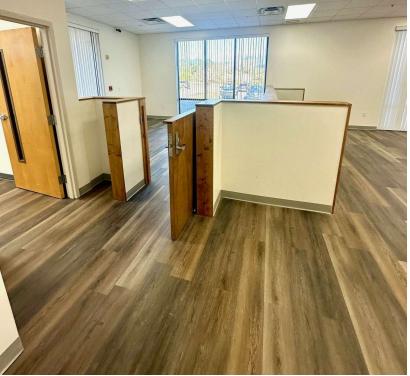

Suite 600 offers +/-3,400 RSF and includes a private entrance, a spacious waiting area, two offices, six exam rooms, two restrooms, and a nurses' station.

Suite 400 provides +/-1,680 RSF with five exam rooms, one office, one restroom, and a nurses' station.

Both suites benefit from access to a large common lobby, administrative support areas, private entrances for physicians/clinics, comprehensive lab services, shared nurses' stations, and modern staff facilities. The space can be tailored for a variety of healthcare specialties, including pharmacy, sports medicine, pediatrics, women's health, and more. Time-share options are also available.