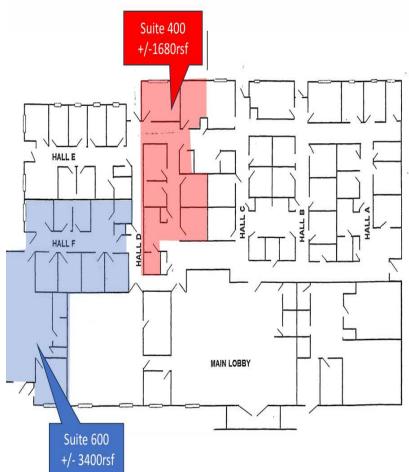

#### **Available Spaces**

| Spaces    | Lease Rate        | Size (SF) |
|-----------|-------------------|-----------|
| Suite 600 | \$4,534 per month | 3,400     |
| Suite 400 | \$2,240 per month | 1,680     |

Suite 600 offers +/-3,400 RSF and includes a private entrance, a spacious waiting area, two offices, six exam rooms, two restrooms, and a nurses' station.

Suite 400 provides +/-1,680 RSF with five exam rooms, one office, one restroom, and a nurses' station.