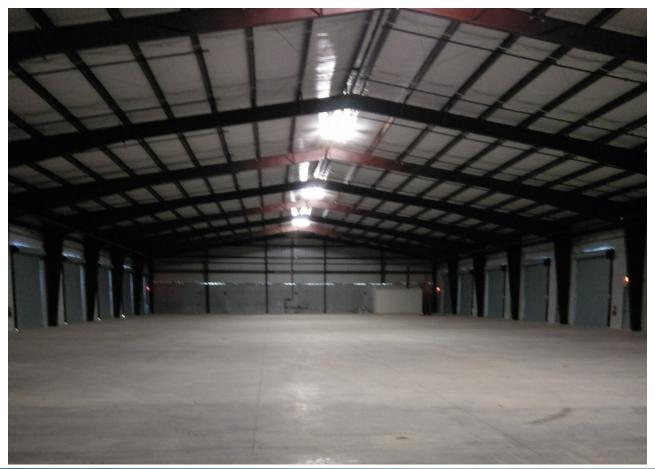

#### **AVAILABLE SPACE**

Units 900 - 2,440 sq. ft. w/ large office, break room and RR

#### COMMENTS

- 12 ft. Overhead doors on both sides.
- 100 ' bay depth
- 18' side walls and 26' center
- 3 phase power
- Sprinkled building
- 2.98 per 1,000 parking