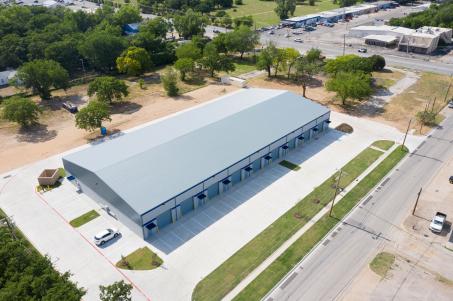

## FLEX WAREHOUSE FOR LEASE 2301 Higgins Lane Haltom City, Texas

#### COMMENTS

- 12 ft. Overhead doors on both sides.
- 100 ' bay depth
- 18' side walls and 26' center
- 3 phase power
- Sprinkled building
- 2.98 per 1,000 parking