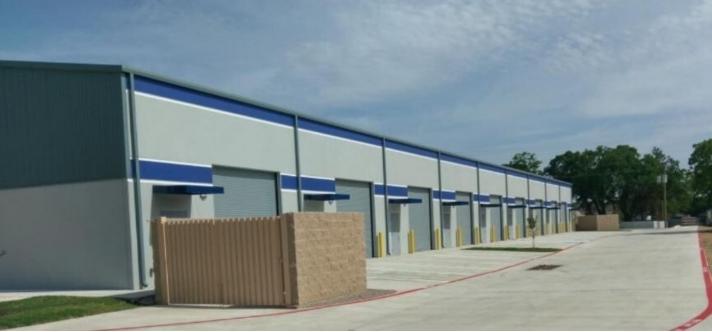

#### **AVAILABLE SPACE**

Units 900 - 2,440 sq. ft. w/ large office, break room and RR

#### COMMENTS

- 12 ft. Overhead doors on both sides.
- 100 ' bay depth
- 18' side walls and 26' center
- 3 phase power
- Sprinkled building
- 2.98 per 1,000 parking