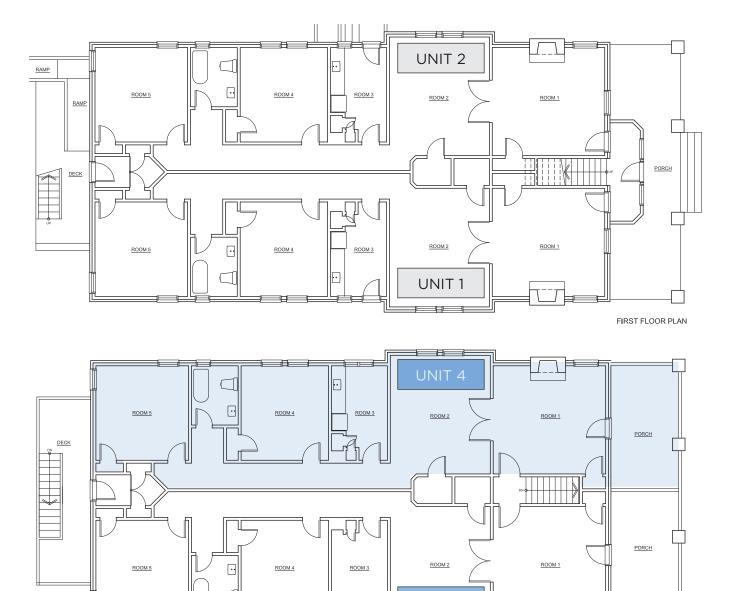

### PROPERTY INFORMATION

**SF**\* 1,509 SF

#### **FEATURES**

- Recent renovation includes new kitchen, appliances, bathroom (with shower), electrical/data wiring, recessed lighting, paint, refinished floors, HVAC, balcony and more
- · Coveted Dilworth location
- Balcony (approximately 180 SF\*) is perfect for unwinding or entertaining clients
- Signage available on East Blvd
- Available January 1, 2025