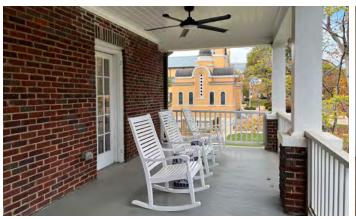

#### **FEATURES**

- Recent renovation includes new kitchen, appliances, bathroom (with shower), electrical/data wiring, recessed lighting, paint, refinished floors, HVAC, balcony and more
- · Coveted Dilworth location
- Balcony (approximately 180 SF\*) is perfect for unwinding or entertaining clients
- Signage available on East Blvd
- Available January 1, 2025