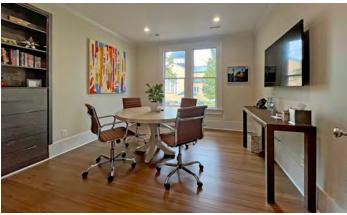

#### **FEATURES**

- Recent renovation includes new kitchen, appliances, bathroom (with shower), electrical/data wiring, recessed lighting, paint, refinished floors, HVAC, balcony and more
- · Coveted Dilworth location
- Balcony (approximately 180 SF\*) is perfect for unwinding or entertaining clients
- Signage available on East Blvd
- Available January 1, 2025