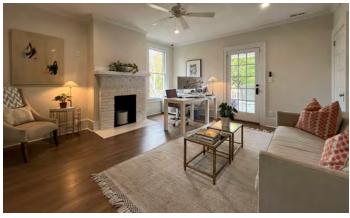

#### **FEATURES**

- Recent renovation includes new kitchen, appliances, bathroom (with shower), electrical/data wiring, recessed lighting, paint, refinished floors, HVAC, balcony and more
- · Coveted Dilworth location
- Balcony (approximately 180 SF\*) is perfect for unwinding or entertaining clients
- Signage available on East Blvd
- Available January 1, 2025