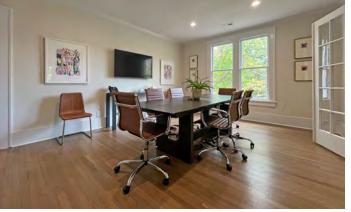

#### **FEATURES**

- Recent renovation includes new kitchen, appliances, bathroom (with shower), electrical/data wiring, recessed lighting, paint, refinished floors, HVAC, balcony and more
- · Coveted Dilworth location
- Balcony (approximately 180 SF\*) is perfect for unwinding or entertaining clients
- Signage available on East Blvd
- Available January 1, 2025