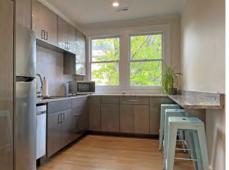

#### **FEATURES**

- Recent renovation includes new kitchen, appliances, bathroom (with shower), electrical/data wiring, recessed lighting, paint, refinished floors, HVAC, balcony and more
- · Coveted Dilworth location
- Balcony (approximately 180 SF\*) is perfect for unwinding or entertaining clients
- Signage available on East Blvd
- Available January 1, 2025