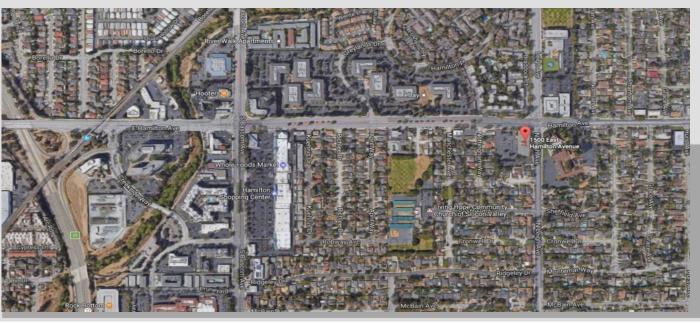

- Hamilton Leigh Building
- Excellent Location Near 17/880
   And Close To Downtown
- Recent Elegant Remodel of R.R. And Common Areas
- Great Views
- Excellent Parking
- Elevator Served
- Comcast Available
- AT&T Fiber Available
- Contact Broker For Touring Instructions