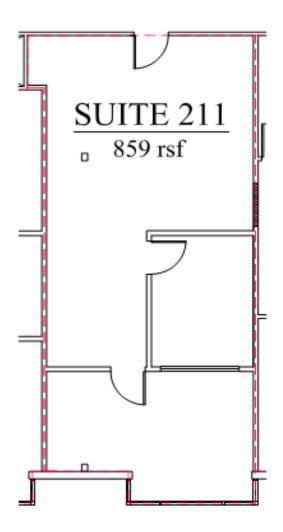

- Hamilton Leigh Building
- Excellent Location Near 17/880
   And Close To Downtown
- Recent Elegant Remodel of R.R. And Common Areas
- Great Views
- Excellent Parking
- Elevator Served
- Comcast Available
- AT&T Fiber Available
- Contact Broker For Touring Instructions