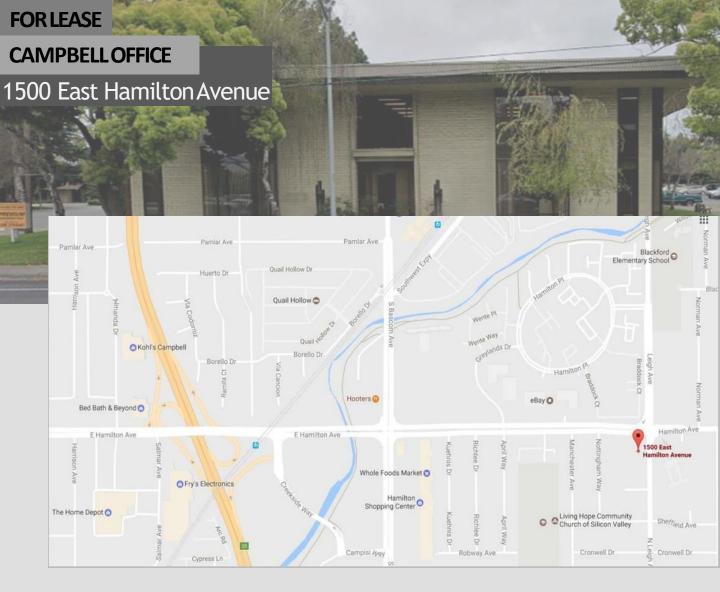

- Hamilton Leigh Building
- Excellent Location Near 17/880
   And Close To Downtown
- Recent Elegant Remodel of R.R. And Common Areas
- Great Views
- Excellent Parking
- Elevator Served
- Comcast Available
- AT&T Fiber Available
- Contact Broker For Touring Instructions