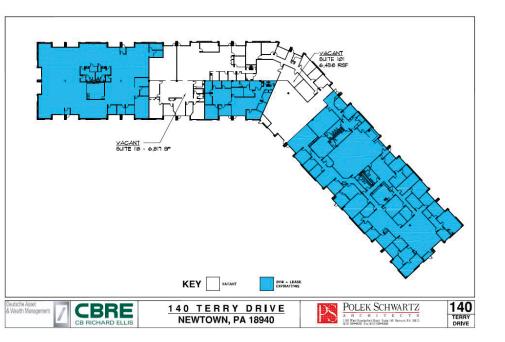

### **FLOOR PLAN**

#### **AVAILABLE:**

Suite 110 - 6,458 SF Suite 118 - 6,817 SF

- Immediately available
- Extremely efficient floor plan.
- Office space in a quality location.
- Nice mix of open space and private offices.