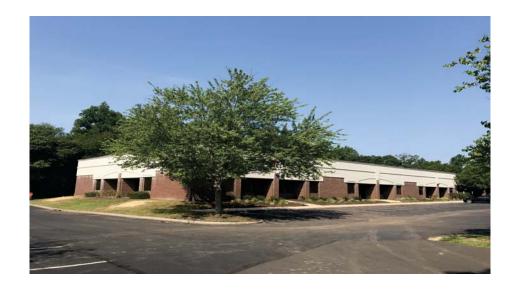

## **LOCATION**

The 140 Terry Drive building is located one mile from the Route 95 exit at Newtown/Yardley. It is situated within the prestigious Newtown Commons, and is surrounded by all tenant amenities such as banks, daycare centers, shopping, restaurants, and hotels. The building is managed and maintained in a Class A manner and the tenants enjoy a beautifully landscaped and treed setting for their business.