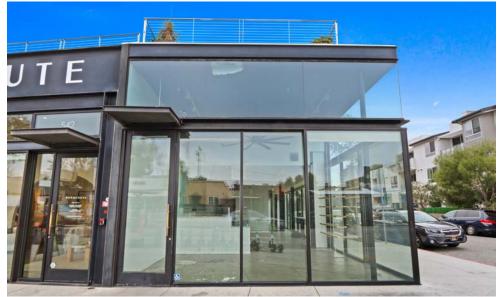

neighborhood of Venice Beach. This high street retail space offers an unparalleled opportunity to establish your presence in one of Los Angeles' most iconic and sought-after locations. The property benefits from high foot traffic and excellent visibility, ensuring maximum exposure for your business. Surrounded by trendy shops, renowned eateries, and artistic hotspots, Rose Ave embodies the unique spirit of Venice Beach, attracting locals and tourists alike. Spanning approximately 1,400 square feet this retail space features large storefront windows, sleek finishes, and high ceiling for a contemporary design a esthetic. Included in **540 Rose Avenue** is a walk-in refrigerator, 3-compartment sink, and two restrooms, which provides a turn-key opportunity for a food use concept. Convenient onsite parking and street parking along Rose Ave and neighboring streets ensures easy access for customers, enhancing the overall shopping experience.