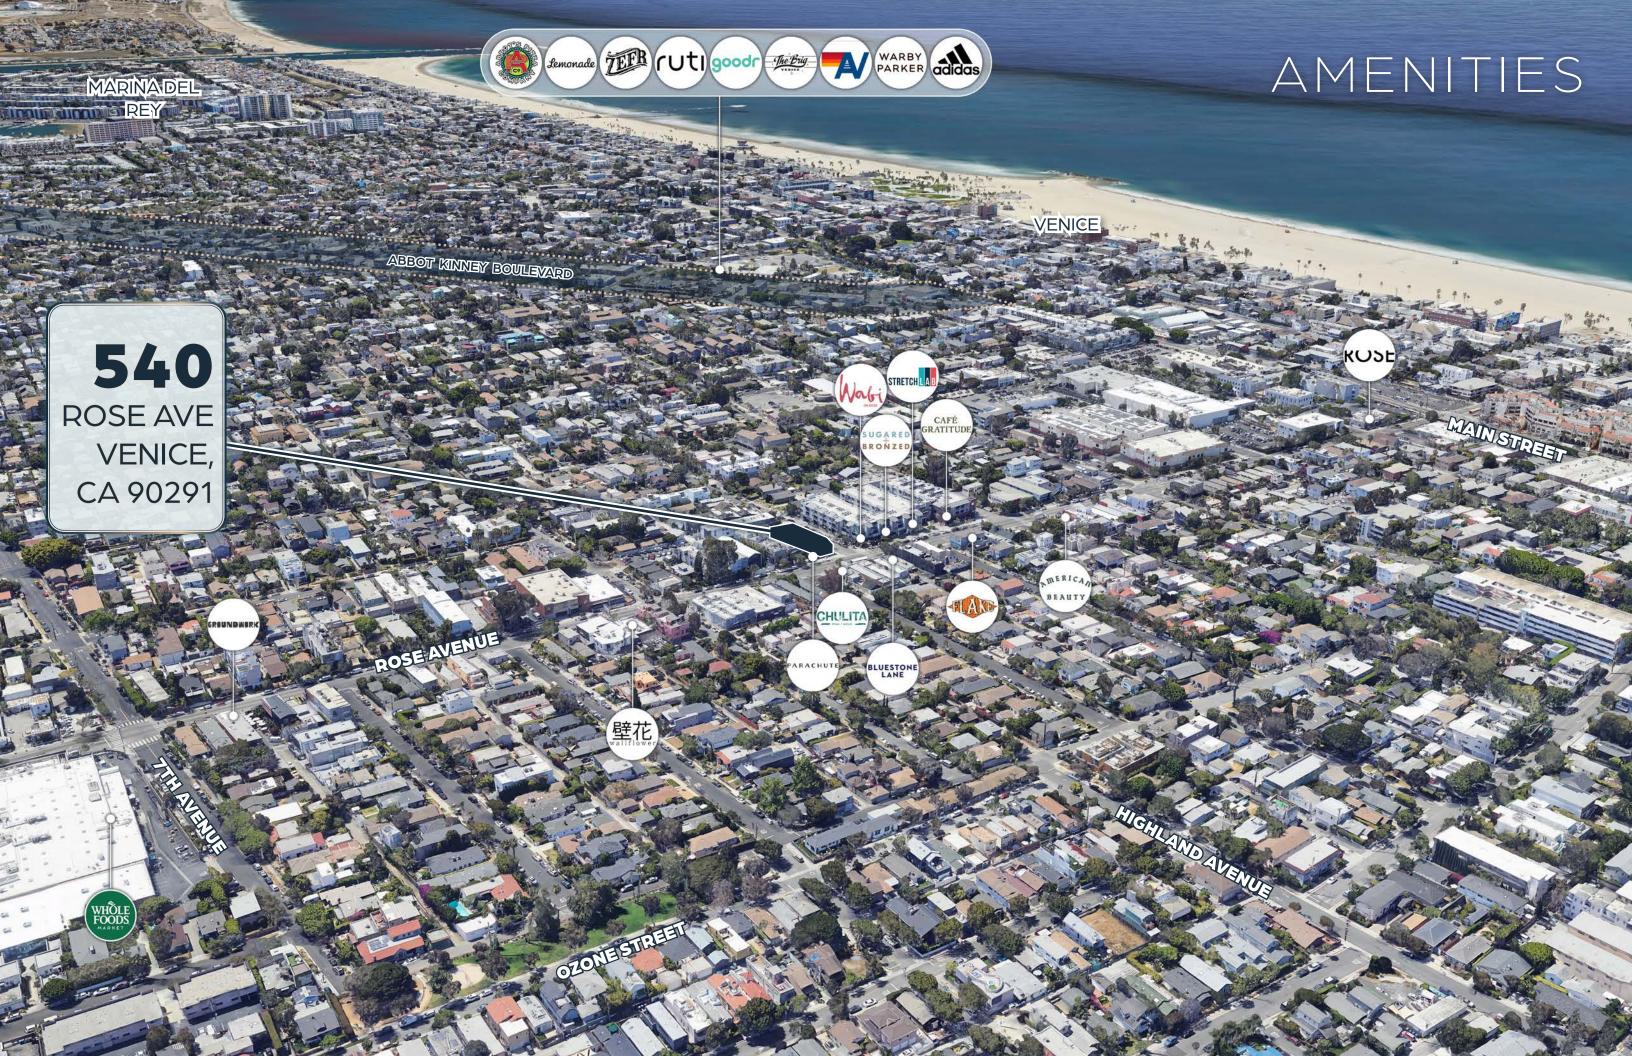

## 540 ROSE AVENUE **VENICE, CA 90291**

neighborhood of Venice Beach. This high street retail space offers an unparalleled opportunity to establish your presence in one of Los Angeles' most iconic and sought-after locations. The property benefits from high foot traffic and excellent visibility, ensuring maximum exposure for your business. Surrounded by trendy shops, renowned eateries, and artistic hotspots, Rose Ave embodies the unique spirit of Venice Beach, attracting locals and tourists alike. Spanning approximately 1,400 square feet this retail space features large storefront windows, sleek finishes, and high ceiling for a contemporary design a esthetic. Included in **540 Rose Avenue** is a walk-in refrigerator, 3-compartment sink, and two restrooms, which provides a turn-key opportunity for a food use concept. Convenient onsite parking and street parking along Rose Ave and neighboring streets ensures easy access for customers, enhancing the overall shopping experience.