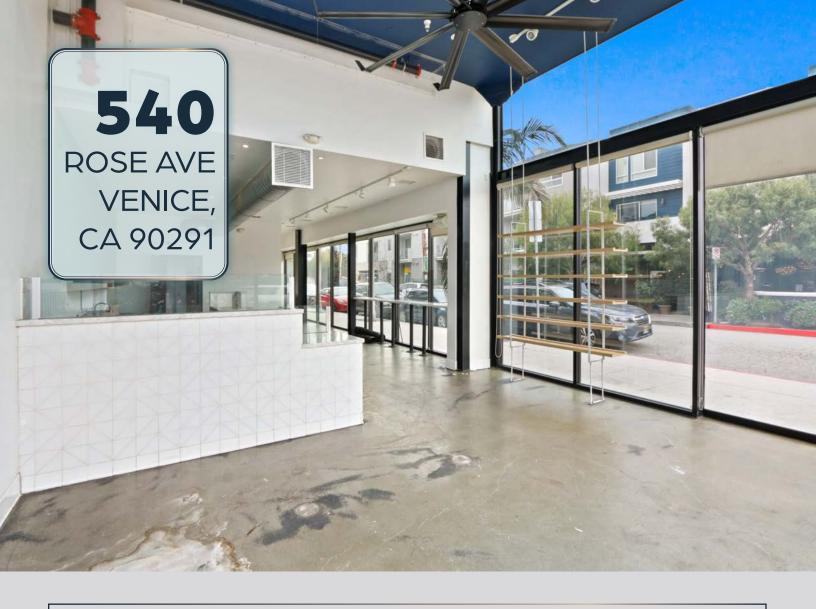

# **540**ROSE AVE

## 540 ROSE AVENUE **VENICE, CA 90291**

neighborhood of Venice Beach. This high street retail space offers an unparalleled opportunity to establish your presence in one of Los Angeles' most iconic and sought-after locations. The property benefits from high foot traffic and excellent visibility, ensuring maximum exposure for your business. Surrounded by trendy shops, renowned eateries, and artistic hotspots, Rose Ave embodies the unique spirit of Venice Beach, attracting locals and tourists alike. Spanning approximately 1,400 square feet this retail space features large storefront windows, sleek finishes, and high ceiling for a contemporary design a esthetic. Included in **540 Rose Avenue** is a walk-in refrigerator, 3-compartment sink, and two restrooms, which provides a turn-key opportunity for a food use concept. Convenient onsite parking and street parking along Rose Ave and neighboring streets ensures easy access for customers, enhancing the overall shopping experience.