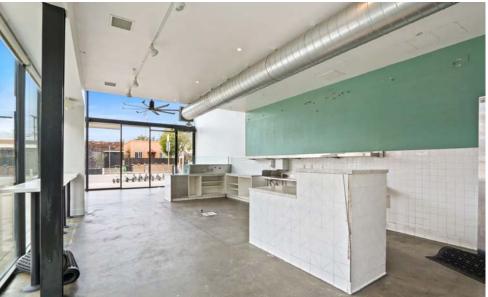

neighborhood of Venice Beach. This high street retail space offers an unparalleled opportunity to establish your presence in one of Los Angeles' most iconic and sought-after locations. The property benefits from high foot traffic and excellent visibility, ensuring maximum exposure for your business. Surrounded by trendy shops, renowned eateries, and artistic hotspots, Rose Ave embodies the unique spirit of Venice Beach, attracting locals and tourists alike. Spanning approximately 1,400 square feet this retail space features large storefront windows, sleek finishes, and high ceiling for a contemporary design a esthetic. Included in **540 Rose Avenue** is a walk-in refrigerator, 3-compartment sink, and two restrooms, which provides a turn-key opportunity for a food use concept. Convenient onsite parking and street parking along Rose Ave and neighboring streets ensures easy access for customers, enhancing the overall shopping experience.