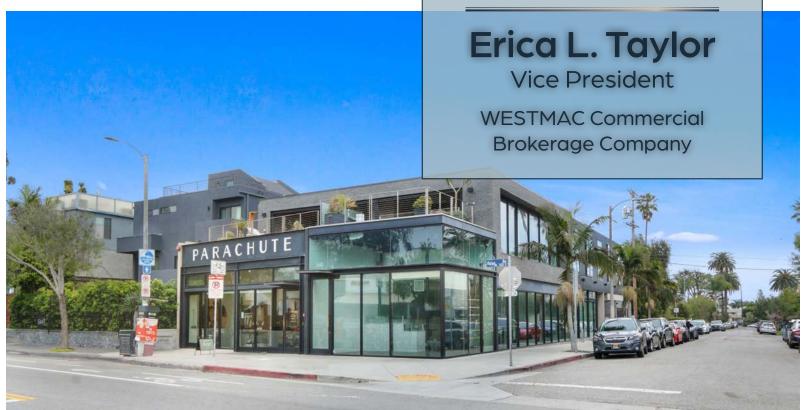

neighborhood of Venice Beach. This high street retail space offers an unparalleled opportunity to establish your presence in one of Los Angeles' most iconic and sought-after locations. The property benefits from high foot traffic and excellent visibility, ensuring maximum exposure for your business. Surrounded by trendy shops, renowned eateries, and artistic hotspots, Rose Ave embodies the unique spirit of Venice Beach, attracting locals and tourists alike. Spanning approximately 1,400 square feet this retail space features large storefront windows, sleek finishes, and high ceiling for a contemporary design a esthetic. Included in **540 Rose Avenue** is a walk-in refrigerator, 3-compartment sink, and two restrooms, which provides a turn-key opportunity for a food use concept. Convenient onsite parking and street parking along Rose Ave and neighboring streets ensures easy access for customers, enhancing the overall shopping experience.