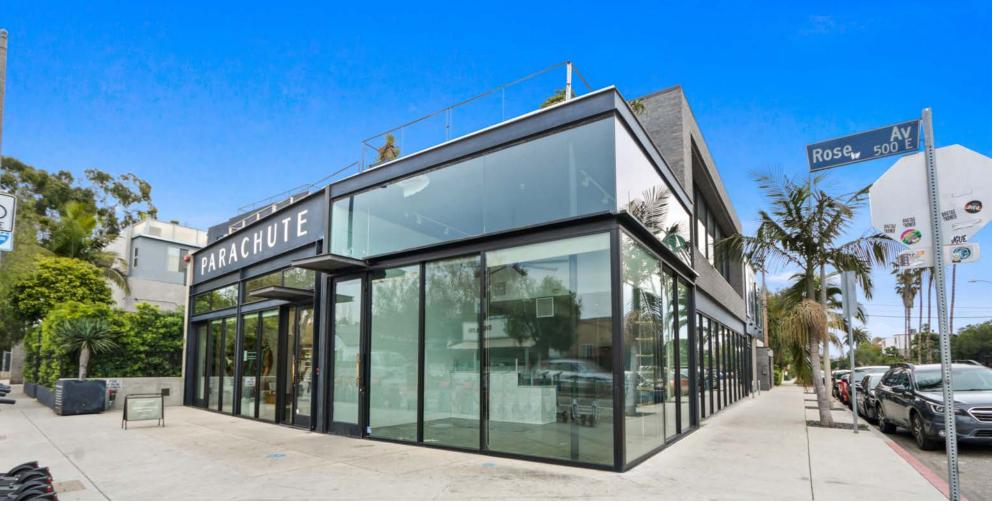

neighborhood of Venice Beach. This high street retail space offers an unparalleled opportunity to establish your presence in one of Los Angeles' most iconic and sought-after locations. The property benefits from high foot traffic and excellent visibility, ensuring maximum exposure for your business. Surrounded by trendy shops, renowned eateries, and artistic hotspots, Rose Ave embodies the unique spirit of Venice Beach, attracting locals and tourists alike. Spanning approximately 1,400 square feet this retail space features large storefront windows, sleek finishes, and high ceiling for a contemporary design a esthetic. Included in **540 Rose Avenue** is a walk-in refrigerator, 3-compartment sink, and two restrooms, which provides a turn-key opportunity for a food use concept. Convenient onsite parking and street parking along Rose Ave and neighboring streets ensures easy access for customers, enhancing the overall shopping experience.