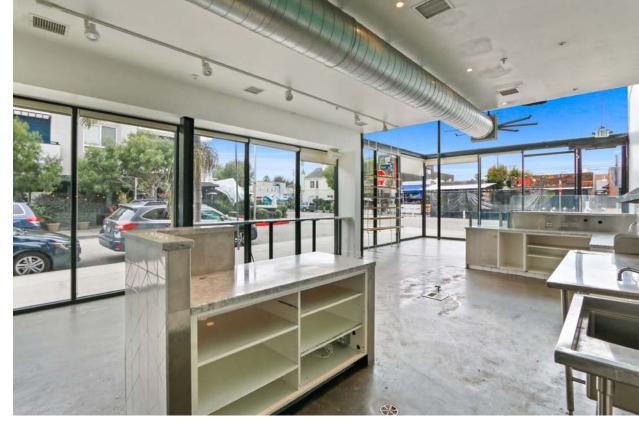

neighborhood of Venice Beach. This high street retail space offers an unparalleled opportunity to establish your presence in one of Los Angeles' most iconic and sought-after locations. The property benefits from high foot traffic and excellent visibility, ensuring maximum exposure for your business. Surrounded by trendy shops, renowned eateries, and artistic hotspots, Rose Ave embodies the unique spirit of Venice Beach, attracting locals and tourists alike. Spanning approximately 1,400 square feet this retail space features large storefront windows, sleek finishes, and high ceiling for a contemporary design a esthetic. Included in **540 Rose Avenue** is a walk-in refrigerator, 3-compartment sink, and two restrooms, which provides a turn-key opportunity for a food use concept. Convenient onsite parking and street parking along Rose Ave and neighboring streets ensures easy access for customers, enhancing the overall shopping experience.