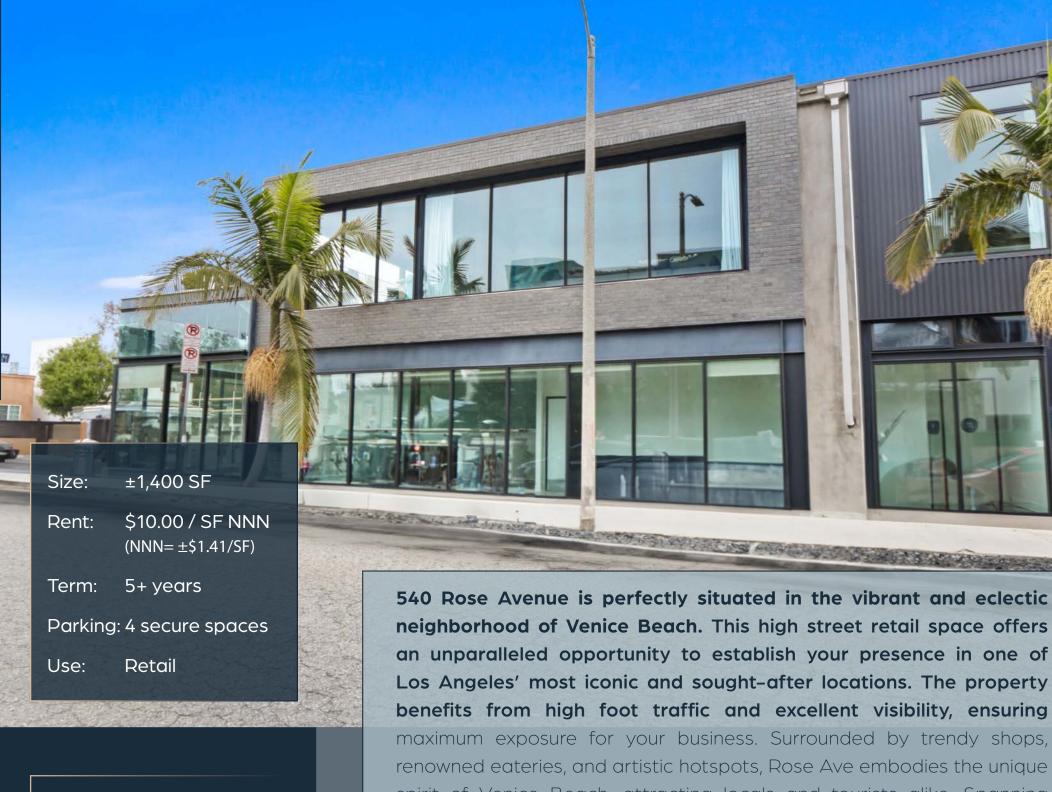

neighborhood of Venice Beach. This high street retail space offers an unparalleled opportunity to establish your presence in one of Los Angeles' most iconic and sought-after locations. The property benefits from high foot traffic and excellent visibility, ensuring maximum exposure for your business. Surrounded by trendy shops, renowned eateries, and artistic hotspots, Rose Ave embodies the unique spirit of Venice Beach, attracting locals and tourists alike. Spanning approximately 1,400 square feet this retail space features large storefront windows, sleek finishes, and high ceiling for a contemporary design a esthetic. Included in **540 Rose Avenue** is a walk-in refrigerator, 3-compartment sink, and two restrooms, which provides a turn-key opportunity for a food use concept. Convenient onsite parking and street parking along Rose Ave and neighboring streets ensures easy access for customers, enhancing the overall shopping experience.