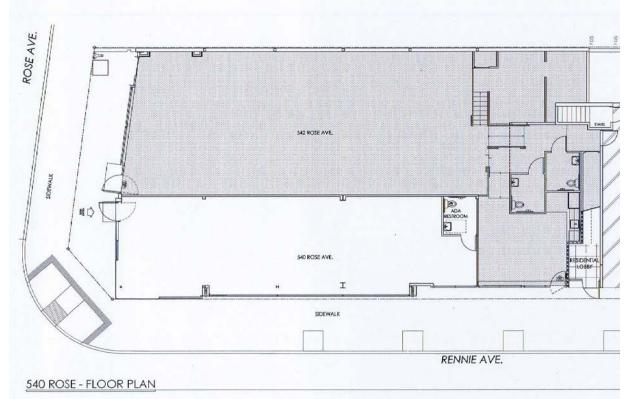

neighborhood of Venice Beach. This high street retail space offers an unparalleled opportunity to establish your presence in one of Los Angeles' most iconic and sought-after locations. The property benefits from high foot traffic and excellent visibility, ensuring maximum exposure for your business. Surrounded by trendy shops, renowned eateries, and artistic hotspots, Rose Ave embodies the unique spirit of Venice Beach, attracting locals and tourists alike. Spanning approximately 1,400 square feet this retail space features large storefront windows, sleek finishes, and high ceiling for a contemporary design a esthetic. Included in **540 Rose Avenue** is a walk-in refrigerator, 3-compartment sink, and two restrooms, which provides a turn-key opportunity for a food use concept. Convenient onsite parking and street parking along Rose Ave and neighboring streets ensures easy access for customers, enhancing the overall shopping experience.