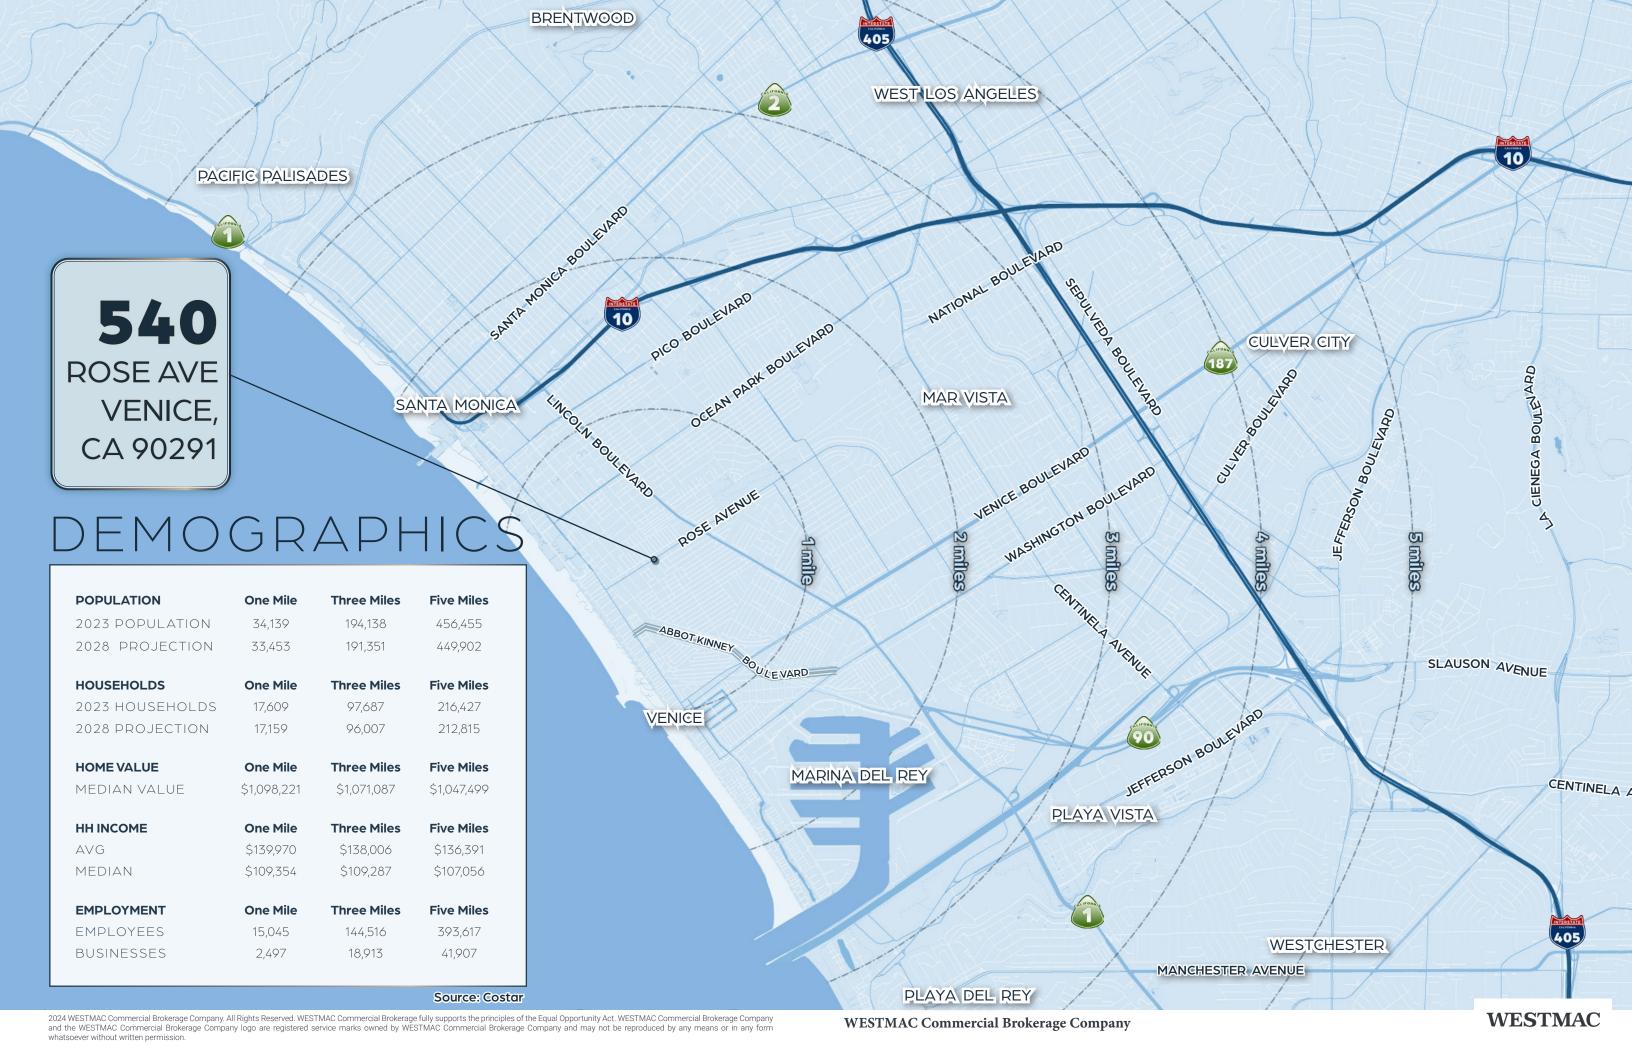

onic and sought-after locations. The property benefits from high foot traffic and excellent visibility, ensuring maximum exposure for your business. Surrounded by trendy shops, renowned eateries, and artistic hotspots, Rose Ave embodies the unique spirit of Venice Beach, attracting locals and tourists alike. Spanning approximately 1,400 square feet this retail space features large storefront windows, sleek finishes, and high ceiling for a contemporary design a esthetic. Included in **540 Rose Avenue** is a walk-in refrigerator, 3-compartment sink, and two restrooms, which provides a turn-key opportunity for a food use concept. Convenient onsite parking and street parking along Rose Ave and neighboring streets ensures easy access for customers, enhancing the overall shopping experience.





















#### **CONTACT:**



taylor@westmac.com D: 310.966.4388 | C: 909.702.1211 DRE#: 01948923













Commercial Brokerage Company

#### **WESTMAC Commercial Brokerage Company**

1515 S Sepulveda Boulevard, Los Angeles, CA 90025 | Company DRE #01096973 | www.westmac.com