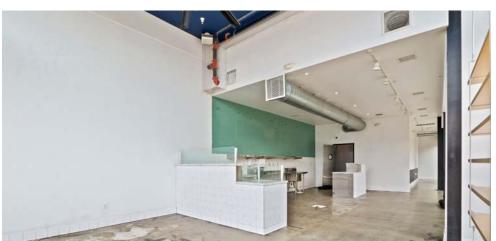

neighborhood of Venice Beach. This high street retail space offers an unparalleled opportunity to establish your presence in one of Los Angeles' most iconic and sought-after locations. The property benefits from high foot traffic and excellent visibility, ensuring maximum exposure for your business. Surrounded by trendy shops, renowned eateries, and artistic hotspots, Rose Ave embodies the unique spirit of Venice Beach, attracting locals and tourists alike. Spanning approximately 1,400 square feet this retail space features large storefront windows, sleek finishes, and high ceiling for a contemporary design a esthetic. Included in **540 Rose Avenue** is a walk-in refrigerator, 3-compartment sink, and two restrooms, which provides a turn-key opportunity for a food use concept. Convenient onsite parking and street parking along Rose Ave and neighboring streets ensures easy access for customers, enhancing the overall shopping experience.