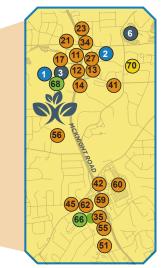

### **CLOSE TO** LIFESTYLE AMENITIES

MILE **RADIUS:**  RESTAURANTS

**HOSPITALS** 

RETAIL

FITNESS & **RECREATION** 

#### FITNESS & RECREATION

- 2 Cinemark North Hills

#### **HOSPITALS**

- 3 AHN McCandless Hospital
- 4 AHN Wexford Hospital
- 5 Children's Hospital
- 6 UPMC Passavant

#### RESTAURANTS

- 7 Aladdin's Eatery
- 8 Barry's Pub
- 9 Bellisarios' Restaurant 10 Billy's Roadhouse 11 BJ's Restaurant &
- Brewhouse 12 Bonefish Grill
- 13 Burgatory McCandless
- 14 Chipotle Mexican Grill 15 Chub's Place
- 16 Clark's Restaurant 17 DiBella's Subs
- 18 Dive Bar & Grille
- 19 Doce Taqueria
- 20 Dominic's Diner
- 21 Emiliano's Mexican Restaurant & Bar

- 22 Erin's Deli23 First Watch24 Franklin Inn Mexican Restaurant
- 25 Good L'oven
- 26 Hal's Bar and Grill
- 27 Hello Bistro
- 28 JJ Panda Restaurant
- 29 K Asian Bistro
- 30 Kabab King 31 Kawa Hibachi & Sushi
- 32 Kelly O's Diner
- 33 Le Thai Cafa
- 34 LongHorn Steakhouse
- 35 Mad Mex North Hills
- 36 Maisie's Pizza
- 37 Moe's Southwest Grill 38 Monte Cello's Pizza
- 39 Nakama
- 40 Nicky's Thai Kitchen
- 41 North Park Lounge
- 42 Olive Garden
- 43 OTB at the Boathouse 44 Pelegrino's Pizza & Pasta
- 45 Piada Italian Street Food
- 46 Pietro's Pizzeria 47 Pizza Roma Restaurant
- 48 Poor Richard's Public House
  - 49 Red Orchid

- 50 Royal Myanmar
- 51 Sesame Inn 52 Sieb's Pub
  - 53 Slice on Broadway

  - 54 Sushi Tomo 55 Taj Mahal

  - 56 Texas Roadhouse 57 The Cheesecake Factory 58 The New York Hot Dog Shop 59 The Original Pancake House
  - 60 Ting's Kitchen
  - 61 Totin's Diner
  - 62 Wahlburgers

  - 63 Wheelfish
- 64 Yeung's House
  - 65 Zuppa's Delicatessen

#### RETAIL

- 66 Northway Mall 67 Ross Park Mall
- 68 McCandless Crossing

#### UNIVERSITIES

69 CCAC North Campus 70 LaRoche University

HomeGoods