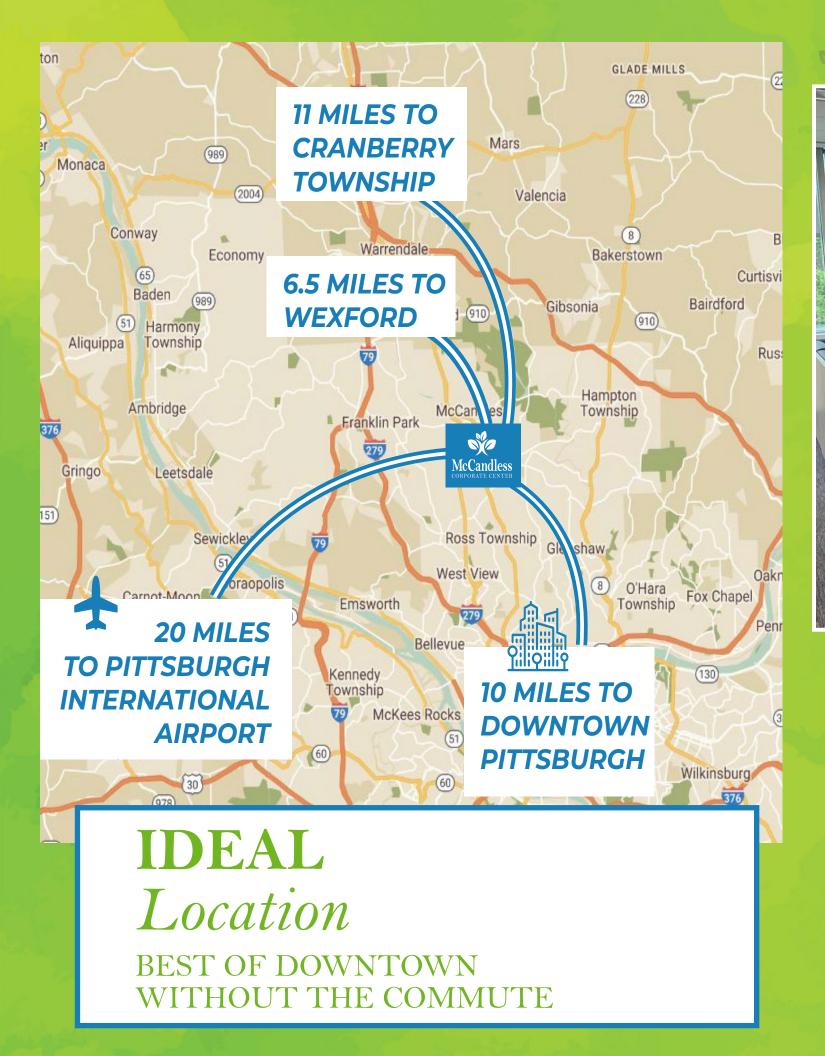

### **BUILDING TWO**

- Beautiful 36-acre wooded park-like setting in the North Hills.
- · Class A office complex with 4 buildings.
- Ideally located directly off McKnight Road in McCandless Township.
- · New directories, tenant signage and common areas.
- This office park is situated only minutes from downtown Pittsburgh and Ross Park Mall.
- New Conference Center in Building Two with state of the art conference room, wireless connectivity, flexible furniture, and catering area.
- Conveniently located near UPMC Passavant Hospital, Hillman Cancer Center, and AHN's new McCandless Neighborhood Hospital.
- · 15 minutes to Downtown Pittsburgh & Cranberry.
- · Close proximity to numerous restaurants and retailers.

## McCandless Corporate center Building two

McCandless Corporate Center offers a premier business destination that combines modern amenities with a rich historical legacy that meets clients where they want to be met, right at home. Ideally located along McKnight Road in Pittsburgh's thriving North Hills business community, this complex provides companies with a dynamic atmosphere that inspires creativity, collaboration, growth and success. Enjoy the convenience of a short commute without sacrificing quality on-site and surrounding amenities. Within the business park, you'll have access to elegantly designed lobbies and seating areas, professional on-site management, new conference center with state-of-the-art wireless connectivity, new common areas, and a newly opened KinderCare. Outside of the park, you are less than five miles from hospitals, universities, restaurants, and retail hubs. Choose your growth plan and discover the power of possibilities at McCandless Corporate Center.