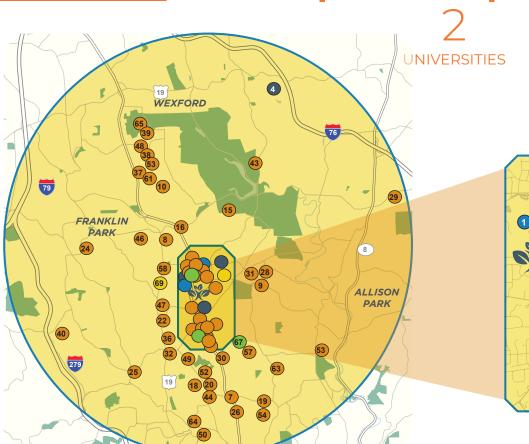

### **CLOSE TO** LIFESTYLE AMENITIES

MILE **RADIUS:**  RESTAURANTS

**HOSPITALS** 

RETAIL

FITNESS & **RECREATION** 

#### FITNESS & RECREATION

- 2 Cinemark North Hills

#### **HOSPITALS**

- 3 AHN McCandless Hospital
- 4 AHN Wexford Hospital
- 5 Children's Hospital
- 6 UPMC Passavant

#### RESTAURANTS

- 7 Aladdin's Eatery
- 8 Barry's Pub
- 9 Bellisarios' Restaurant 10 Billy's Roadhouse 11 BJ's Restaurant &
- Brewhouse 12 Bonefish Grill
- 13 Burgatory McCandless
- 14 Chipotle Mexican Grill 15 Chub's Place
- 16 Clark's Restaurant 17 DiBella's Subs
- 18 Dive Bar & Grille
- 19 Doce Taqueria
- 20 Dominic's Diner
- 21 Emiliano's Mexican Restaurant & Bar

- 22 Erin's Deli23 First Watch24 Franklin Inn Mexican Restaurant
- 25 Good L'oven
- 26 Hal's Bar and Grill
- 27 Hello Bistro
- 28 JJ Panda Restaurant
- 29 K Asian Bistro
- 30 Kabab King 31 Kawa Hibachi & Sushi
- 32 Kelly O's Diner
- 33 Le Thai Cafa
- 34 LongHorn Steakhouse
- 35 Mad Mex North Hills
- 36 Maisie's Pizza
- 37 Moe's Southwest Grill 38 Monte Cello's Pizza
- 39 Nakama
- 40 Nicky's Thai Kitchen
- 41 North Park Lounge
- 42 Olive Garden
- 43 OTB at the Boathouse 44 Pelegrino's Pizza & Pasta
- 45 Piada Italian Street Food
- 46 Pietro's Pizzeria 47 Pizza Roma Restaurant
- 48 Poor Richard's Public House
  - 49 Red Orchid

- 50 Royal Myanmar
- 51 Sesame Inn 52 Sieb's Pub
  - 53 Slice on Broadway

  - 54 Sushi Tomo 55 Taj Mahal

  - 56 Texas Roadhouse 57 The Cheesecake Factory 58 The New York Hot Dog Shop 59 The Original Pancake House
  - 60 Ting's Kitchen
  - 61 Totin's Diner
  - 62 Wahlburgers

  - 63 Wheelfish
- 64 Yeung's House
  - 65 Zuppa's Delicatessen

#### RETAIL

- 66 Northway Mall 67 Ross Park Mall
- 68 McCandless Crossing

#### UNIVERSITIES

69 CCAC North Campus 70 LaRoche University

HomeGoods