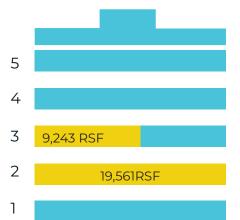

# SPACES THAT WORK, CHOOSE YOUR GROWTH PLAN

### **BUILDING TWO**













- Beautiful 36-acre wooded park-like setting in the North Hills.
- · Class A office complex with 4 buildings.
- Ideally located directly off McKnight Road in McCandless Township.
- · New directories, tenant signage and common areas.
- This office park is situated only minutes from downtown Pittsburgh and Ross Park Mall.
- New Conference Center in Building Two with state of the art conference room, wireless connectivity, flexible furniture, and catering area.
- Conveniently located near UPMC Passavant Hospital, Hillman Cancer Center, and AHN's new McCandless Neighborhood Hospital.
- · 15 minutes to Downtown Pittsburgh & Cranberry.
- · Close proximity to numerous restaurants and retailers.



Elegant Lobby And Seating Area



Easy Access To Major Interstate Arteries



Close To UPMC