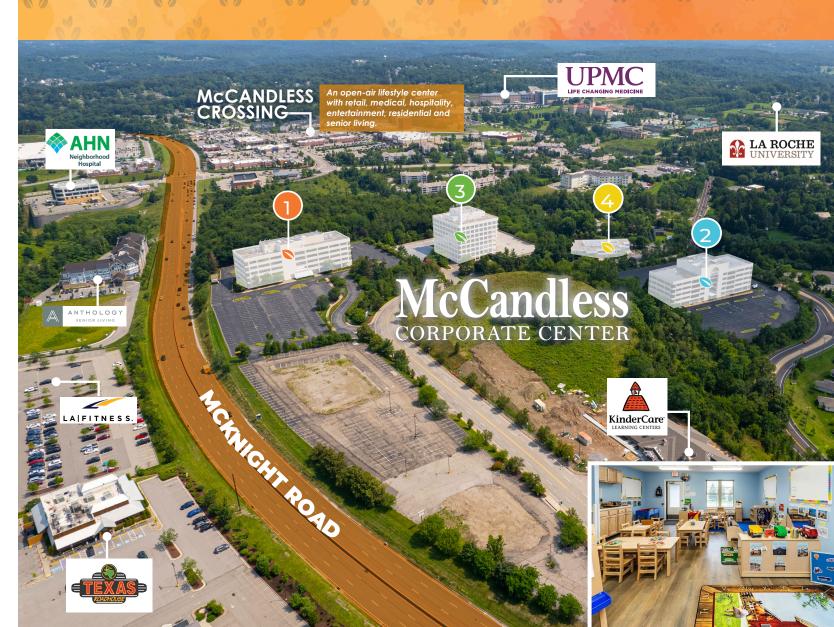

### **BUILDING TWO**

- Beautiful 36-acre wooded park-like setting in the North Hills.
- · Class A office complex with 4 buildings.
- Ideally located directly off McKnight Road in McCandless Township.
- · New directories, tenant signage and common areas.
- This office park is situated only minutes from downtown Pittsburgh and Ross Park Mall.
- New Conference Center in Building Two with state of the art conference room, wireless connectivity, flexible furniture, and catering area.
- Conveniently located near UPMC Passavant Hospital, Hillman Cancer Center, and AHN's new McCandless Neighborhood Hospital.
- · 15 minutes to Downtown Pittsburgh & Cranberry.
- · Close proximity to numerous restaurants and retailers.

## McCandless Corporate center Building two

McCandless Corporate Center offers a premier business destination that combines modern amenities with a rich historical legacy that meets clients where they want to be met, right at home. Ideally located along McKnight Road in Pittsburgh's thriving North Hills business community, this complex provides companies with a dynamic atmosphere that inspires creativity, collaboration, growth and success. Enjoy the convenience of a short commute without sacrificing quality on-site and surrounding amenities. Within the business park, you'll have access to elegantly designed lobbies and seating areas, professional on-site management, new conference center with state-of-the-art wireless connectivity, new common areas, and a newly opened KinderCare. Outside of the park, you are less than five miles from hospitals, universities, restaurants, and retail hubs. Choose your growth plan and discover the power of possibilities at McCandless Corporate Center.