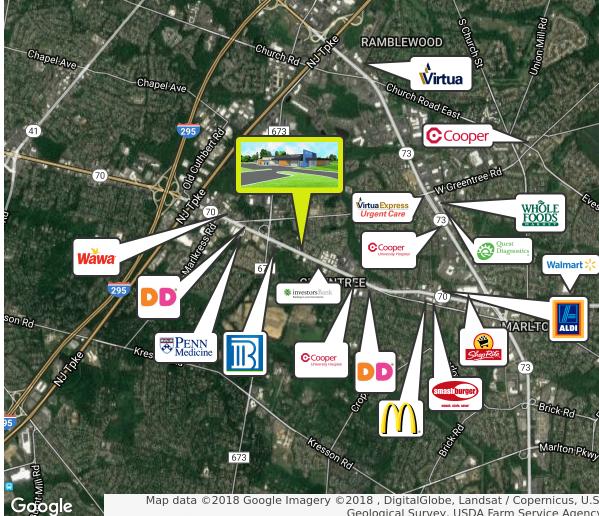

#### **PROPERTY DESCRIPTION**

| Location                       | 1945 East Route 70<br>Cherry Hill, NJ 08003                                                    |  |  |
|--------------------------------|------------------------------------------------------------------------------------------------|--|--|
| Size / SF Available            | 17,500 SF (Divisible)                                                                          |  |  |
| Lease Price                    | \$21.00/SF (NNN)                                                                               |  |  |
| Occupancy                      | Available for immediate occupancy                                                              |  |  |
| Signage                        | Monument and building signage available                                                        |  |  |
| Property / Area<br>Description | Major capital improvements & renovations complete!                                             |  |  |
|                                | Available for immediate occupancy                                                              |  |  |
|                                | Located along Route 70 (Marlton Pike)     in Cherry Hill's Central Business District           |  |  |
|                                | Convenient access to area shopping,<br>hotels, and restaurants     son                         |  |  |
|                                | Immediate access to I-295, providing for convenient North/South access                         |  |  |
|                                | Within close proximity to all local<br>health systems                                          |  |  |
|                                | Well located multi-tenanted medical<br>office complex with on-site ownership<br>and management |  |  |
| Contact Us                     |                                                                                                |  |  |

Tammi Coppinger

856.857.6303

**Executive Property Manager** 

tammi.coppinger@wolfcre.com

Map data ©2018 Google Imagery ©2018 , DigitalGlobe, Landsat / Copernicus, U.S. Geological Survey, USDA Farm Service Agency