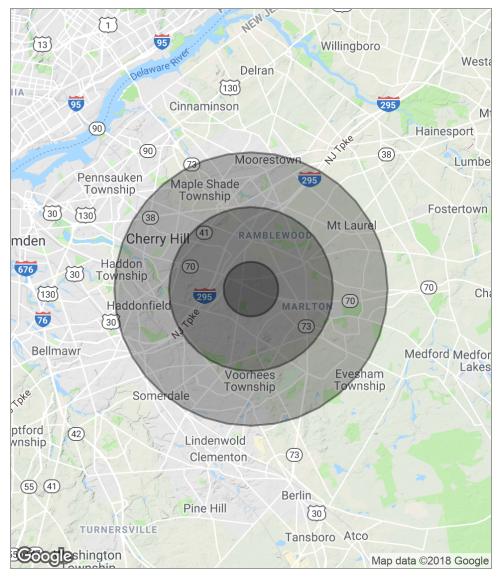

#### **DEMOGRAPHICS MAP**

| POPULATION                              | 1 MILE              | 3 MILES               | 5 MILES                  |
|-----------------------------------------|---------------------|-----------------------|--------------------------|
| Total population                        | 8,568               | 76,382                | 214,493                  |
| Median age                              | 42.1                | 42.6                  | 41.9                     |
| Median age (male)                       | 40.5                | 41.0                  | 40.4                     |
| Median age (Female)                     | 43.5                | 44.4                  | 43.5                     |
|                                         |                     |                       |                          |
| HOUSEHOLDS & INCOME                     | 1 MILE              | 3 MILES               | 5 MILES                  |
| HOUSEHOLDS & INCOME<br>Total households | <b>1 MILE</b> 2,988 | <b>3 MILES</b> 28,113 | <b>5 MILES</b><br>82,509 |
|                                         |                     |                       |                          |
| Total households                        | 2,988               | 28,113                | 82,509                   |

\* Demographic data derived from 2010 US Census

n was furnished to us by sources which we deem to be reliable, but no warranty or representation is made as to the accuracy thereof. Subject to correction of errors, omissions, change of price, prior sale or withdrawal from market without notice