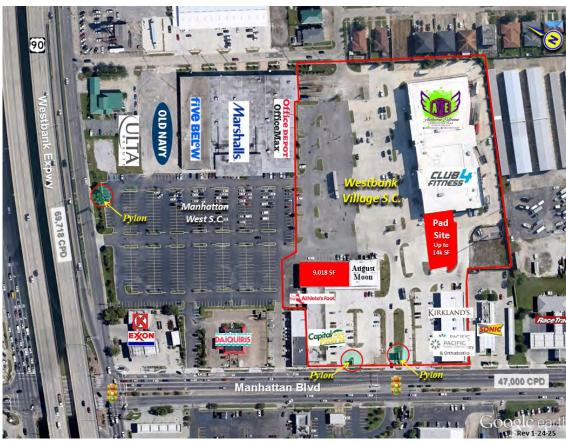

#### WESTBANK VILLAGE SHOPPING CENTER

Located just off Westbank Expressway on Manhattan Boulevard

#### PROPERTY HIGHLIGHTS

- Located on Manhattan Blvd, the major retail street in the Westbank submarket of New Orleans
- In a popular retail node anchored by well-known national tenants
- Great visibility from Westbank Expressway
- Signalized intersection
- Pylon signage available

#### **AVAILABLE SPACES:**

- 9,018 sf with exposure to both the Westbank Expressway and Manhattan Blvd formerly occupied by a national retailer. The space is available now at a rental rate of \$16.50/rsf/year, NNN.
- Pad site up to 14,000 sf (owner would consider build-to-suit). Contact Agents for current rate.

#### **AERIAL**

#### **TRAFFIC COUNTS**

Manhattan Blvd—47,000 CPD Westbank Expressway—69,718 CPD