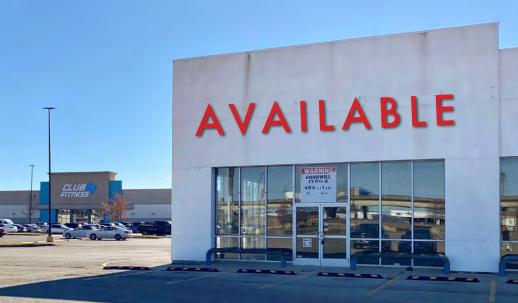

#### **AVAILABLE SPACES:**

- 9,018 sf with exposure to both the Westbank Expressway and Manhattan Blvd formerly occupied by a national retailer. The space is available now at a rental rate of \$16.50/rsf/year, NNN.
- Pad site up to 14,000 sf (owner would consider build-to-suit). Contact Agents for current rate.

#### **AVAILABLE SPACE**