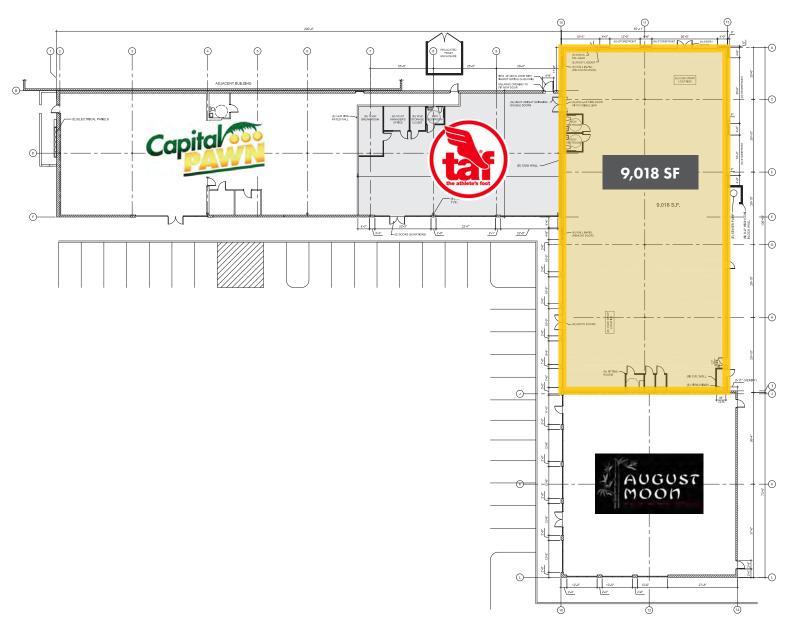

#### **AVAILABLE SPACES:**

- 9,018 sf with exposure to both the Westbank Expressway and Manhattan Blvd formerly occupied by a national retailer. The space is available now at a rental rate of \$16.50/rsf/year, NNN.
- Pad site up to 14,000 sf (owner would consider build-to-suit). Contact Agents for current rate.

#### **CO-TENANCY**

Club4Fitness Airborne Extreme

TAF Kirkland's Pacific Dental August Moon

Capital Pawn