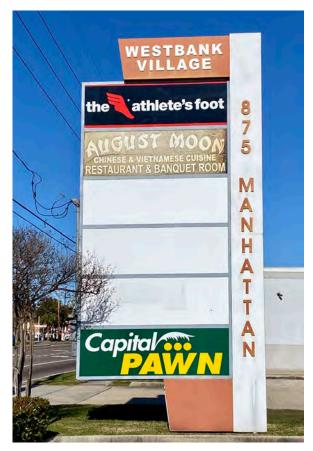

#### PROPERTY HIGHLIGHTS

- Located on Manhattan Blvd, the major retail street in the Westbank submarket of New Orleans
- In a popular retail node anchored by well-known national tenants
- Great visibility from Westbank Expressway
- Signalized intersection
- Pylon signage available

#### **AVAILABLE SPACES:**

- 9,018 sf with exposure to both the Westbank Expressway and Manhattan Blvd formerly occupied by a national retailer. The space is available now at a rental rate of \$16.50/rsf/year, NNN.
- Pad site up to 14,000 sf (owner would consider build-to-suit). Contact Agents for current rate.

#### **TRAFFIC COUNTS**

Manhattan Blvd—47,000 CPD Westbank Expressway—69,718 CPD