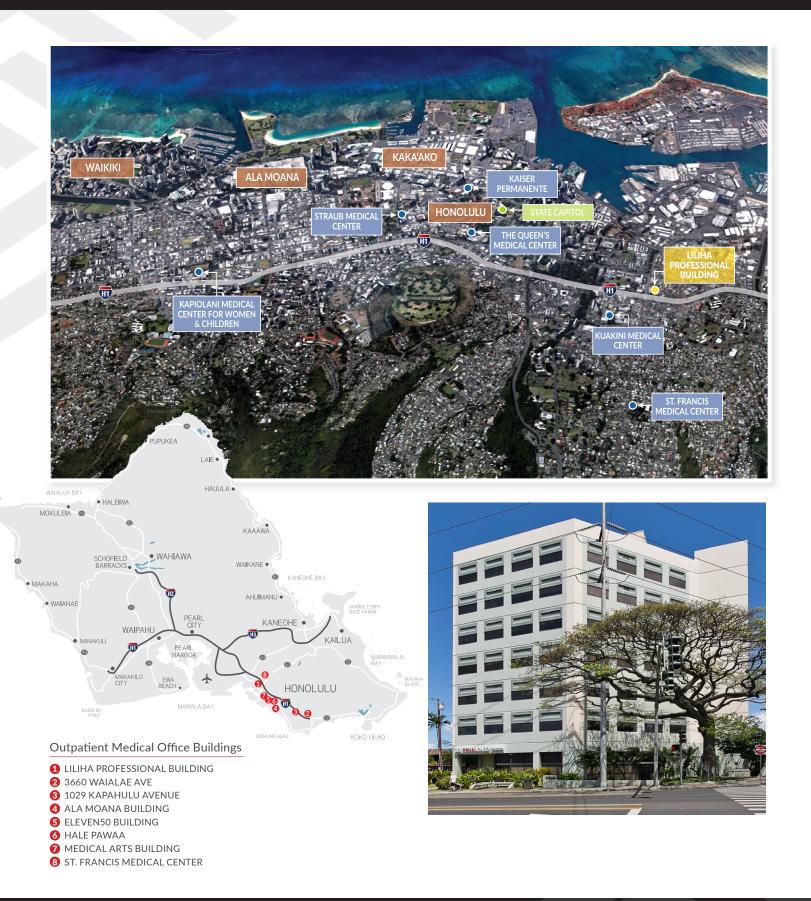

## LILIHA PROFESSIONAL BUILDING 1520 Liliha Street, Honolulu

The information contained herein has been obtained from sources believed to be reliable. While we know of no reason to doubt its accuracy, Standard Commercial LLC makes no guarantee, warranty or representation as to its accuracy or completeness. It is the responsibility of you and your advisors to independently verify the information and conduct a careful independent investigation of the property to determine its suitability to your needs. 9/24/24