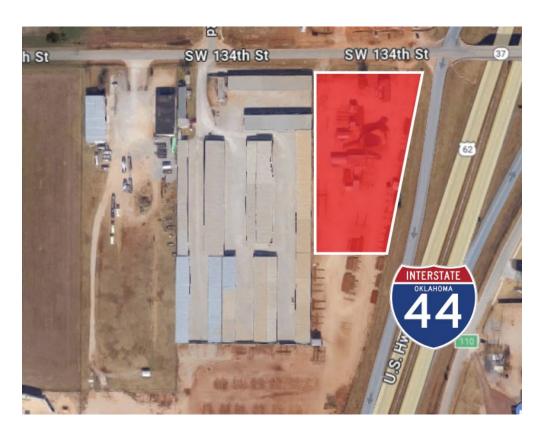

### **PROPERTY HIGHLIGHTS**

- 1,300 SF on 3.05 Acres MOL
- Zoned: I-2
- Frontage on I-44
- Serviced with OKC Water

Nathan Wilson +1 405 760 5327 nathan@naisullivangroup.com Bob Sullivan, CCIM +1 405 641 9798 bob@naisullivangroup.com +1 405 840 0600 OFFICE

#### **EXECUTIVE SUMMARY**

We have been retained to offer for sale the 3.05 acre land parcel on the southwest corner of Interstate 44 and SW 134th in Oklahoma City.

This is one of the very few sites left within the five miles of the intersection of Interstate 240 and Interstate 44. This area has become a very highly developed retail area because of it's proximity to Will Rogers World Airport, the SSM Health System, the assemblage of acreage by Integris Health, the development of two Amazon Prime distribution centers, the development of Walmart and surrounding retailers such as Buffalo Wild Wings, On Cue and others. Tinker Feberal Credit Union is across the street north of this site.