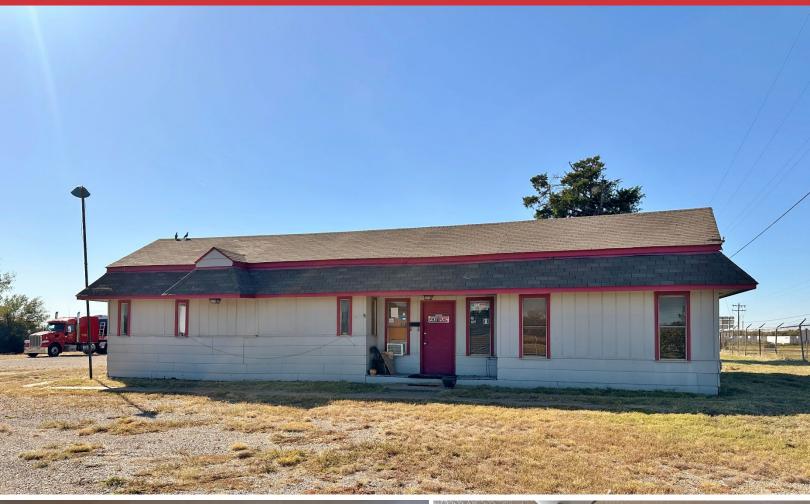

### **PROPERTY HIGHLIGHTS**

- 1,300 SF on 3.05 Acres MOL
- Zoned: I-2
- Frontage on I-44
- Serviced with OKC Water

Nathan Wilson +1 405 760 5327 nathan@naisullivangroup.com Bob Sullivan, CCIM +1 405 641 9798 bob@naisullivangroup.com +1 405 840 0600 OFFICE