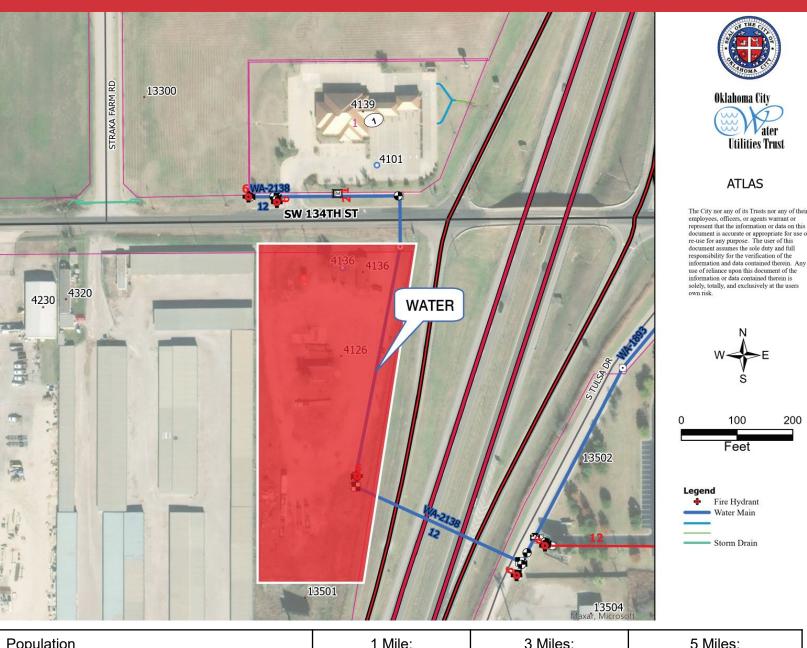

### **PROPERTY HIGHLIGHTS**

- 1,300 SF on 3.05 Acres MOL
- Zoned: I-2
- Frontage on I-44
- Serviced with OKC Water

Nathan Wilson +1 405 760 5327 nathan@naisullivangroup.com Bob Sullivan, CCIM +1 405 641 9798 bob@naisullivangroup.com +1 405 840 0600 OFFICE

The zoning for this 3.05 acres is I-2, moderate industrial, which will include all uses consistent with zoning for retail, fuel sites, and most all retail/medical office uses.

Please contact us for a tour of the site.

#### Retail Land For Sale or Lease

| Population               | 1 Mile:   | 3 Miles:  | 5 Miles: |
|--------------------------|-----------|-----------|----------|
|                          | 1,746     | 21,994    | 90,656   |
| Average Household Income | 1 Mile:   | 3 Miles:  | 5 Miles: |
|                          | \$150,389 | \$122,125 | \$86,028 |
| Total Households         | 1 Mile:   | 3 Miles:  | 5 Miles: |
|                          | 604       | 7,946     | 35,608   |