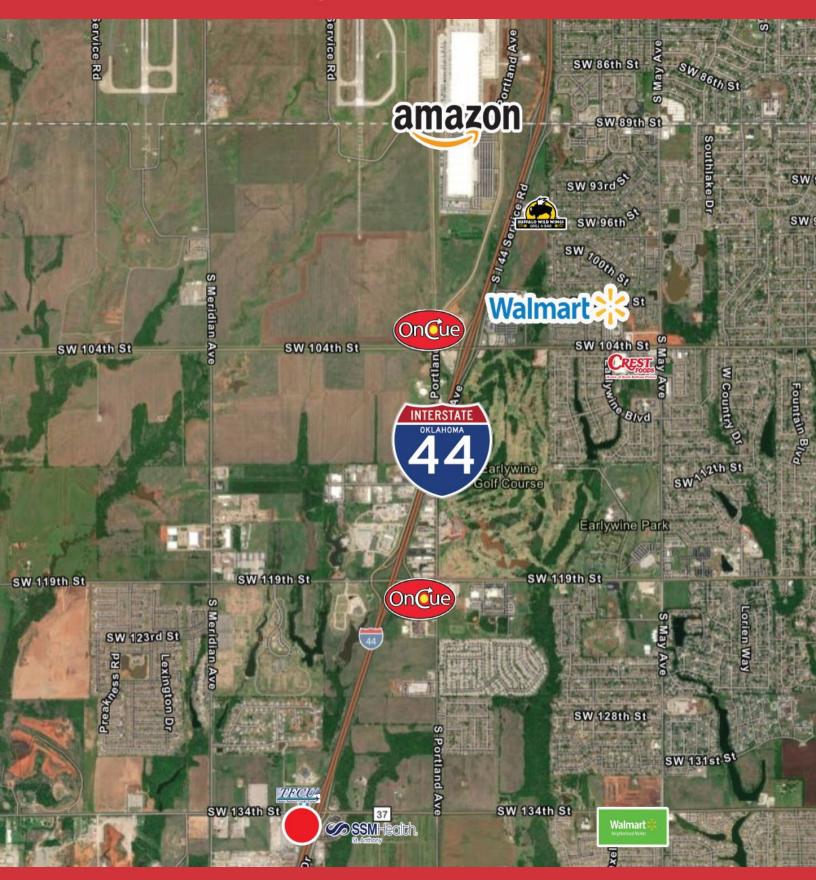

#### **EXECUTIVE SUMMARY**

We have been retained to offer for sale the 3.05 acre land parcel on the southwest corner of Interstate 44 and SW 134th in Oklahoma City.

This is one of the very few sites left within the five miles of the intersection of Interstate 240 and Interstate 44. This area has become a very highly developed retail area because of it's proximity to Will Rogers World Airport, the SSM Health System, the assemblage of acreage by Integris Health, the development of two Amazon Prime distribution centers, the development of Walmart and surrounding retailers such as Buffalo Wild Wings, On Cue and others. Tinker Feberal Credit Union is across the street north of this site.