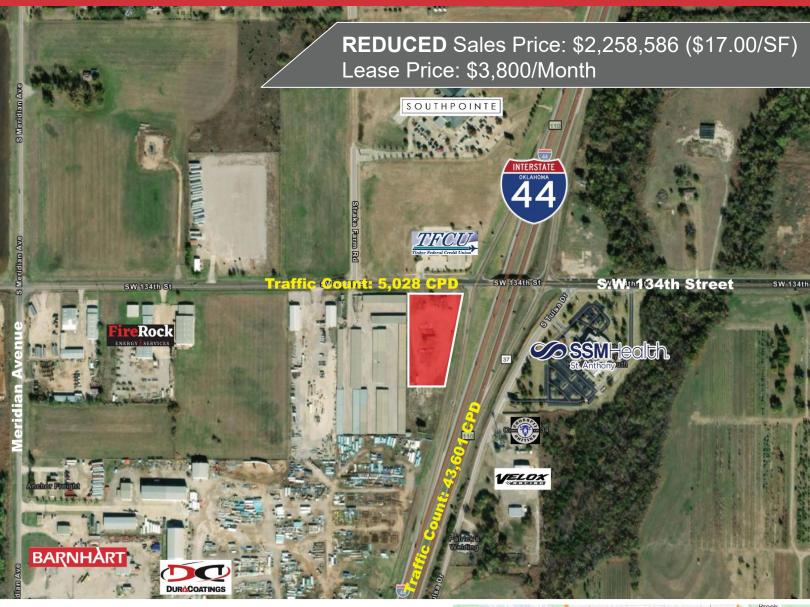

### **PROPERTY HIGHLIGHTS**

- 1,300 SF on 3.05 Acres MOL
- Zoned: I-2
- Frontage on I-44
- Serviced with OKC Water

Nathan Wilson +1 405 760 5327 nathan@naisullivangroup.com Bob Sullivan, CCIM +1 405 641 9798 bob@naisullivangroup.com +1 405 840 0600 OFFICE

#### **EXECUTIVE SUMMARY**

We have been retained to offer for sale the 3.05 acre land parcel on the southwest corner of Interstate 44 and SW 134th in Oklahoma City.

This is one of the very few sites left within the five miles of the intersection of Interstate 240 and Interstate 44. This area has become a very highly developed retail area because of it's proximity to Will Rogers World Airport, the SSM Health System, the assemblage of acreage by Integris Health, the development of two Amazon Prime distribution centers, the development of Walmart and surrounding retailers such as Buffalo Wild Wings, On Cue and others. Tinker Feberal Credit Union is across the street north of this site.

The zoning for this 3.05 acres is I-2, moderate industrial, which will include all uses consistent with zoning for retail, fuel sites, and most all retail/medical office uses.

Please contact us for a tour of the site.