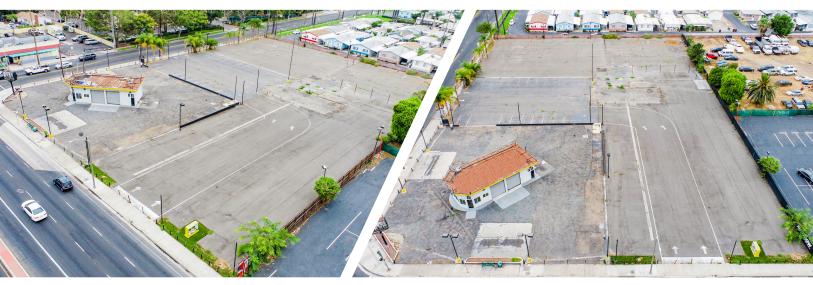

## **Property Overview**

1.94 Acres of Commercial Land for Lease in Santa Ana, CA

A Free Standing Commercial Former Car Dealership Lot and Building. Located on one of the most traveled streets on the North West Corner of 5th Street and Harbor Blvd in Santa Ana. Corner Signage on major street.