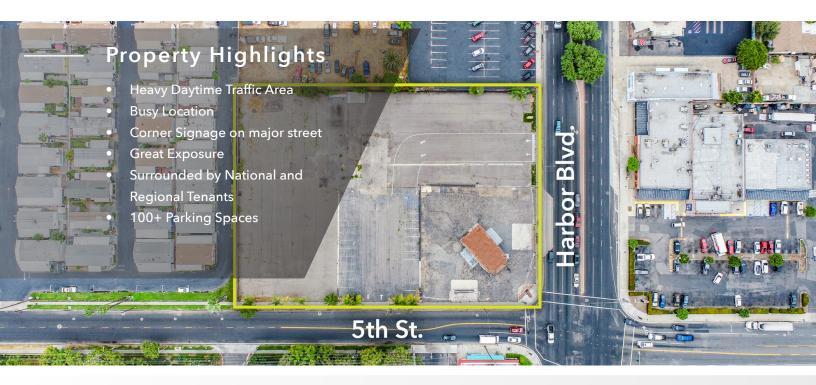

## **Property Overview**

1.94 Acres of Commercial Land for Lease in Santa Ana, CA

A Free Standing Commercial Former Car Dealership Lot and Building. Located on one of the most traveled streets on the North West Corner of 5th Street and Harbor Blvd in Santa Ana. Corner Signage on major street.

Property available for NNN Lease or Long Term Ground NNN Lease

Rent is \$15,000 per month and NNN about \$7,500 a year Taxes are \$470.00 Per Month

Owner will consider NNN short term lease or long term NNN ground lease