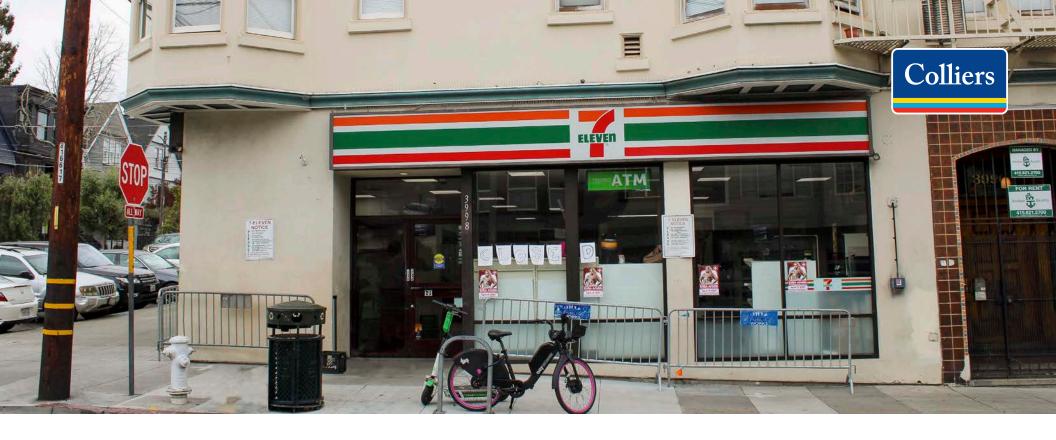

# **3998 18th Street**

±1,692 SF RETAIL FOR SUBLEASE

- Approximately 1,692 SF Ground Floor
- High-Identity Corner On 18th and Noe St
- Great Signage and 12' of Frontage
- First Time Available in Over 30+ Years
- Excellent location in a bustling local neighborhood

## **3998 18th Street**

±1,692 SF RETAIL FOR SUBLEASE

- Bubbly, sunny, local hotspot
- On the way to Downtown