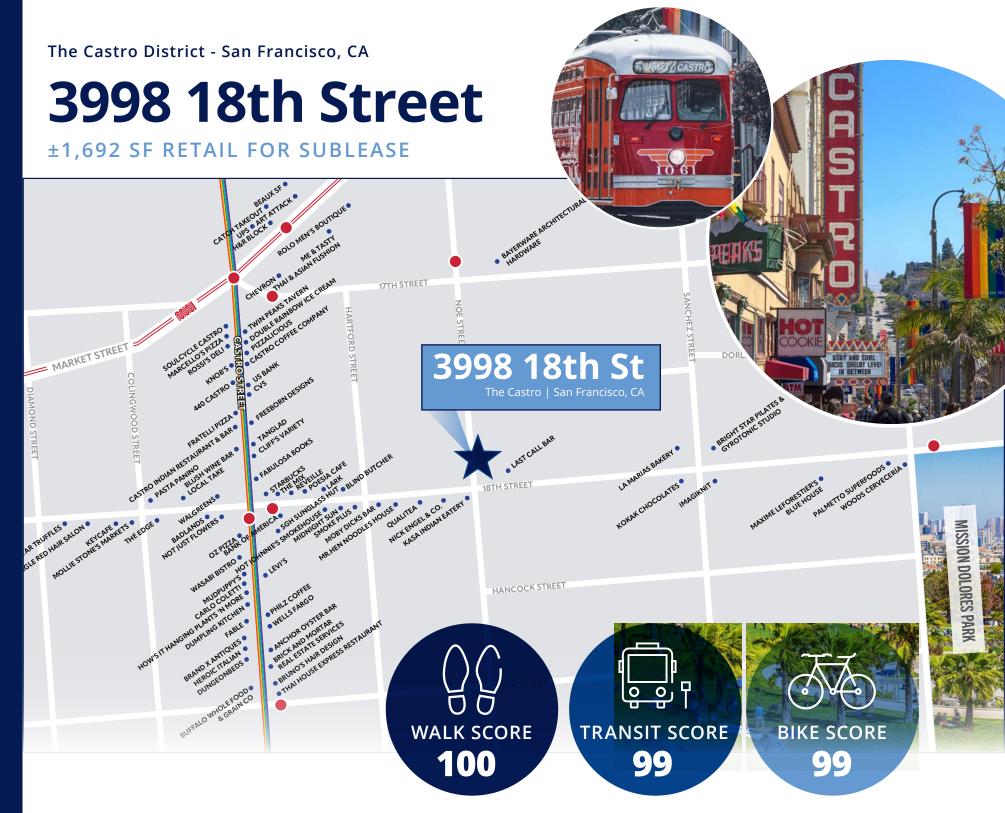

# **3998 18th Street**

±1,692 SF RETAIL FOR SUBLEASE

- Approximately 1,692 SF Ground Floor
- High-Identity Corner On 18th and Noe St
- Great Signage and 12' of Frontage
- First Time Available in Over 30+ Years
- Excellent location in a bustling local neighborhood

## **3998 18th Street**

±1,692 SF RETAIL FOR SUBLEASE

- Bubbly, sunny, local hotspot
- On the way to Downtown