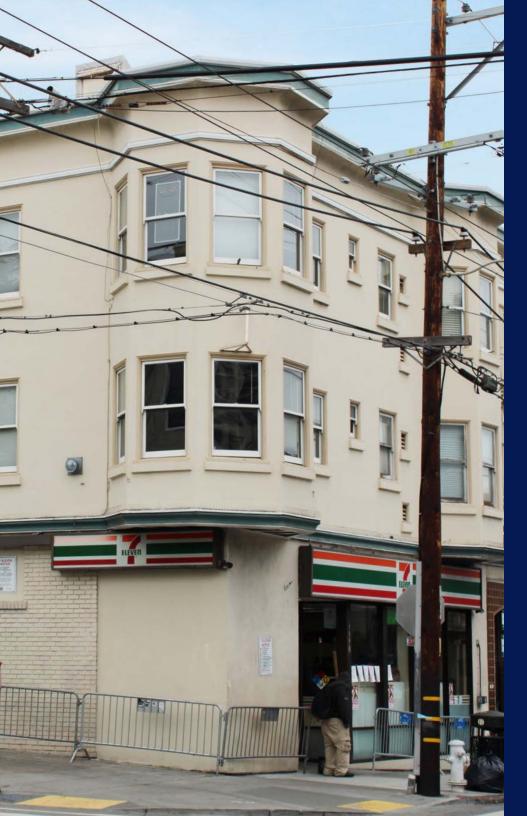

# **3998 18th Street**

±1,692 SF RETAIL FOR SUBLEASE

- Approximately 1,692 SF Ground Floor
- High-Identity Corner On 18th and Noe St
- Great Signage and 12' of Frontage
- First Time Available in Over 30+ Years
- Excellent location in a bustling local neighborhood

## **3998 18th Street**

±1,692 SF RETAIL FOR SUBLEASE