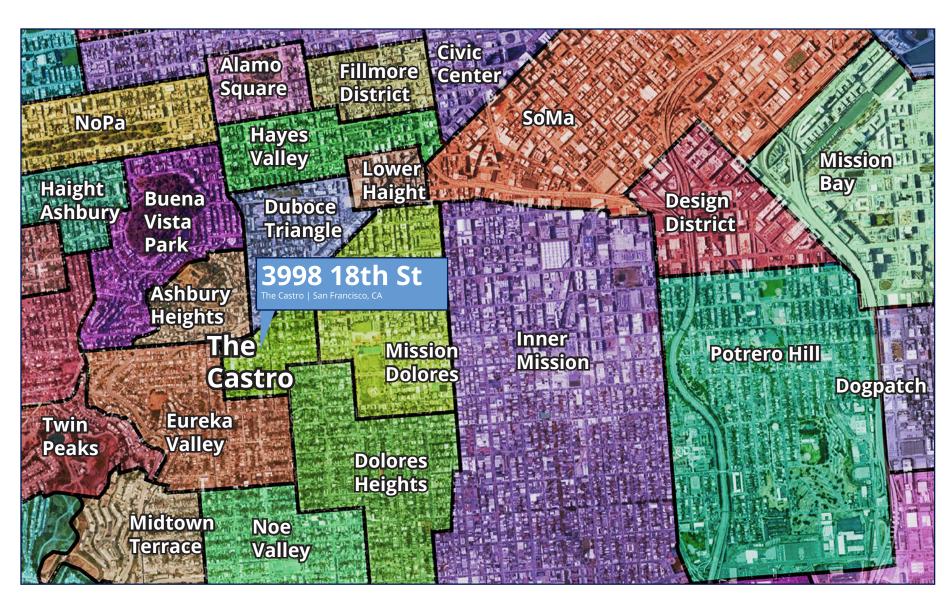

## **3998 18th Street**

±1,692 SF RETAIL FOR SUBLEASE

- Bubbly, sunny, local hotspot
- On the way to Downtown