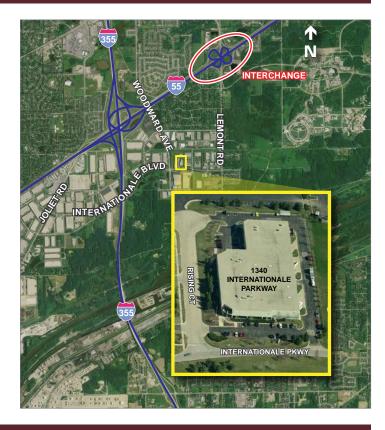

# AVAILABLE FOR LEASE 1340 INTERNATIONALE PARKWAY SUITE 300, WOODRIDGE, ILLINOIS 60517

## **IDEAL LOCATION NEAR I-55 and I-355**