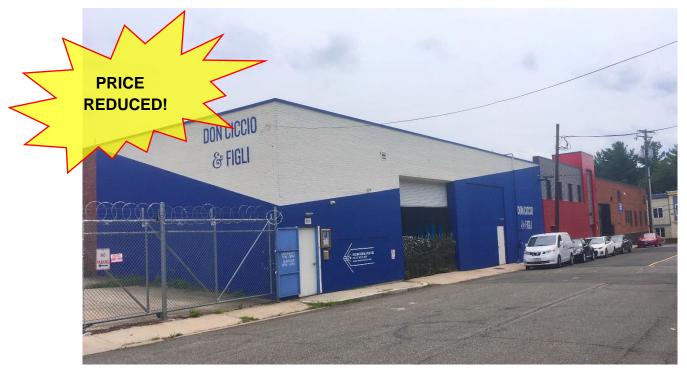

## **DC INDUSTRIAL BUILDING FOR SALE** 1901 – 1907 FAIRVIEW AVENUE, NE – IVY CITY

**PURCHASE PRICE:** \$7,600,000

NOI: \$310,631 (2024)\* \$430,716 (2025)\*\*

BUILDING AREA: \$33,000 SF

ZONING: PDR-1

LEGAL DESCRIPTION: LOT 0018 SQ 4041

LOT SIZE: 21,568

YEAR BUILT: 1950

1901-1907 Fairview Avenue NE is rarely available 100% leased 33,000 sf industrial building offered for sale in the burgeoning Ivy City Neighborhood in close proximity to Union Market, Hecht Warehouse, the Crummell School redevelopment site, the Pro Fish development site, and New City DC among other developments. Ivy City is also home to numerous distilleries, breweries and other makers. The property is leased to 3 long term tenants.