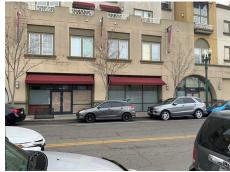

## Dental Office Space

Spacious Dental Office located in the heart of Oakland. A well positioned corner location serving the greater Fruitvale Village district and beyond. Consistent flow of new clients form adjacent Bart Station. This property is home to local High School and Head Start Programs along with a senior center and legal office. This is a new and exciting opportunity for any interested party.

- ► 2,822 Sqft
- ▶ 4 Op rooms in smaller space.
- ▶ 7 Op rooms in larger space.
- ► Adjacent to Fruitvale BART Station.

When Available? NOW!

Where: 3301 E12th St #177,

Oakland Ca 94601

Time: 9am-3pm

Contact: Jennelyn Fang 510-535-7178