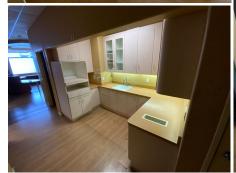

## Dental Office Space

Spacious Dental Office located in the heart of Oakland. A well positioned corner location serving the greater Fruitvale Village district and beyond. Consistent flow of new clients form adjacent Bart Station. This property is home to local High School and Head Start Programs along with a senior center and legal office. This is a new and exciting opportunity for any interested party.

- ► 2,822 Sqft
- ▶ 4 Op rooms in smaller space.
- ▶ 7 Op rooms in larger space.
- ► Adjacent to Fruitvale BART Station.

When Available? NOW!

Where: 3301 E12th St #177,

Oakland Ca 94601

Time: 9am-3pm

Contact: Jennelyn Fang 510-535-7178