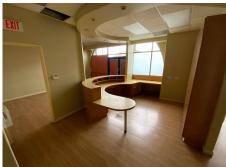

## Dental Office Space

Spacious Dental Office located in the heart of Oakland. A well positioned corner location serving the greater Fruitvale Village district and beyond. Consistent flow of new clients form adjacent Bart Station. This property is home to local High School and Head Start Programs along with a senior center and legal office. This is a new and exciting opportunity for any interested party.

- ► 2,822 Sqft
- ▶ 4 Op rooms in smaller space.
- ▶ 7 Op rooms in larger space.
- ► Adjacent to Fruitvale BART Station.

When Available? NOW!

Where: 3301 E12th St #177,

Oakland Ca 94601

Time: 9am-3pm

Contact: Jennelyn Fang 510-535-7178