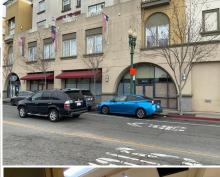

## Dental Office Space

Spacious Dental Office located in the heart of Oakland. A well positioned corner location serving the greater Fruitvale Village district and beyond. Consistent flow of new clients form adjacent Bart Station. This property is home to local High School and Head Start Programs along with a senior center and legal office. This is a new and exciting opportunity for any interested party.

- ► 2,822 Sqft
- ▶ 4 Op rooms in smaller space.
- ▶ 7 Op rooms in larger space.
- ► Adjacent to Fruitvale BART Station.

When Available? NOW!

Where: 3301 E12th St #177,

Oakland Ca 94601

Time: 9am-3pm

Contact: Jennelyn Fang 510-535-7178