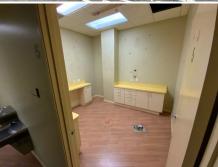

## Dental Office Space

Spacious Dental Office located in the heart of Oakland. A well positioned corner location serving the greater Fruitvale Village district and beyond. Consistent flow of new clients form adjacent Bart Station. This property is home to local High School and Head Start Programs along with a senior center and legal office. This is a new and exciting opportunity for any interested party.

- ► 2,822 Sqft
- ▶ 4 Op rooms in smaller space.
- ▶ 7 Op rooms in larger space.
- ► Adjacent to Fruitvale BART Station.

When Available? NOW!

Where: 3301 E12th St #177,

Oakland Ca 94601

Time: 9am-3pm

Contact: Jennelyn Fang 510-535-7178